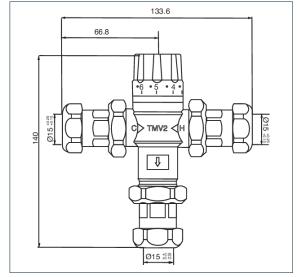

## **Thermostatic**

15mm Thermostatic Blending Valve

Product Code: TBV008

Finish: Chrome

## **Features**

Construction:

**Shower Valve:** 

Thermostatic

Supply:

Suitable For Low Pressure Systems

Working Pressures: 0.2 - 5.0 bar

Inlet connections:

15mm Compression

Operation:

- · Prevents Scalding By Accurately Controlling The Water Temperature
- · Approved At High And Low Pressure Designations
- · For Single Outlet