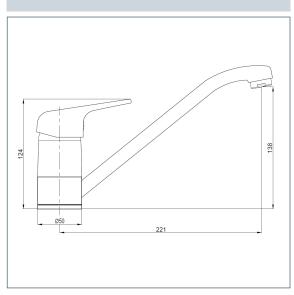

## Lace Range

Lace Mono Sink Mixer Product Code: LACE171

Finish: Chrome

## **Features**

Construction: Brass

Valve/Cartridge type: 40mm Ceramic Cartridge

**Supply:** Suitable For Low Pressure Systems

Working Pressures: 0.1 - 5.0 bar

Inlet connections:15mm CopperFlexi or Copper:Copper Tails