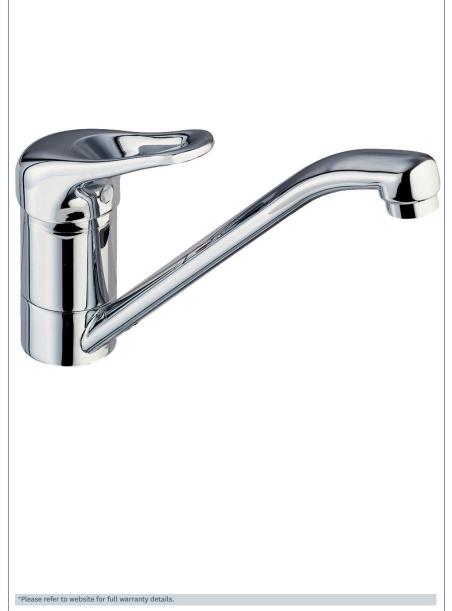

## Lace Range

Lace Mono Sink Mixer Product Code: LACE171

Finish: Chrome

- · Ceramic Cartridge For Smooth Operation
- · Tilt And Turn Temperature And Flow Control
- · Swivel Spout
- · Products Which Are Easy To Use By All The Family