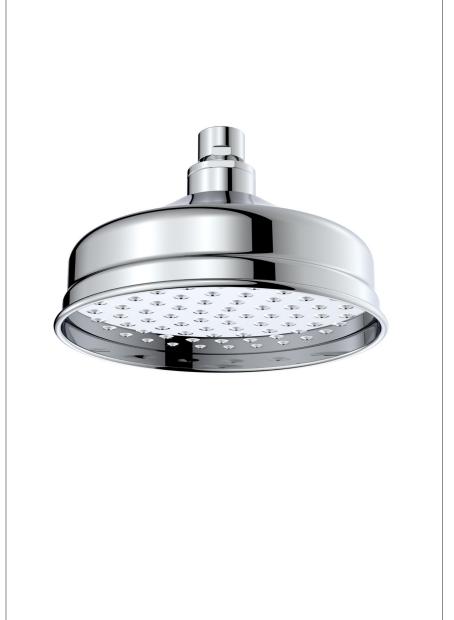

## **Shower Head**

Deva by METHVEN

6"Traditional Shower Head With Swivel Joint

Product Code: HEAH02

Finish: Chrome

1/2" BSP

Operation:

Handset Function:

- $\cdot$  New and improved 6" (151mm) head size, to give wider coverage
- · Easy wipe clean head
- · Adjustable swivel joint to angle spray position · Also available in Gold finish