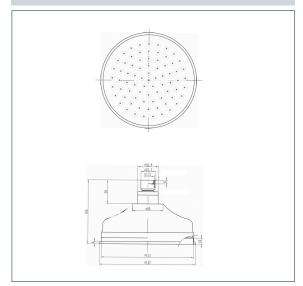

## **Shower Head**

Deva by METHVEN

6"Traditional Shower Head With Swivel Joint

Product Code: HEAH02

Finish: Chrome

1/2" BSP

Operation:

Handset Function:

- $\cdot$  New and improved 6" (151mm) head size, to give wider coverage
- · Easy wipe clean head
- · Adjustable swivel joint to angle spray position · Also available in Gold finish