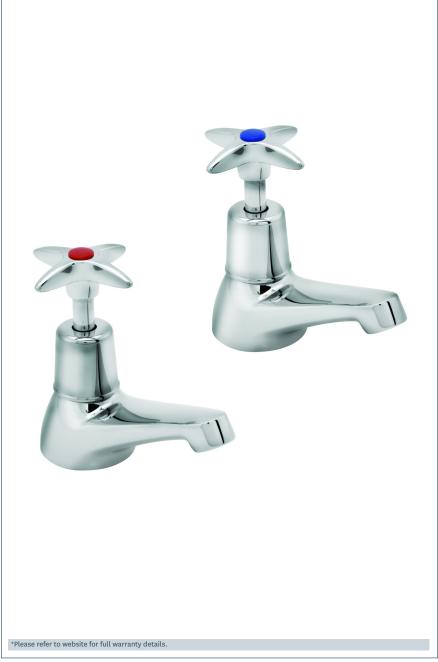

## **Cross Handle**

Cross Handle Basin Taps

Product Code: 181X

Finish: Chrome

· Additional Set Of Red & Blue Indices Included

Flow (Bar - I/min, open outlet)

Spout

| FLOW <b>0.1</b> | FLOW 0.3 | FLOW 0.5 | FLOW 1.0 | FLOW 2.0 | FLOW 3.0 | FLOW 4.0 | FLOW 5.0 |
|-----------------|----------|----------|----------|----------|----------|----------|----------|
| 7.1             | 11.1     | 14.8     | 21.4     | 30.8     | 37.9     | 44       | 49.3     |