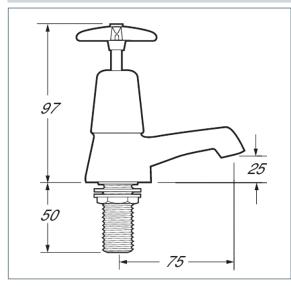

## **Cross Handle**

Cross Handle Basin Taps

Product Code: 181X

Finish: Chrome

## **Features**

Construction: Brass

Valve/Cartridge type: Non-rising Spindle Headworks

**Supply:** Suitable For Low Pressure Systems

Working Pressures: 0.1 - 5.0 bar
Inlet connections: ½"BSP
Flexi or Copper: N/A