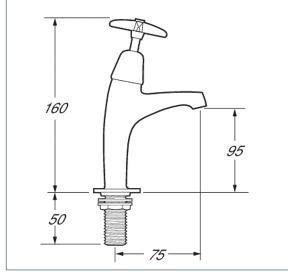

## **Cross Handle**

Cross Handle Sink Taps

Product Code: 183X

Finish: Chrome

## **Features**

Construction: Brass

Valve/Cartridge type: Non-rising Spindle Headworks

Supply:

Suitable For Low Pressure Systems

Working Pressures: 0.1 - 5.0 bar
Inlet connections: ½"BSP
Flexi or Copper: N/A