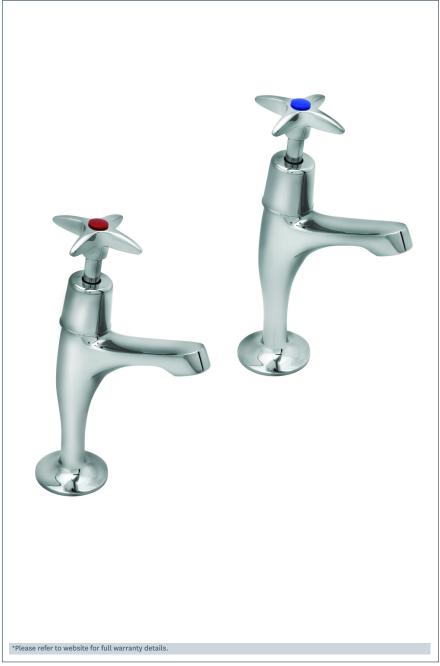

## **Cross Handle**

Cross Handle Sink Taps

Product Code: 183X

Finish: Chrome

· Additional Set Of Red And Blue Indices Included

Flow (Bar - I/min, open outlet)

Spout

| FLOW <b>0.1</b> | FLOW <b>0.3</b> | FLOW 0.5 | FLOW 1.0 | FLOW 2.0 | FLOW 3.0 | FLOW 4.0 | FLOW 5.0 |
|-----------------|-----------------|----------|----------|----------|----------|----------|----------|
| 7.7             | 11.7            | 158      | 23       | 33.1     | 40.9     | 47.5     | 53.2     |