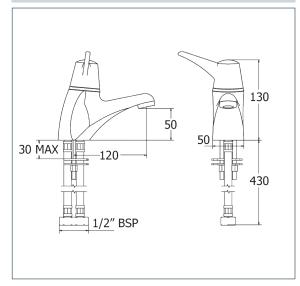

## **Features**

Construction:

Brass

Valve/Cartridge type: Thermostatic

Supply:

Suitable For Low Pressure Systems

Working Pressures: 0.1 - 5.0 bar

1/2" BSP

Inlet connections:
Flexi or Copper:

Flexi Tails

- $\cdot \, \mathsf{Sequential} \, \mathsf{Flow} \, \mathsf{And} \, \mathsf{Temperature} \, \mathsf{Control} \, \mathsf{For} \, \mathsf{Ease} \, \mathsf{Of} \, \mathsf{Use}$
- · Prevents Scalding By Accurately Controlling The Water Temperature