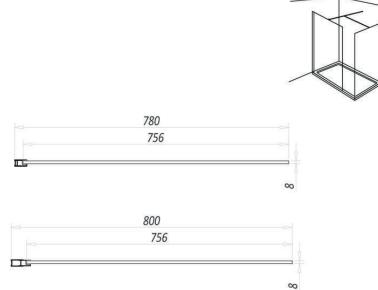

## essential BATHROOMS

| Product Meaurements                       |                                    |
|-------------------------------------------|------------------------------------|
| Product Weight:                           | 33.21kg                            |
| Product Weight.<br>Product Width:         | 800mm                              |
| Product Height:                           | 2000mm                             |
| Product Depth:                            |                                    |
|                                           | 8mm<br>N/A                         |
|                                           |                                    |
| Product Transportation<br>Barcode:        | 5060766124070                      |
|                                           | 5060766124070<br>China             |
| Country of Origin:                        | 7610909095                         |
| Comodity Code:<br>Primary Packed Measurer |                                    |
|                                           |                                    |
| Packaged Weight:                          | 36.21kg                            |
| Packaged Length:                          | 2080mm                             |
| Packaged Width:                           | 880mm<br>35mm                      |
| Packaged Height:                          | 35mm                               |
| Packaging Weight                          | 7.01                               |
| Card:                                     | 3.2kg                              |
| Paper:                                    | N/A                                |
| Wood:<br>Plastic:                         | N/A                                |
| General Information                       | 0.1kg                              |
| Construction Material:                    | Aluminimum / Class                 |
|                                           | Aluminimum / Glass<br>Wall Mounted |
| Installation Type:<br>Colour / Finish:    | Chrome / Clear Glass               |
| Enclosure Attributes                      | Chrome / Clear Glass               |
| Adjustment:                               | 779-790mm                          |
| Aqua-Shield:                              | Yes                                |
| Hinge Type:                               | Wet Wall                           |
| Door Type:                                | N/A                                |
| Frame Type:                               | Frameless                          |
| Glass Type:                               | Clear                              |
| Radius:                                   | N/A                                |
| Entry Width:                              | N/A                                |
| Door In Swing:                            | N/A                                |
| Door Out Swing:                           | N/A                                |
| Enclosure Shape:                          | Straight                           |
| Glass Thickness:                          | 8mm                                |
| Profile Finish/Colour:                    | Chrome                             |
| Profile Material:                         | Aluminium                          |
| Compliance DOP                            |                                    |
| HBDOC005 / HBDOC006                       |                                    |