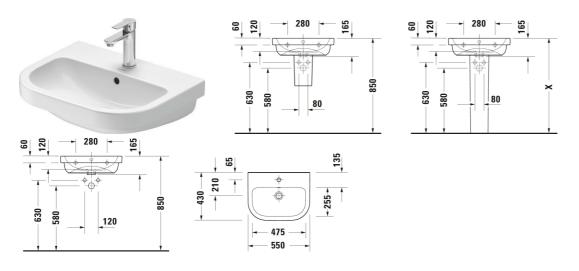

| Washbasin                                                                                                           | Dimension    | Weight    | Order number |
|---------------------------------------------------------------------------------------------------------------------|--------------|-----------|--------------|
| Round, Number of washing areas: 1 Middle, Tap hole platform:<br>Yes, Underside glazed, Back side glazed: No, 550 mm |              |           |              |
| Colors                                                                                                              |              |           |              |
| 00 White Alpin                                                                                                      |              |           |              |
| Variant                                                                                                             |              |           |              |
| ● White High Gloss, Number of faucet holes per wash area: 1<br>Middle, Overflow: Yes                                | 550x165 mm   | 14.000 kg | 23985500002  |
|                                                                                                                     |              |           |              |
| Suitable products                                                                                                   |              |           |              |
| Siphon cover Type of mounting: Wall-mounted, 245 x 268 mm                                                           | 245 x 268 mm |           | 085718       |
| Pedestal Type of mounting: Floorstanding, 190 x 190 mm                                                              | 190 x 190 mm |           | 086601       |

All drawings contain the necessary measurements which are subject to standard tolerances. They are stated in mm and are non-binding. Exact measurements, in particular for customised installation scenarios, can only be taken from the finished piece.