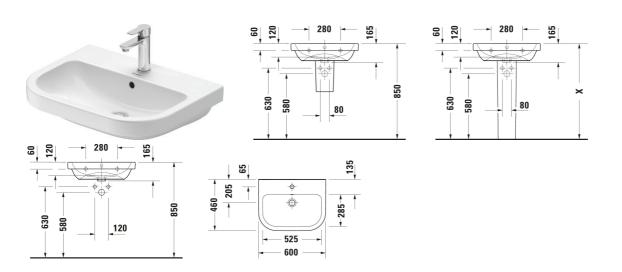

## |< 600 mm >|

| Washbasin                                                                                                                                         | Dimension    | Weight    | Order number |
|---------------------------------------------------------------------------------------------------------------------------------------------------|--------------|-----------|--------------|
| Round, Number of washing areas: 1 Middle, Back side glazed:<br>No, 600 mm                                                                         |              |           |              |
|                                                                                                                                                   |              |           |              |
| Colors                                                                                                                                            |              |           |              |
| 00 White Alpin                                                                                                                                    |              |           |              |
| Variant                                                                                                                                           |              |           |              |
| <ul> <li>White High Gloss, Tap hole platform: Yes, Number of faucet<br/>holes per wash area: 1 Middle, Overflow: Yes, Underside glazed</li> </ul> | 600x165 mm   | 17.000 kg | 23986000002  |
|                                                                                                                                                   |              |           |              |
| Suitable products                                                                                                                                 |              |           |              |
| Siphon cover Type of mounting: Wall-mounted, 245 x 268 mm                                                                                         | 245 x 268 mm |           | 085718       |
| Pedestal Type of mounting: Floorstanding, 190 x 190 mm                                                                                            | 190 x 190 mm |           | 086601       |

All drawings contain the necessary measurements which are subject to standard tolerances. They are stated in mm and are non-binding. Exact measurements, in particular for customised installation scenarios, can only be taken from the finished piece.