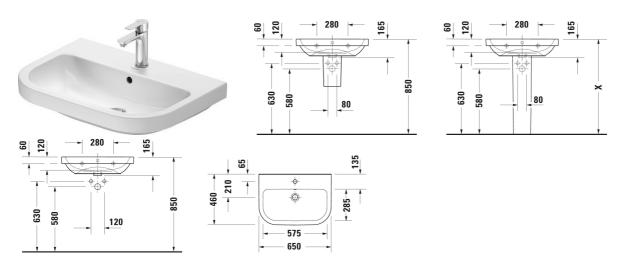

| Washbasin                                                                                                           | Dimension    | Weight    | Order number |
|---------------------------------------------------------------------------------------------------------------------|--------------|-----------|--------------|
| Round, Number of washing areas: 1 Middle, Tap hole platform:<br>Yes, Underside glazed, Back side glazed: No, 650 mm |              |           |              |
| Colors                                                                                                              |              |           |              |
| 00 White Alpin                                                                                                      |              |           |              |
| Variant                                                                                                             |              |           |              |
| ● White High Gloss, Number of faucet holes per wash area: 1<br>Middle, Overflow: Yes                                | 650x165 mm   | 17.000 kg | 23986500002  |
|                                                                                                                     |              |           |              |
| Suitable products                                                                                                   |              |           |              |
| Siphon cover Type of mounting: Wall-mounted, 245 x 268 mm                                                           | 245 x 268 mm |           | 085718       |
| Pedestal Type of mounting: Floorstanding, 190 x 190 mm                                                              | 190 x 190 mm |           | 086601       |

All drawings contain the necessary measurements which are subject to standard tolerances. They are stated in mm and are non-binding. Exact measurements, in particular for customised installation scenarios, can only be taken from the finished piece.