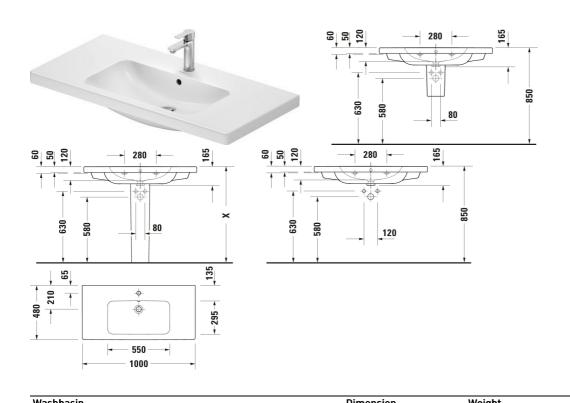

| Washbasin                                                                                                                | Dimension    | Weight    | Order number |
|--------------------------------------------------------------------------------------------------------------------------|--------------|-----------|--------------|
| Round, Number of washing areas: 1 Middle, Underside glazed, Back side glazed: No, 1000 mm                                |              |           |              |
| Colors                                                                                                                   |              |           |              |
| 00 White Alpin                                                                                                           |              |           |              |
| Variant                                                                                                                  |              |           |              |
| ● White High Gloss, Tap hole platform: Yes, Number of faucet holes per wash area: 1 Middle, Overflow: Yes                | 1000x165 mm  | 27.000 kg | 23991000002  |
| Infobox                                                                                                                  |              |           |              |
| Space-saving siphon is recommended in conjunction with vanit mm, two attachments with article no. # 6951000000 are requi |              |           |              |
| Accessory                                                                                                                |              |           |              |
| Space-saving siphon White, Connection dimensions: 1 1/4"                                                                 | 360 x 390 mm | 0.372 kg  | 005076       |
| Suitable products                                                                                                        |              |           |              |
| Siphon cover Type of mounting: Wall-mounted, 245 x 268 mm                                                                | 245 x 268 mm |           | 085718       |

All drawings contain the necessary measurements which are subject to standard tolerances. They are stated in mm and are non-binding. Exact measurements, in particular for customised installation scenarios, can only be taken from the finished piece.