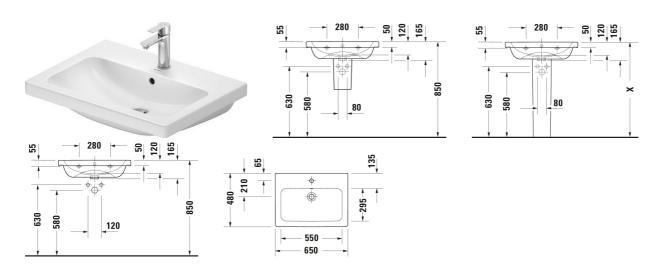

## |< 650 mm >|

| Washbasin                                                                                                                                                                                                                                                                         | Dimension    | Weight    | Order number |
|-----------------------------------------------------------------------------------------------------------------------------------------------------------------------------------------------------------------------------------------------------------------------------------|--------------|-----------|--------------|
| Round, Number of washing areas: 1 Middle, Tap hole platform:<br>Yes, Back side glazed: No, 650 mm                                                                                                                                                                                 |              |           |              |
| Colors                                                                                                                                                                                                                                                                            |              |           |              |
| 00 White Alpin                                                                                                                                                                                                                                                                    |              |           |              |
| Variant                                                                                                                                                                                                                                                                           |              |           |              |
| ● White High Gloss, Number of faucet holes per wash area: 1<br>Middle, Overflow: Yes, Underside glazed                                                                                                                                                                            | 650x165 mm   | 18.400 kg | 23996500002  |
| Infobox                                                                                                                                                                                                                                                                           |              |           |              |
| Space-saving siphon is recommended in conjunction with vanity                                                                                                                                                                                                                     | unit         |           |              |
| Accessory                                                                                                                                                                                                                                                                         |              |           |              |
| Space-saving siphon White, Connection dimensions: 1 1/4"                                                                                                                                                                                                                          | 360 x 390 mm | 0.372 kg  | 005076       |
| Suitable products                                                                                                                                                                                                                                                                 |              |           |              |
| Siphon cover Type of mounting: Wall-mounted, 245 x 268 mm                                                                                                                                                                                                                         | 245 x 268 mm |           | 085718       |
| Vanity unit wall-mounted Number of pull-out compartments: 1,<br>Number of drawers: 1, Handle, Siphon cut-out: Yes, Siphon<br>cover: Yes, Soft self-closing automatic with damping, Lay-in<br>compartment Optional, Necessary articles: Washbasin D-Code #<br>239965, 634 x 460 mm | 634 x 460 mm |           | DC4671       |
| Vanity unit wall-mounted Number of pull-out compartments: 1,<br>Handle, Soft self-closing automatic with damping, Lay-in<br>compartment Optional, Necessary articles: Washbasin D-Code #<br>239965, 634 x 460 mm                                                                  | 634 x 460 mm |           | DC4666       |
| Pedestal Type of mounting: Floorstanding, 190 x 190 mm                                                                                                                                                                                                                            | 190 x 190 mm |           | 086601       |

**D-Code Washbasin** # 23996500002

|< 650 mm >|

All drawings contain the necessary measurements which are subject to standard tolerances. They are stated in mm and are non-binding. Exact measurements, in particular for customised installation scenarios, can only be taken from the finished piece.