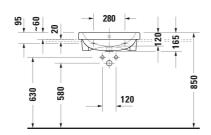

DURAVIT

| Semi-recessed washbasin                                                                                        | Dimension    | Weight    | Order number |
|----------------------------------------------------------------------------------------------------------------|--------------|-----------|--------------|
| 550x455 mm, Type of mounting: counter top, Incl. fixings for installation in wooden consoles, Underside glazed |              |           |              |
| Colors                                                                                                         |              |           |              |
| 00 White Alpin                                                                                                 |              |           |              |
| Variant                                                                                                        |              |           |              |
| ● White High Gloss, Tap hole platform: Yes, Number of faucet holes per wash area: 1, Overflow: Yes             | 550x165 mm   | 15.600 kg | 24035500002  |
| Accessory                                                                                                      |              |           |              |
|                                                                                                                | 310 x 115 mm | 0.32 kg   | 005026       |

All drawings contain the necessary measurements which are subject to standard tolerances. They are stated in mm and are non-binding. Exact measurements, in particular for customised installation scenarios, can only be taken from the finished piece.