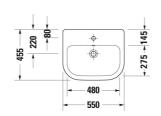

DURAVIT

| Semi-recessed washbasin                                                                                        | Dimension    | Weight    | Order number |
|----------------------------------------------------------------------------------------------------------------|--------------|-----------|--------------|
| 550x455 mm, Type of mounting: counter top, Incl. fixings for installation in wooden consoles, Underside glazed |              |           |              |
| Colors                                                                                                         |              |           |              |
| 00 White Alpin                                                                                                 |              |           |              |
| Variant                                                                                                        |              |           |              |
| ● White High Gloss, Tap hole platform: Yes, Number of faucet holes per wash area: 1, Overflow: Yes             | 550x165 mm   | 15.600 kg | 24035500002  |
| Accessory                                                                                                      |              |           |              |
|                                                                                                                | 310 x 115 mm | 0.32 kg   | 005026       |

All drawings contain the necessary measurements which are subject to standard tolerances. They are stated in mm and are non-binding. Exact measurements, in particular for customised installation scenarios, can only be taken from the finished piece.