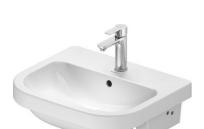

DURAVIT

| Semi-recessed washbasin                                                                                        | Dimension    | Weight    | Order number |
|----------------------------------------------------------------------------------------------------------------|--------------|-----------|--------------|
| 550x455 mm, Type of mounting: counter top, Incl. fixings for installation in wooden consoles, Underside glazed |              |           |              |
| Colors                                                                                                         |              |           |              |
| 00 White Alpin                                                                                                 |              |           |              |
| Variant                                                                                                        |              |           |              |
| ● White High Gloss, Tap hole platform: Yes, Number of faucet holes per wash area: 1, Overflow: Yes             | 550x165 mm   | 15.600 kg | 24035500002  |
| Accessory                                                                                                      |              |           |              |
|                                                                                                                | 310 x 115 mm | 0.32 kg   | 005026       |