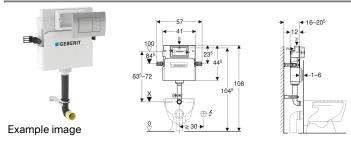

## Geberit Delta concealed cistern 12 cm, 6/3 litres, with Delta30 flush plate

## **Technical data**

| Characteristic                                                                                                                                                                                                                                                                            | es<br>istern with front actuation<br>istern, fully insulated against condensation<br>istandard requirements in accordance with EN 14055, | Flow pressure                                                                                                                                                       |         | 0.1–10 bar |       |
|-------------------------------------------------------------------------------------------------------------------------------------------------------------------------------------------------------------------------------------------------------------------------------------------|------------------------------------------------------------------------------------------------------------------------------------------|---------------------------------------------------------------------------------------------------------------------------------------------------------------------|---------|------------|-------|
| Concealed cis                                                                                                                                                                                                                                                                             |                                                                                                                                          | Operating temperature, water max.                                                                                                                                   |         |            | 25 ℃  |
|                                                                                                                                                                                                                                                                                           |                                                                                                                                          | Flush volume, factory setting                                                                                                                                       |         |            | 5.8/3 |
|                                                                                                                                                                                                                                                                                           |                                                                                                                                          | Flush volume small, adjustment range                                                                                                                                |         |            | 2–41  |
|                                                                                                                                                                                                                                                                                           |                                                                                                                                          | Product material                                                                                                                                                    |         | Plastic    |       |
| <ul> <li>Scope of delivery</li> <li>Angle stop valve R 1/2", compatible with MF, with adapter ring</li> <li>Protection box for service opening, made of polystyrene foam</li> <li>Geberit Delta30 flush plate for dual flush</li> <li>2 distance bolts</li> <li>Flush bend 90°</li> </ul> |                                                                                                                                          | <ul> <li>Protection plug</li> <li>Fastening for flush bend</li> <li>Flush bend extension, ø 45 mm</li> <li>2 fixing brackets</li> <li>Fastening material</li> </ul> |         |            |       |
| Art. no.                                                                                                                                                                                                                                                                                  | Colour / surface                                                                                                                         | В                                                                                                                                                                   | н       | т          |       |
| 109.104.21.2                                                                                                                                                                                                                                                                              | gloss chrome-plated                                                                                                                      | 41 cm                                                                                                                                                               | 44.5 cm | 12 cm      |       |