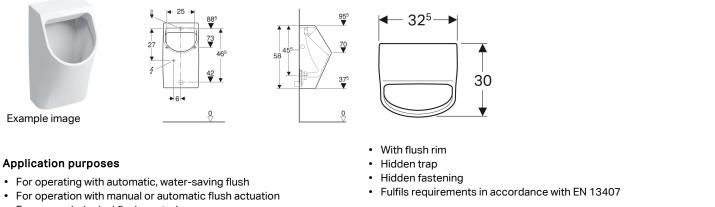

#### Characteristics

Wall-hung

### Scope of delivery

• Urinal ceramic

• Fastening material for urinal

Flush volume small, adjustment range

**Technical data** 

Product material

| Art. no.     | Colour / surface | В       | н     | т     | Inlet | Outlet      | Aim |
|--------------|------------------|---------|-------|-------|-------|-------------|-----|
| 500.254.01.1 | white            | 32.5 cm | 58 cm | 30 cm | rear  | to the rear | no  |