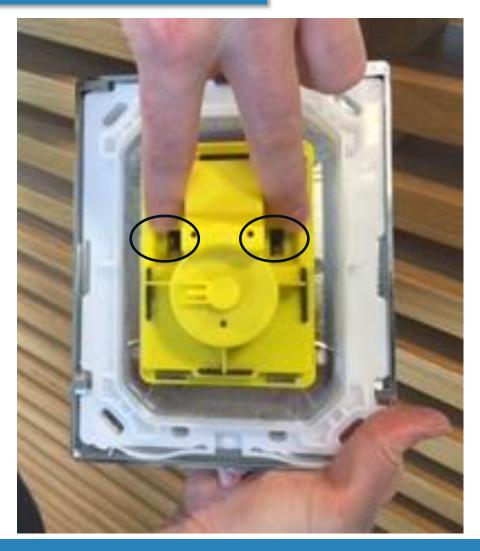

The Skate Cosmopolitan (38732000) is delivered as a portrait orientated flush plate, however you can change the orientation to landscape should you wish.

1

To do this turn the flush plate over and you will see two black legs , these you will use to remove the large flush button

Depending on how you are hold the plate, either pull or push the black legs to partially release the large button (see above pic)

Now remove the large flush button

Rotate the complete flush plate to a landscape orientation, refit the large button . Push all four corners of the button ( you should hear a click ) to fix the button in to place.