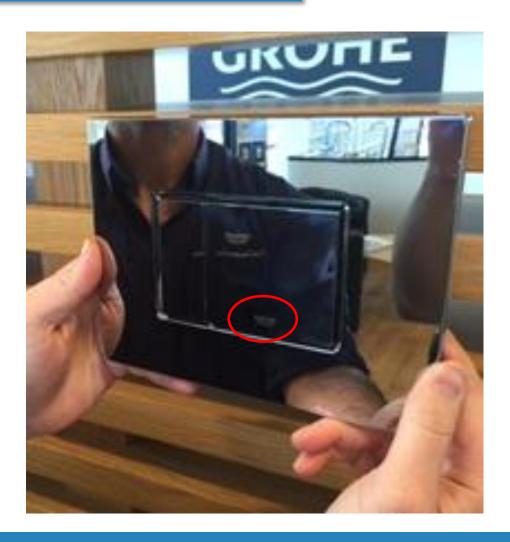

Once the large button has ben fitted the GROHE logo should be located at the bottom of the button

Pure Freude an Wasser