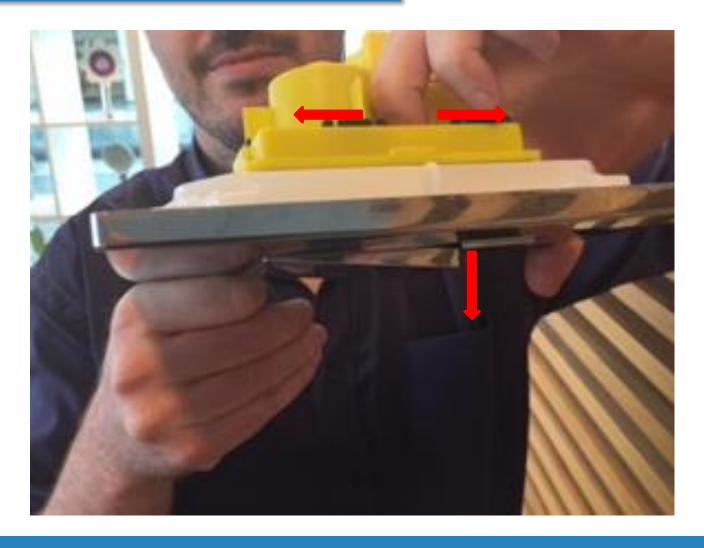

Depending on how you are hold the plate, either pull or push the black legs to partially release the large button (see above pic)

Now remove the large flush button

Rotate the complete flush plate to a landscape orientation, refit the large button . Push all four corners of the button ( you should hear a click ) to fix the button in to place.