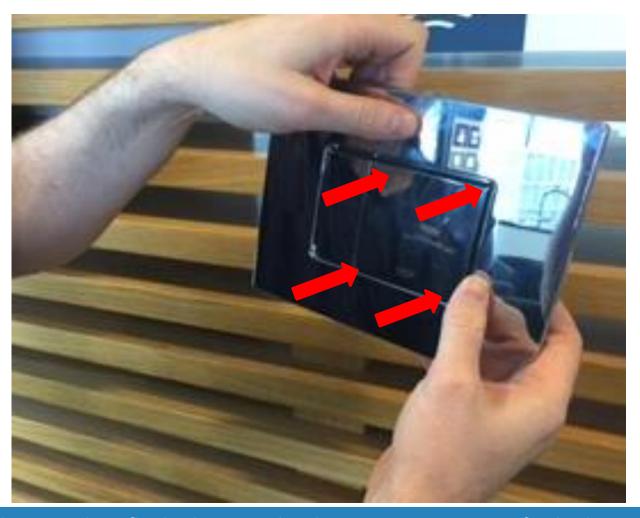

The Skate Cosmopolitan (38732000) is delivered as a portrait orientated flush plate, however you can change the orientation to landscape should you wish.

1

To do this turn the flush plate over and you will see two black legs , these you will use to remove the large flush button

Depending on how you are hold the plate, either pull or push the black legs to partially release the large button (see above pic)

Now remove the large flush button

Rotate the complete flush plate to a landscape orientation, refit the large button . Push all four corners of the button ( you should hear a click ) to fix the button in to place.