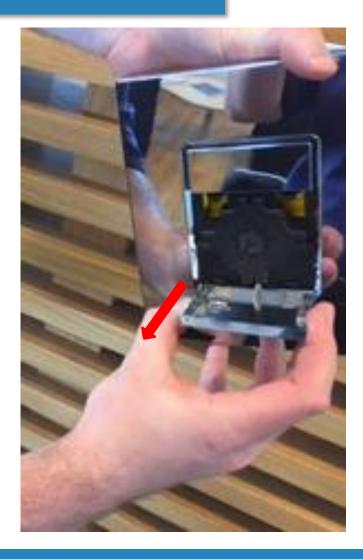

Depending on how you are hold the plate, either pull or push the black legs to partially release the large button (see above pic)

Now remove the large flush button

Rotate the complete flush plate to a landscape orientation, refit the large button . Push all four corners of the button ( you should hear a click ) to fix the button in to place.

Once the large button has ben fitted the GROHE logo should be located at the bottom of the button

Pure Freude an Wasser