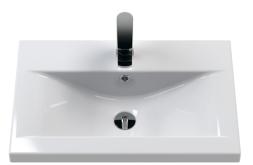

ROXOR

Sales Code: NVM013

**Description:** 600 Mid-Edged Basin 1 Th

| Product Dime         | nsions                                                  |                               |                               |  |
|----------------------|---------------------------------------------------------|-------------------------------|-------------------------------|--|
| Height (mm):         |                                                         | 180                           |                               |  |
| Width (mm):          |                                                         | 610                           |                               |  |
| Depth (mm):          |                                                         | 390                           |                               |  |
| Nett Weight (kg)     |                                                         | 11                            |                               |  |
| Packaging Di         | nensions                                                |                               |                               |  |
| Height (mm):         |                                                         | 200                           |                               |  |
| Width (mm):          |                                                         | 410                           |                               |  |
| Depth (mm):          |                                                         | 630                           |                               |  |
| Gross Weight (kg     | g):                                                     | 11                            |                               |  |
| Packaging Da         | ta                                                      |                               |                               |  |
| Box Colour:          |                                                         | Brown Cardboard Box - Printed |                               |  |
| Box Qty:             |                                                         | 1                             |                               |  |
| Label Size:          |                                                         | 100 x 50                      |                               |  |
| Label Colour:        |                                                         | White Label                   |                               |  |
| Label Qty:           |                                                         | 2                             |                               |  |
| Outer Box Di         | nensions (If App                                        | licable)                      |                               |  |
| Height (mm):         |                                                         |                               |                               |  |
| Width (mm):          |                                                         |                               |                               |  |
| Depth (mm):          |                                                         |                               |                               |  |
| Gross Weight (kg     | g):                                                     |                               |                               |  |
| Barcode:             |                                                         | 505536904                     | 3415                          |  |
| Product Detai        | ls                                                      |                               |                               |  |
| Country of Origi     | n:                                                      | China                         |                               |  |
| Fitting Instruction: |                                                         | No                            |                               |  |
| Certification: CI    | E & UKCA: No                                            | WRAS: N/                      | A WRAS No: N/A                |  |
| Product Material:    |                                                         | Vitreous China                |                               |  |
| Fixing Supplied:     |                                                         | No                            |                               |  |
| Pans/Bidets:         | Trap Style: Not A                                       | pplicable                     | Includes Seat: Not Applicable |  |
| Seats:               | Seat Type: Not Ap                                       | pplicable                     | Material: Not Applicable      |  |
|                      |                                                         |                               | Hinge Type: Not Applicable    |  |
|                      | Hinge Material: Not Applicable                          |                               |                               |  |
| Cisterns:            | Operating Type: Not Applicable Fittings: Not Applicable |                               |                               |  |
|                      | Lever Type: Not                                         | Applicable                    |                               |  |
| Basins:              | Tap Hole: One Ta                                        |                               | Chain Stay Hole: No           |  |
|                      | Template: Not Required                                  |                               | Waste Type Req: Slotted       |  |
|                      | Overflow Inc: Yes                                       |                               | Overflow Cover: Yes           |  |
|                      | Inner Bowl Depth (mm): 125mm                            |                               |                               |  |