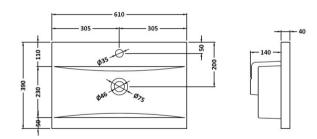

ROXOR

Sales Code: NVM013

**Description:** 600 Mid-Edged Basin 1 Th

| Product Dime         | nsions                                                  |                               |                               |  |
|----------------------|---------------------------------------------------------|-------------------------------|-------------------------------|--|
| Height (mm):         |                                                         | 180                           |                               |  |
| Width (mm):          |                                                         | 610                           |                               |  |
| Depth (mm):          |                                                         | 390                           |                               |  |
| Nett Weight (kg)     |                                                         | 11                            |                               |  |
| Packaging Di         | nensions                                                |                               |                               |  |
| Height (mm):         |                                                         | 200                           |                               |  |
| Width (mm):          |                                                         | 410                           |                               |  |
| Depth (mm):          |                                                         | 630                           |                               |  |
| Gross Weight (kg     | g):                                                     | 11                            |                               |  |
| Packaging Da         | ta                                                      |                               |                               |  |
| Box Colour:          |                                                         | Brown Cardboard Box - Printed |                               |  |
| Box Qty:             |                                                         | 1                             |                               |  |
| Label Size:          |                                                         | 100 x 50                      |                               |  |
| Label Colour:        |                                                         | White Label                   |                               |  |
| Label Qty:           |                                                         | 2                             |                               |  |
| Outer Box Di         | nensions (If App                                        | licable)                      |                               |  |
| Height (mm):         |                                                         |                               |                               |  |
| Width (mm):          |                                                         |                               |                               |  |
| Depth (mm):          |                                                         |                               |                               |  |
| Gross Weight (kg     | g):                                                     |                               |                               |  |
| Barcode:             |                                                         | 505536904                     | 3415                          |  |
| Product Detai        | ls                                                      |                               |                               |  |
| Country of Origi     | n:                                                      | China                         |                               |  |
| Fitting Instruction: |                                                         | No                            |                               |  |
| Certification: CI    | E & UKCA: No                                            | WRAS: N/                      | A WRAS No: N/A                |  |
| Product Material:    |                                                         | Vitreous China                |                               |  |
| Fixing Supplied:     |                                                         | No                            |                               |  |
| Pans/Bidets:         | Trap Style: Not A                                       | pplicable                     | Includes Seat: Not Applicable |  |
| Seats:               | Seat Type: Not Ap                                       | pplicable                     | Material: Not Applicable      |  |
|                      |                                                         |                               | Hinge Type: Not Applicable    |  |
|                      | Hinge Material: Not Applicable                          |                               |                               |  |
| Cisterns:            | Operating Type: Not Applicable Fittings: Not Applicable |                               |                               |  |
|                      | Lever Type: Not                                         | Applicable                    |                               |  |
| Basins:              | Tap Hole: One Ta                                        |                               | Chain Stay Hole: No           |  |
|                      | Template: Not Required                                  |                               | Waste Type Req: Slotted       |  |
|                      | Overflow Inc: Yes                                       |                               | Overflow Cover: Yes           |  |
|                      | Inner Bowl Depth (mm): 125mm                            |                               |                               |  |