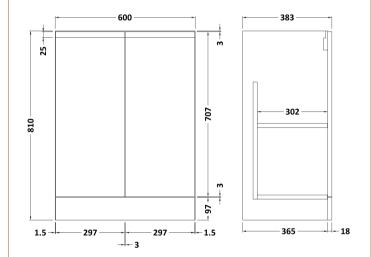

## TECHNICAL DATA SHEET

Description: 600 F/S 2-Door Unit & Basin 1

ROXOR

Sales Code: URB1425

**Description:** 600 F/S 2-Door Unit

| Product Dimensions         |                              |  |  |
|----------------------------|------------------------------|--|--|
| Height (mm):               | 810                          |  |  |
| Width (mm):                | 610                          |  |  |
| Depth (mm):                | 383                          |  |  |
| Nett Weight (kg):          | 26.5                         |  |  |
| Packaging Dimensions       |                              |  |  |
| Height (mm):               | 780                          |  |  |
| Width (mm):                | 595                          |  |  |
| Depth (mm):                | 383                          |  |  |
| Gross Weight (kg):         | 27                           |  |  |
| Packaging Data             |                              |  |  |
| Box Colour:                | Brown Cardboard Box          |  |  |
| Box Qty:                   | 1                            |  |  |
| Label Size:                | 100 x 50                     |  |  |
| Label Colour:              | White Label                  |  |  |
| Label Qty:                 | 2                            |  |  |
| Outer Box Dimensions (If A | Applicable)                  |  |  |
| Height (mm):               | <b>II</b> 7                  |  |  |
| Width (mm):                |                              |  |  |
| Depth (mm):                |                              |  |  |
| Gross Weight (kg):         |                              |  |  |
| Barcode:                   | 5056678402917                |  |  |
| Product Details            |                              |  |  |
| Country of Origin:         | China                        |  |  |
| Fitting Instruction:       | No                           |  |  |
| CE & UKCA:                 | N/A                          |  |  |
| FSC Certified Materials:   | Yes                          |  |  |
| Colour:                    | Satin Anthracite             |  |  |
| Construction Method:       | Cam & Wood Dowel             |  |  |
| Construction Type:         | Rigid                        |  |  |
| Cabinet Finish:            | MFC Painted Matt             |  |  |
| Fascia Finish:             | Mdf Painted Matt             |  |  |
| Cabinet Thickness (mm):    | 18                           |  |  |
| Fascia Thickness (mm):     | 18                           |  |  |
| Drawer Included:           | No                           |  |  |
| Drawer Type:               | Not Applicable               |  |  |
| No of Shelves:             | 1                            |  |  |
| Hinge Type:                | 95 Degree Clip-On Soft Close |  |  |
| Hinge Included:            | Yes                          |  |  |
| Adjustable Legs:           | No                           |  |  |
| Fixings Included:          | Yes                          |  |  |
| Handle Style:              | Not Applicable               |  |  |
| Waste Shroud:              | No                           |  |  |
| Handle Included:           | No, Not Required             |  |  |
| Handle Type:               | Handless                     |  |  |