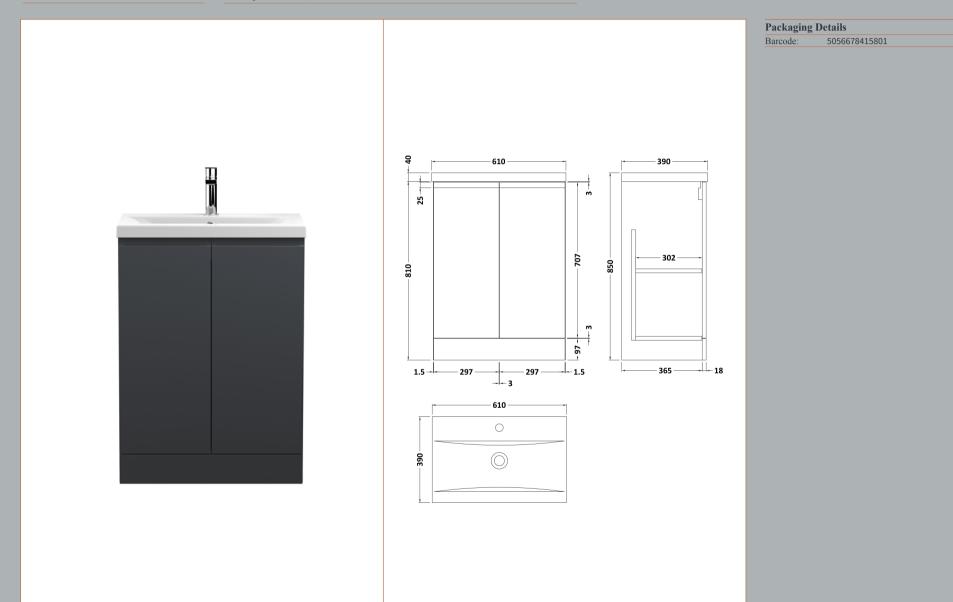

## TECHNICAL DATA SHEET

Description: 600 F/S 2-Door Unit & Basin 1

ROXOR

Sales Code: URB1425

**Description:** 600 F/S 2-Door Unit

| Product Dimensions         |                              |  |  |
|----------------------------|------------------------------|--|--|
| Height (mm):               | 810                          |  |  |
| Width (mm):                | 610                          |  |  |
| Depth (mm):                | 383                          |  |  |
| Nett Weight (kg):          | 26.5                         |  |  |
| Packaging Dimensions       |                              |  |  |
| Height (mm):               | 780                          |  |  |
| Width (mm):                | 595                          |  |  |
| Depth (mm):                | 383                          |  |  |
| Gross Weight (kg):         | 27                           |  |  |
| Packaging Data             |                              |  |  |
| Box Colour:                | Brown Cardboard Box          |  |  |
| Box Qty:                   | 1                            |  |  |
| Label Size:                | 100 x 50                     |  |  |
| Label Colour:              | White Label                  |  |  |
| Label Qty:                 | 2                            |  |  |
| Outer Box Dimensions (If A | Applicable)                  |  |  |
| Height (mm):               | <b>II</b> 7                  |  |  |
| Width (mm):                |                              |  |  |
| Depth (mm):                |                              |  |  |
| Gross Weight (kg):         |                              |  |  |
| Barcode:                   | 5056678402917                |  |  |
| Product Details            |                              |  |  |
| Country of Origin:         | China                        |  |  |
| Fitting Instruction:       | No                           |  |  |
| CE & UKCA:                 | N/A                          |  |  |
| FSC Certified Materials:   | Yes                          |  |  |
| Colour:                    | Satin Anthracite             |  |  |
| Construction Method:       | Cam & Wood Dowel             |  |  |
| Construction Type:         | Rigid                        |  |  |
| Cabinet Finish:            | MFC Painted Matt             |  |  |
| Fascia Finish:             | Mdf Painted Matt             |  |  |
| Cabinet Thickness (mm):    | 18                           |  |  |
| Fascia Thickness (mm):     | 18                           |  |  |
| Drawer Included:           | No                           |  |  |
| Drawer Type:               | Not Applicable               |  |  |
| No of Shelves:             | 1                            |  |  |
| Hinge Type:                | 95 Degree Clip-On Soft Close |  |  |
| Hinge Included:            | Yes                          |  |  |
| Adjustable Legs:           | No                           |  |  |
| Fixings Included:          | Yes                          |  |  |
| Handle Style:              | Not Applicable               |  |  |
| Waste Shroud:              | No                           |  |  |
| Handle Included:           | No, Not Required             |  |  |
| Handle Type:               | Handless                     |  |  |

ROXOR

Sales Code: NVM013

**Description:** 600 Mid-Edged Basin 1 Th

| Product Dime         | nsions                                                  |                               |                               |  |
|----------------------|---------------------------------------------------------|-------------------------------|-------------------------------|--|
| Height (mm):         |                                                         | 180                           |                               |  |
| Width (mm):          |                                                         | 610                           |                               |  |
| Depth (mm):          |                                                         | 390                           |                               |  |
| Nett Weight (kg)     |                                                         | 11                            |                               |  |
| Packaging Di         | nensions                                                |                               |                               |  |
| Height (mm):         |                                                         | 200                           |                               |  |
| Width (mm):          |                                                         | 410                           |                               |  |
| Depth (mm):          |                                                         | 630                           |                               |  |
| Gross Weight (kg     | g):                                                     | 11                            |                               |  |
| Packaging Da         | ta                                                      |                               |                               |  |
| Box Colour:          |                                                         | Brown Cardboard Box - Printed |                               |  |
| Box Qty:             |                                                         | 1                             |                               |  |
| Label Size:          |                                                         | 100 x 50                      |                               |  |
| Label Colour:        |                                                         | White Label                   |                               |  |
| Label Qty:           |                                                         | 2                             |                               |  |
| Outer Box Di         | nensions (If App                                        | licable)                      |                               |  |
| Height (mm):         |                                                         |                               |                               |  |
| Width (mm):          |                                                         |                               |                               |  |
| Depth (mm):          |                                                         |                               |                               |  |
| Gross Weight (kg     | g):                                                     |                               |                               |  |
| Barcode:             |                                                         | 505536904                     | 3415                          |  |
| Product Detai        | ls                                                      |                               |                               |  |
| Country of Origi     | n:                                                      | China                         |                               |  |
| Fitting Instruction: |                                                         | No                            |                               |  |
| Certification: CI    | E & UKCA: No                                            | WRAS: N/                      | A WRAS No: N/A                |  |
| Product Material:    |                                                         | Vitreous China                |                               |  |
| Fixing Supplied:     |                                                         | No                            |                               |  |
| Pans/Bidets:         | Trap Style: Not A                                       | pplicable                     | Includes Seat: Not Applicable |  |
| Seats:               | Seat Type: Not Ap                                       | pplicable                     | Material: Not Applicable      |  |
|                      |                                                         |                               | Hinge Type: Not Applicable    |  |
|                      | Hinge Material: Not Applicable                          |                               |                               |  |
| Cisterns:            | Operating Type: Not Applicable Fittings: Not Applicable |                               |                               |  |
|                      | Lever Type: Not                                         | Applicable                    |                               |  |
| Basins:              | Tap Hole: One Ta                                        |                               | Chain Stay Hole: No           |  |
|                      | Template: Not Required                                  |                               | Waste Type Req: Slotted       |  |
|                      | Overflow Inc: Yes                                       |                               | Overflow Cover: Yes           |  |
|                      | Inner Bowl Depth (mm): 125mm                            |                               |                               |  |