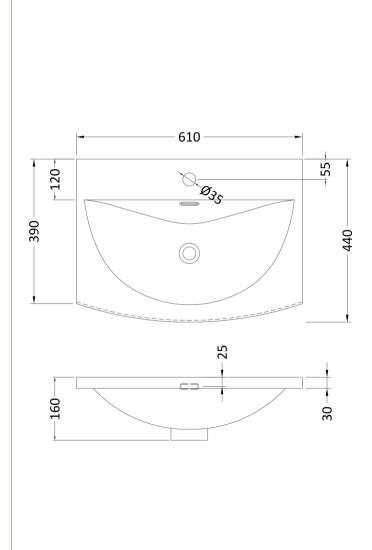

Sales Code: NVM043 Description: 600 Curved Basin 1Th

| <b>Product Dime</b>                                                                           | nsions               |          |                               |
|-----------------------------------------------------------------------------------------------|----------------------|----------|-------------------------------|
| Height (mm):                                                                                  |                      | 160      |                               |
| Width (mm):                                                                                   |                      | 610      |                               |
| Depth (mm):                                                                                   |                      | 440      |                               |
| Nett Weight (kg)                                                                              |                      | 11       |                               |
| Packaging Dir                                                                                 | mensions             |          |                               |
| Height (mm):                                                                                  |                      | 190      |                               |
| Width (mm):                                                                                   |                      | 630      |                               |
| Depth (mm):                                                                                   |                      | 415      |                               |
| Gross Weight (kg                                                                              | g):                  | 11.5     |                               |
| Packaging Da                                                                                  | ta                   |          |                               |
| Box Colour:                                                                                   |                      | Brown C  | Cardboard Box - Printed       |
| Box Qty:                                                                                      |                      | 1        |                               |
| Label Size:                                                                                   |                      | 100 X    | 50                            |
| Label Colour:                                                                                 |                      | White La | abel                          |
| Label Qty:                                                                                    |                      | 2        |                               |
| Outer Box Dir                                                                                 | mensions (If Appl    | icable)  |                               |
| Height (mm):                                                                                  | ( 11                 |          |                               |
| Width (mm):                                                                                   |                      |          |                               |
| Depth (mm):                                                                                   |                      |          |                               |
| Gross Weight (kg                                                                              | g):                  |          |                               |
| Barcode:                                                                                      |                      | 5056462  | 620961                        |
| <b>Product Detai</b>                                                                          | ls                   |          |                               |
| Country of Origi                                                                              | n:                   | China    |                               |
| Fitting Instructio                                                                            |                      | No       |                               |
| Certification: CI                                                                             | E & UKCA: No         | WRAS:    | N/A WRAS No: N/A              |
| Product Material                                                                              | :                    | Vitreous | China                         |
| Fixing Supplied:                                                                              |                      | No       |                               |
| 1 ixing supplied.                                                                             |                      |          |                               |
| Pans/Bidets:                                                                                  | Tron Style: Not An   | plicable | Inchedes Coste Nat Applicable |
| r alls/bluets.                                                                                | Trap Style: Not Ap   | piicable | Includes Seat: Not Applicable |
| C4                                                                                            | Coot Trimos Nat Am   | مادامهاد | Matarial, Nat Applicable      |
| Seats:                                                                                        | Seat Type: Not App   |          | Material: Not Applicable      |
| Function: Not Applicable Hinge Type: Not Applica Hinge Material: Not Applicable               |                      |          |                               |
|                                                                                               | Tillige Material. NO | ТАрриса  | ible                          |
|                                                                                               |                      |          |                               |
| Cisterns: Operating Type: Not Applicable Fittings: Not Applicable  Lever Type: Not Applicable |                      |          |                               |
|                                                                                               |                      |          |                               |
|                                                                                               |                      |          |                               |
|                                                                                               |                      |          |                               |
| Basins:                                                                                       | Tap Hole: One Tap    |          | Chain Stay Hole: No           |
|                                                                                               | Template: Not Req    | uired    | Waste Type Req: Slotted       |
|                                                                                               | Overflow Inc: Yes    |          | Overflow Cover: Yes           |
|                                                                                               | Inner Bowl Depth (   | mm): 12! | 5mm                           |