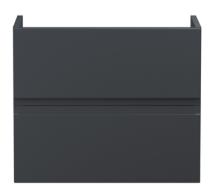

## **Packaging Details**

Barcode: 5056678415917

Sales Code: URB1493 Description: 600 W/H 2-Drawer Unit

| <b>Product Dimensions</b>            |                           |  |  |  |
|--------------------------------------|---------------------------|--|--|--|
| Height (mm):                         | 500                       |  |  |  |
| Width (mm):                          | 610                       |  |  |  |
| Depth (mm):                          | 383                       |  |  |  |
| Nett Weight (kg):                    | 21.5                      |  |  |  |
| Packaging Dimensions                 |                           |  |  |  |
| Height (mm):                         | 500                       |  |  |  |
| Width (mm):                          | 595                       |  |  |  |
| Depth (mm):                          | 383                       |  |  |  |
| Gross Weight (kg):                   | 22                        |  |  |  |
| Packaging Data                       |                           |  |  |  |
| Box Colour:                          | Brown Cardboard Box       |  |  |  |
| Box Qty:                             | 1                         |  |  |  |
| Label Size:                          | 100 x 50                  |  |  |  |
| Label Colour:                        | White Label               |  |  |  |
| Label Qty:                           | 2                         |  |  |  |
| Outer Box Dimensions (If Applicable) |                           |  |  |  |
| Height (mm):                         |                           |  |  |  |
| Width (mm):                          |                           |  |  |  |
| Depth (mm):                          |                           |  |  |  |
| Gross Weight (kg):                   |                           |  |  |  |
| Barcode:                             | 5056678402863             |  |  |  |
| Product Details                      |                           |  |  |  |
| Country of Origin:                   | China                     |  |  |  |
| Fitting Instruction:                 | No                        |  |  |  |
| CE & UKCA:                           | N/A                       |  |  |  |
| FSC Certified Materials:             | Yes                       |  |  |  |
| Colour:                              | Satin Anthracite          |  |  |  |
| Construction Method:                 | Cam & Wood Dowel          |  |  |  |
| Construction Type:                   | Rigid                     |  |  |  |
| Cabinet Finish:                      | MFC Painted Matt          |  |  |  |
| Fascia Finish:                       | Mdf Painted Matt          |  |  |  |
| Cabinet Thickness (mm):              | 18                        |  |  |  |
| Fascia Thickness (mm):               | 18                        |  |  |  |
| Drawer Included:                     | Yes                       |  |  |  |
| Drawer Type:                         | 80mm High Metal Softclose |  |  |  |
| No of Shelves:                       | 0                         |  |  |  |
| Hinge Type:                          | Not Applicable            |  |  |  |
| Hinge Included:                      | No                        |  |  |  |
| Adjustable Legs:                     | No                        |  |  |  |
| Fixings Included:                    | Yes                       |  |  |  |
| Handle Style:                        | Not Applicable            |  |  |  |
| Waste Shroud:                        | Yes                       |  |  |  |
| Handle Included:                     | No, Not Required          |  |  |  |
| Handle Type:                         | Handless                  |  |  |  |