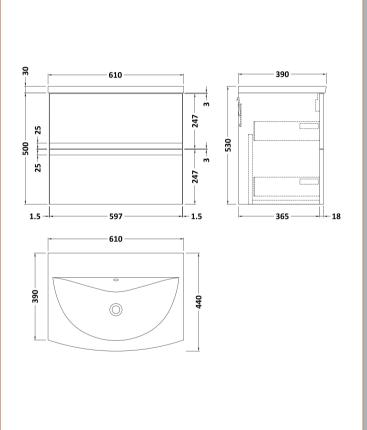

## **Packaging Details**

Barcode: 5056678415917

Sales Code: URB1493 Description: 600 W/H 2-Drawer Unit

| <b>Product Dimensions</b>            |                           |  |  |  |
|--------------------------------------|---------------------------|--|--|--|
| Height (mm):                         | 500                       |  |  |  |
| Width (mm):                          | 610                       |  |  |  |
| Depth (mm):                          | 383                       |  |  |  |
| Nett Weight (kg):                    | 21.5                      |  |  |  |
| Packaging Dimensions                 |                           |  |  |  |
| Height (mm):                         | 500                       |  |  |  |
| Width (mm):                          | 595                       |  |  |  |
| Depth (mm):                          | 383                       |  |  |  |
| Gross Weight (kg):                   | 22                        |  |  |  |
| Packaging Data                       |                           |  |  |  |
| Box Colour:                          | Brown Cardboard Box       |  |  |  |
| Box Qty:                             | 1                         |  |  |  |
| Label Size:                          | 100 x 50                  |  |  |  |
| Label Colour:                        | White Label               |  |  |  |
| Label Qty:                           | 2                         |  |  |  |
| Outer Box Dimensions (If Applicable) |                           |  |  |  |
| Height (mm):                         |                           |  |  |  |
| Width (mm):                          |                           |  |  |  |
| Depth (mm):                          |                           |  |  |  |
| Gross Weight (kg):                   |                           |  |  |  |
| Barcode:                             | 5056678402863             |  |  |  |
| Product Details                      |                           |  |  |  |
| Country of Origin:                   | China                     |  |  |  |
| Fitting Instruction:                 | No                        |  |  |  |
| CE & UKCA:                           | N/A                       |  |  |  |
| FSC Certified Materials:             | Yes                       |  |  |  |
| Colour:                              | Satin Anthracite          |  |  |  |
| Construction Method:                 | Cam & Wood Dowel          |  |  |  |
| Construction Type:                   | Rigid                     |  |  |  |
| Cabinet Finish:                      | MFC Painted Matt          |  |  |  |
| Fascia Finish:                       | Mdf Painted Matt          |  |  |  |
| Cabinet Thickness (mm):              | 18                        |  |  |  |
| Fascia Thickness (mm):               | 18                        |  |  |  |
| Drawer Included:                     | Yes                       |  |  |  |
| Drawer Type:                         | 80mm High Metal Softclose |  |  |  |
| No of Shelves:                       | 0                         |  |  |  |
| Hinge Type:                          | Not Applicable            |  |  |  |
| Hinge Included:                      | No                        |  |  |  |
| Adjustable Legs:                     | No                        |  |  |  |
| Fixings Included:                    | Yes                       |  |  |  |
| Handle Style:                        | Not Applicable            |  |  |  |
| Waste Shroud:                        | Yes                       |  |  |  |
| Handle Included:                     | No, Not Required          |  |  |  |
| Handle Type:                         | Handless                  |  |  |  |

Sales Code: NVM043 Description: 600 Curved Basin 1Th

| <b>Product Dime</b>                                                                           | nsions               |          |                               |
|-----------------------------------------------------------------------------------------------|----------------------|----------|-------------------------------|
| Height (mm):                                                                                  |                      | 160      |                               |
| Width (mm):                                                                                   |                      | 610      |                               |
| Depth (mm):                                                                                   |                      | 440      |                               |
| Nett Weight (kg)                                                                              |                      | 11       |                               |
| Packaging Dir                                                                                 | mensions             |          |                               |
| Height (mm):                                                                                  |                      | 190      |                               |
| Width (mm):                                                                                   |                      | 630      |                               |
| Depth (mm):                                                                                   |                      | 415      |                               |
| Gross Weight (kg                                                                              | g):                  | 11.5     |                               |
| Packaging Da                                                                                  | ta                   |          |                               |
| Box Colour:                                                                                   |                      | Brown C  | Cardboard Box - Printed       |
| Box Qty:                                                                                      |                      | 1        |                               |
| Label Size:                                                                                   |                      | 100 X    | 50                            |
| Label Colour:                                                                                 |                      | White La | abel                          |
| Label Qty:                                                                                    |                      | 2        |                               |
| Outer Box Dir                                                                                 | mensions (If Appl    | icable)  |                               |
| Height (mm):                                                                                  | ( 11                 |          |                               |
| Width (mm):                                                                                   |                      |          |                               |
| Depth (mm):                                                                                   |                      |          |                               |
| Gross Weight (kg                                                                              | g):                  |          |                               |
| Barcode:                                                                                      |                      | 5056462  | 620961                        |
| <b>Product Detai</b>                                                                          | ls                   |          |                               |
| Country of Origi                                                                              | n:                   | China    |                               |
| Fitting Instructio                                                                            |                      | No       |                               |
| Certification: CI                                                                             | E & UKCA: No         | WRAS:    | N/A WRAS No: N/A              |
| Product Material                                                                              | :                    | Vitreous | China                         |
| Fixing Supplied:                                                                              |                      | No       |                               |
| 1 ixing supplied.                                                                             |                      |          |                               |
| Pans/Bidets:                                                                                  | Tron Style: Not An   | plicable | Inchedes Coste Nat Applicable |
| r alls/bluets.                                                                                | Trap Style: Not Ap   | piicable | Includes Seat: Not Applicable |
| C4                                                                                            | Coot Trimos Nat Am   | مادامهاد | Matarial, Nat Applicable      |
| Seats:                                                                                        | Seat Type: Not App   |          | Material: Not Applicable      |
| Function: Not Applicable Hinge Type: Not Applica Hinge Material: Not Applicable               |                      |          |                               |
|                                                                                               | Tillige Material. NO | ТАрриса  | ible                          |
|                                                                                               |                      |          |                               |
| Cisterns: Operating Type: Not Applicable Fittings: Not Applicable  Lever Type: Not Applicable |                      |          |                               |
|                                                                                               |                      |          |                               |
|                                                                                               |                      |          |                               |
|                                                                                               |                      |          |                               |
| Basins:                                                                                       | Tap Hole: One Tap    |          | Chain Stay Hole: No           |
|                                                                                               | Template: Not Req    | uired    | Waste Type Req: Slotted       |
|                                                                                               | Overflow Inc: Yes    |          | Overflow Cover: Yes           |
|                                                                                               | Inner Bowl Depth (   | mm): 12! | 5mm                           |