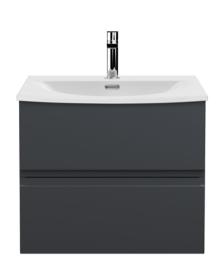

## ROXOR

Sales Code: URB1404G Description: 600 W/H 2-Drawer Unit & Basin 4

## **Packaging Details**

Barcode: 5056678415917

Sales Code: URB1493 Description: 600 W/H 2-Drawer Unit

| <b>Product Dimensions</b>            |                           |  |  |  |
|--------------------------------------|---------------------------|--|--|--|
| Height (mm):                         | 500                       |  |  |  |
| Width (mm):                          | 610                       |  |  |  |
| Depth (mm):                          | 383                       |  |  |  |
| Nett Weight (kg):                    | 21.5                      |  |  |  |
| Packaging Dimensions                 |                           |  |  |  |
| Height (mm):                         | 500                       |  |  |  |
| Width (mm):                          | 595                       |  |  |  |
| Depth (mm):                          | 383                       |  |  |  |
| Gross Weight (kg):                   | 22                        |  |  |  |
| Packaging Data                       |                           |  |  |  |
| Box Colour:                          | Brown Cardboard Box       |  |  |  |
| Box Qty:                             | 1                         |  |  |  |
| Label Size:                          | 100 x 50                  |  |  |  |
| Label Colour:                        | White Label               |  |  |  |
| Label Qty:                           | 2                         |  |  |  |
| Outer Box Dimensions (If Applicable) |                           |  |  |  |
| Height (mm):                         |                           |  |  |  |
| Width (mm):                          |                           |  |  |  |
| Depth (mm):                          |                           |  |  |  |
| Gross Weight (kg):                   |                           |  |  |  |
| Barcode:                             | 5056678402863             |  |  |  |
| Product Details                      |                           |  |  |  |
| Country of Origin:                   | China                     |  |  |  |
| Fitting Instruction:                 | No                        |  |  |  |
| CE & UKCA:                           | N/A                       |  |  |  |
| FSC Certified Materials:             | Yes                       |  |  |  |
| Colour:                              | Satin Anthracite          |  |  |  |
| Construction Method:                 | Cam & Wood Dowel          |  |  |  |
| Construction Type:                   | Rigid                     |  |  |  |
| Cabinet Finish:                      | MFC Painted Matt          |  |  |  |
| Fascia Finish:                       | Mdf Painted Matt          |  |  |  |
| Cabinet Thickness (mm):              | 18                        |  |  |  |
| Fascia Thickness (mm):               | 18                        |  |  |  |
| Drawer Included:                     | Yes                       |  |  |  |
| Drawer Type:                         | 80mm High Metal Softclose |  |  |  |
| No of Shelves:                       | 0                         |  |  |  |
| Hinge Type:                          | Not Applicable            |  |  |  |
| Hinge Included:                      | No                        |  |  |  |
| Adjustable Legs:                     | No                        |  |  |  |
| Fixings Included:                    | Yes                       |  |  |  |
| Handle Style:                        | Not Applicable            |  |  |  |
| Waste Shroud:                        | Yes                       |  |  |  |
| Handle Included:                     | No, Not Required          |  |  |  |
| Handle Type:                         | Handless                  |  |  |  |