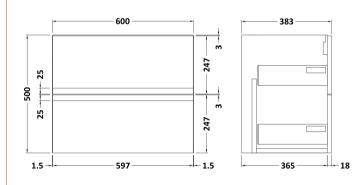

## **Packaging Details**

Barcode: 5056678415917

Sales Code: URB1493 Description: 600 W/H 2-Drawer Unit

| <b>Product Dimensions</b>            |                           |  |  |  |
|--------------------------------------|---------------------------|--|--|--|
| Height (mm):                         | 500                       |  |  |  |
| Width (mm):                          | 610                       |  |  |  |
| Depth (mm):                          | 383                       |  |  |  |
| Nett Weight (kg):                    | 21.5                      |  |  |  |
| Packaging Dimensions                 |                           |  |  |  |
| Height (mm):                         | 500                       |  |  |  |
| Width (mm):                          | 595                       |  |  |  |
| Depth (mm):                          | 383                       |  |  |  |
| Gross Weight (kg):                   | 22                        |  |  |  |
| Packaging Data                       |                           |  |  |  |
| Box Colour:                          | Brown Cardboard Box       |  |  |  |
| Box Qty:                             | 1                         |  |  |  |
| Label Size:                          | 100 x 50                  |  |  |  |
| Label Colour:                        | White Label               |  |  |  |
| Label Qty:                           | 2                         |  |  |  |
| Outer Box Dimensions (If Applicable) |                           |  |  |  |
| Height (mm):                         |                           |  |  |  |
| Width (mm):                          |                           |  |  |  |
| Depth (mm):                          |                           |  |  |  |
| Gross Weight (kg):                   |                           |  |  |  |
| Barcode:                             | 5056678402863             |  |  |  |
| Product Details                      |                           |  |  |  |
| Country of Origin:                   | China                     |  |  |  |
| Fitting Instruction:                 | No                        |  |  |  |
| CE & UKCA:                           | N/A                       |  |  |  |
| FSC Certified Materials:             | Yes                       |  |  |  |
| Colour:                              | Satin Anthracite          |  |  |  |
| Construction Method:                 | Cam & Wood Dowel          |  |  |  |
| Construction Type:                   | Rigid                     |  |  |  |
| Cabinet Finish:                      | MFC Painted Matt          |  |  |  |
| Fascia Finish:                       | Mdf Painted Matt          |  |  |  |
| Cabinet Thickness (mm):              | 18                        |  |  |  |
| Fascia Thickness (mm):               | 18                        |  |  |  |
| Drawer Included:                     | Yes                       |  |  |  |
| Drawer Type:                         | 80mm High Metal Softclose |  |  |  |
| No of Shelves:                       | 0                         |  |  |  |
| Hinge Type:                          | Not Applicable            |  |  |  |
| Hinge Included:                      | No                        |  |  |  |
| Adjustable Legs:                     | No                        |  |  |  |
| Fixings Included:                    | Yes                       |  |  |  |
| Handle Style:                        | Not Applicable            |  |  |  |
| Waste Shroud:                        | Yes                       |  |  |  |
| Handle Included:                     | No, Not Required          |  |  |  |
| Handle Type:                         | Handless                  |  |  |  |