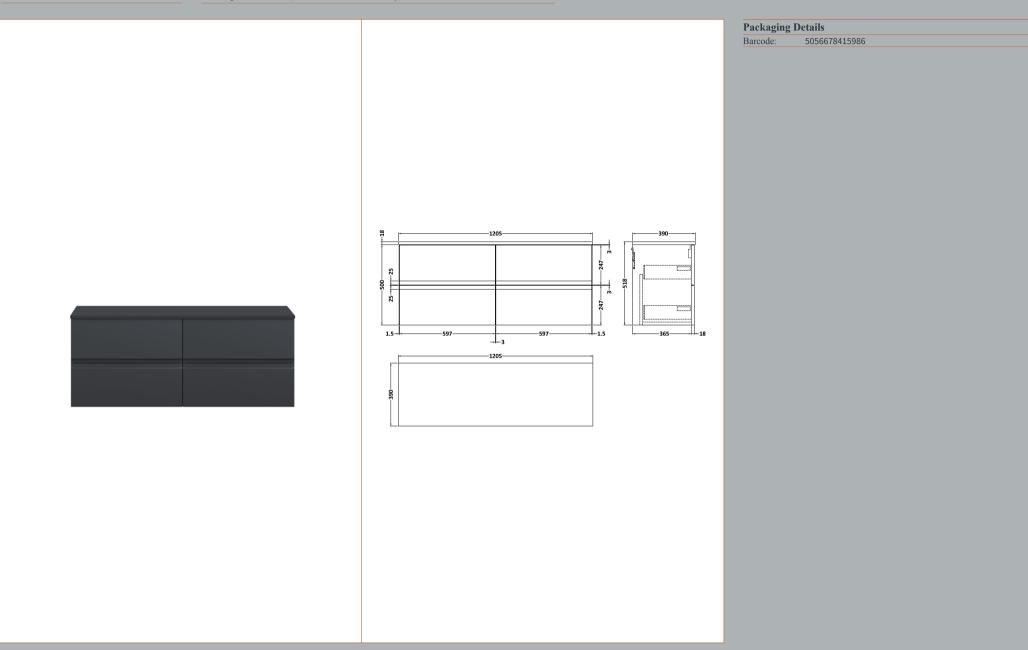

## TECHNICAL DATA SHEET

**Description:** 1200 W/H 4-Drawer Unit & Worktop

ROXOR

Sales Code: URB1493

**Description:** 600 W/H 2-Drawer Unit

| Product Dimensions         |                           |
|----------------------------|---------------------------|
| Height (mm):               | 500                       |
| Width (mm):                | 610                       |
| Depth (mm):                | 383                       |
| Nett Weight (kg):          | 21.5                      |
| Packaging Dimensions       |                           |
| Height (mm):               | 500                       |
| Width (mm):                | 595                       |
| Depth (mm):                | 383                       |
| Gross Weight (kg):         | 22                        |
| Packaging Data             |                           |
| Box Colour:                | Brown Cardboard Box       |
| Box Qty:                   | 1                         |
| Label Size:                | 100 x 50                  |
| Label Colour:              | White Label               |
| Label Qty:                 | 2                         |
| Outer Box Dimensions (If A | Applicable)               |
| Height (mm):               | -F.E                      |
| Width (mm):                |                           |
| Depth (mm):                |                           |
| Gross Weight (kg):         |                           |
| Barcode:                   | 5056678402863             |
| Product Details            |                           |
| Country of Origin:         | China                     |
| Fitting Instruction:       | No                        |
| CE & UKCA <sup>.</sup>     | N/A                       |
| FSC Certified Materials:   | Yes                       |
| Colour:                    | Satin Anthracite          |
| Construction Method:       | Cam & Wood Dowel          |
| Construction Type:         | Rigid                     |
| Cabinet Finish:            | MFC Painted Matt          |
| Fascia Finish:             | Mdf Painted Matt          |
| Cabinet Thickness (mm):    | 18                        |
| Fascia Thickness (mm):     | 18                        |
| Drawer Included:           | Yes                       |
| Drawer Type:               | 80mm High Metal Softclose |
| No of Shelves:             | 0                         |
| Hinge Type:                | Not Applicable            |
| Hinge Included:            | No                        |
| Adjustable Legs:           | No                        |
| Fixings Included:          | Yes                       |
| Handle Style:              | Not Applicable            |
| Waste Shroud:              | Yes                       |
| Handle Included:           | No, Not Required          |
| Handle Type:               | Handless                  |