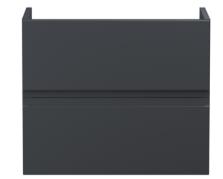

## TECHNICAL DATA SHEET

**Description:** 1200 W/H 4-Drawer Unit & Worktop

ROXOR

Sales Code: URB1493

**Description:** 600 W/H 2-Drawer Unit

| Product Dimensions         |                           |
|----------------------------|---------------------------|
| Height (mm):               | 500                       |
| Width (mm):                | 610                       |
| Depth (mm):                | 383                       |
| Nett Weight (kg):          | 21.5                      |
| Packaging Dimensions       |                           |
| Height (mm):               | 500                       |
| Width (mm):                | 595                       |
| Depth (mm):                | 383                       |
| Gross Weight (kg):         | 22                        |
| Packaging Data             |                           |
| Box Colour:                | Brown Cardboard Box       |
| Box Qty:                   | 1                         |
| Label Size:                | 100 x 50                  |
| Label Colour:              | White Label               |
| Label Qty:                 | 2                         |
| Outer Box Dimensions (If A | Applicable)               |
| Height (mm):               | -F.E                      |
| Width (mm):                |                           |
| Depth (mm):                |                           |
| Gross Weight (kg):         |                           |
| Barcode:                   | 5056678402863             |
| Product Details            |                           |
| Country of Origin:         | China                     |
| Fitting Instruction:       | No                        |
| CE & UKCA <sup>.</sup>     | N/A                       |
| FSC Certified Materials:   | Yes                       |
| Colour:                    | Satin Anthracite          |
| Construction Method:       | Cam & Wood Dowel          |
| Construction Type:         | Rigid                     |
| Cabinet Finish:            | MFC Painted Matt          |
| Fascia Finish:             | Mdf Painted Matt          |
| Cabinet Thickness (mm):    | 18                        |
| Fascia Thickness (mm):     | 18                        |
| Drawer Included:           | Yes                       |
| Drawer Type:               | 80mm High Metal Softclose |
| No of Shelves:             | 0                         |
| Hinge Type:                | Not Applicable            |
| Hinge Included:            | No                        |
| Adjustable Legs:           | No                        |
| Fixings Included:          | Yes                       |
| Handle Style:              | Not Applicable            |
| Waste Shroud:              | Yes                       |
| Handle Included:           | No, Not Required          |
| Handle Type:               | Handless                  |