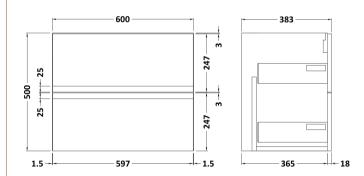

## TECHNICAL DATA SHEET

**Description:** 1200 W/H 4-Drawer Unit & Worktop

ROXOR

Sales Code: URB1493

**Description:** 600 W/H 2-Drawer Unit

| Product Dimensions         |                           |
|----------------------------|---------------------------|
| Height (mm):               | 500                       |
| Width (mm):                | 610                       |
| Depth (mm):                | 383                       |
| Nett Weight (kg):          | 21.5                      |
| Packaging Dimensions       |                           |
| Height (mm):               | 500                       |
| Width (mm):                | 595                       |
| Depth (mm):                | 383                       |
| Gross Weight (kg):         | 22                        |
| Packaging Data             |                           |
| Box Colour:                | Brown Cardboard Box       |
| Box Qty:                   | 1                         |
| Label Size:                | 100 x 50                  |
| Label Colour:              | White Label               |
| Label Qty:                 | 2                         |
| Outer Box Dimensions (If A | Applicable)               |
| Height (mm):               | -F.E                      |
| Width (mm):                |                           |
| Depth (mm):                |                           |
| Gross Weight (kg):         |                           |
| Barcode:                   | 5056678402863             |
| Product Details            |                           |
| Country of Origin:         | China                     |
| Fitting Instruction:       | No                        |
| CE & UKCA <sup>.</sup>     | N/A                       |
| FSC Certified Materials:   | Yes                       |
| Colour:                    | Satin Anthracite          |
| Construction Method:       | Cam & Wood Dowel          |
| Construction Type:         | Rigid                     |
| Cabinet Finish:            | MFC Painted Matt          |
| Fascia Finish:             | Mdf Painted Matt          |
| Cabinet Thickness (mm):    | 18                        |
| Fascia Thickness (mm):     | 18                        |
| Drawer Included:           | Yes                       |
| Drawer Type:               | 80mm High Metal Softclose |
| No of Shelves:             | 0                         |
| Hinge Type:                | Not Applicable            |
| Hinge Included:            | No                        |
| Adjustable Legs:           | No                        |
| Fixings Included:          | Yes                       |
| Handle Style:              | Not Applicable            |
| Waste Shroud:              | Yes                       |
| Handle Included:           | No, Not Required          |
| Handle Type:               | Handless                  |