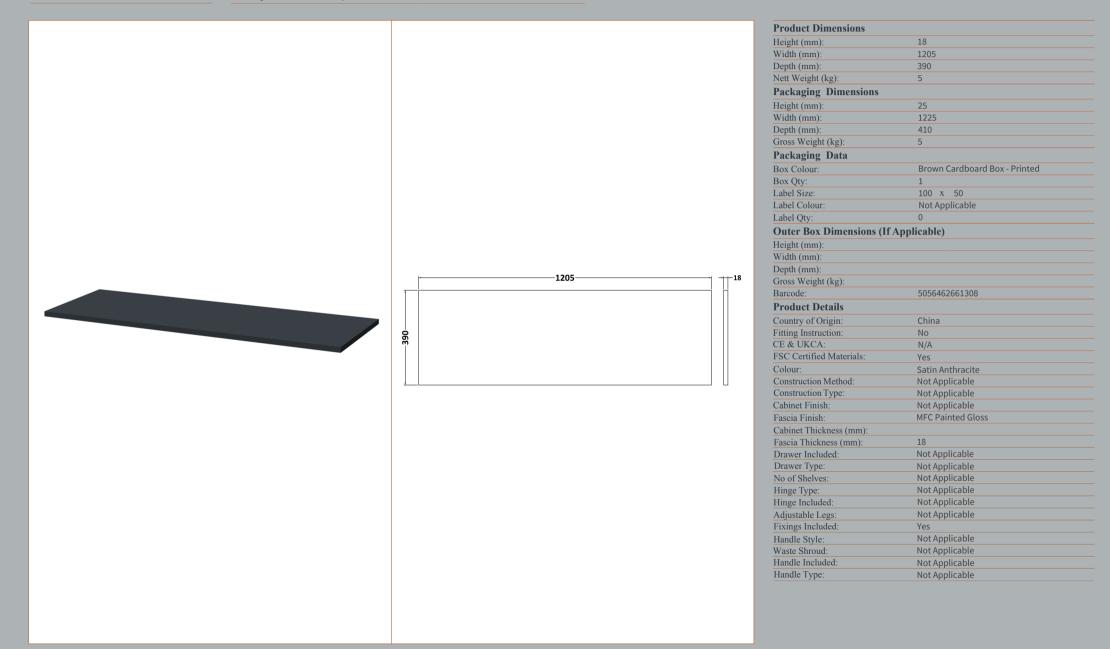

|
| Fascia Thickness (mm):     | 18                        |
| Drawer Included:           | Yes                       |
| Drawer Type:               | 80mm High Metal Softclose |
| No of Shelves:             | 0                         |
| Hinge Type:                | Not Applicable            |
| Hinge Included:            | No                        |
| Adjustable Legs:           | No                        |
| Fixings Included:          | Yes                       |
| Handle Style:              | Not Applicable            |
| Waste Shroud:              | Yes                       |
| Handle Included:           | No, Not Required          |
| Handle Type:               | Handless                  |

ROXOR

Sales Code: MWT1420

**Description:** 1200 Worktop (1205X390x18mm)