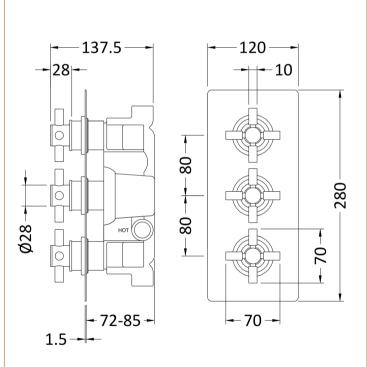

Sales Code: KRI8023 Description: Kristal Triple Conc Valve C/W Diverter

| Product Dimensions               |                                |
|----------------------------------|--------------------------------|
| Length (mm):                     |                                |
| Width (mm):                      | 120                            |
| Height (mm):                     | 280                            |
| Depth (mm):                      | 136                            |
| Nett Weight (kg):                | 3.93                           |
| Packaging Dimensions             |                                |
|                                  | 350                            |
| Length (mm): Width (mm):         | 255                            |
|                                  | 110                            |
| Height (mm):                     |                                |
| Gross Weight (kg):               | 3.93                           |
| Packaging Data                   |                                |
| Box Colour:                      | White Cardboard Box            |
| Box Qty:                         | 1                              |
| Label Size:                      | 100 x 50                       |
| Label Colour:                    | White Label                    |
| Label Qty:                       | 2                              |
| Outer Box Dimensions (If         | Applicable)                    |
| Length (mm):                     |                                |
| Width (mm):                      | 530                            |
| Height (mm):                     | 430                            |
| Depth (mm):                      | 345                            |
| Gross Weight (kg):               | 24                             |
| Barcode:                         | 5056462673967                  |
| Product Details                  |                                |
| Country of Origin:               | United Kingdom                 |
| Fitting Instruction:             | No                             |
| Product Material:                | Brass/ABS                      |
| Mount Type:                      | Wall, Recessed                 |
| Outlet Elbow Supplied:           | No                             |
| Easy Clean:                      | Not Applicable                 |
| Head Included:                   | No                             |
| Handset Included:                | No                             |
| Body Jets Included:              | No                             |
| No of Body Jets:                 | Not Applicable                 |
| Operating Pressure (bar):        | 0.5                            |
| Valve/Cartridge Type:            | 1/4 Turn Ceramic Disc          |
| Flow Rates (L/min): 0.1 bar: N/A | ,                              |
| TMV2 Approved: No                | Approval No: N/A               |
| TMV2 Approved: No                | Approval No: N/A               |
| WRAS Approved: No                | Approval No: N/A               |
| Head Function:                   | Not Applicable                 |
| Handset Function:                | Not Applicable  Not Applicable |
| Body Jet Info:                   | Not Applicable  Not Applicable |
| Pipe Size:                       | 15 mm & 22 mm                  |
| •                                | N/A                            |
| Pipe Centres: Colour/Finish:     |                                |
|                                  | Brushed Brass                  |
| Hose Included:                   | Not Applicable                 |
| No. of Outlets:                  | 3                              |