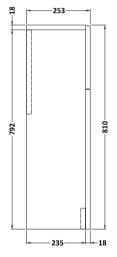

Sales Code: URB1441 Description: 500 Wc Unit

| <b>Product Dimensions</b>  |                     |  |
|----------------------------|---------------------|--|
| Height (mm):               | 810                 |  |
| Width (mm):                | 500                 |  |
| Depth (mm):                | 253                 |  |
| Nett Weight (kg):          | 17.8                |  |
| Packaging Dimensions       |                     |  |
| Height (mm):               | 850                 |  |
| Width (mm):                | 600                 |  |
| Depth (mm):                | 200                 |  |
| Gross Weight (kg):         | 18.3                |  |
| Packaging Data             |                     |  |
| Box Colour:                | Brown Cardboard Box |  |
| Box Qty:                   | 1                   |  |
| Label Size:                | 100 x 50            |  |
| Label Colour:              | White Label         |  |
| Label Qty:                 | 2                   |  |
| Outer Box Dimensions (If A | Applicable)         |  |
| Height (mm):               |                     |  |
| Width (mm):                |                     |  |
| Depth (mm):                |                     |  |
| Gross Weight (kg):         |                     |  |
| Barcode:                   | 5056678402924       |  |
| Product Details            |                     |  |
| Country of Origin:         | China               |  |
| Fitting Instruction:       | No                  |  |
| CE & UKCA:                 | N/A                 |  |
| FSC Certified Materials:   | Yes                 |  |
| Colour:                    | Satin Anthracite    |  |
| Construction Method:       | Cam & Wood Dowel    |  |
| Construction Type:         | Rigid               |  |
| Cabinet Finish:            | MFC Painted Matt    |  |
| Fascia Finish:             | Mdf Painted Matt    |  |
| Cabinet Thickness (mm):    | 18                  |  |
| Fascia Thickness (mm):     | 18                  |  |
| Drawer Included:           | No                  |  |
| Drawer Type:               | Not Applicable      |  |
| No of Shelves:             | 0                   |  |
| Hinge Type:                | Not Applicable      |  |
| Hinge Included:            | No                  |  |
| Adjustable Legs:           | No                  |  |
| Fixings Included:          | Yes                 |  |
| Handle Style:              | Not Applicable      |  |
| Waste Shroud:              | No                  |  |
| Handle Included:           | No                  |  |
| Handle Type:               | Not Applicable      |  |
|                            |                     |  |