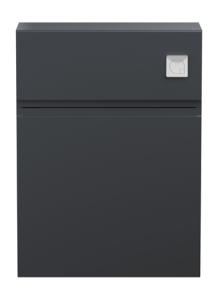

Sales Code: URB1441 Description: 500 Wc Unit

| <b>Product Dimensions</b>  |                     |  |
|----------------------------|---------------------|--|
| Height (mm):               | 810                 |  |
| Width (mm):                | 500                 |  |
| Depth (mm):                | 253                 |  |
| Nett Weight (kg):          | 17.8                |  |
| Packaging Dimensions       |                     |  |
| Height (mm):               | 850                 |  |
| Width (mm):                | 600                 |  |
| Depth (mm):                | 200                 |  |
| Gross Weight (kg):         | 18.3                |  |
| Packaging Data             |                     |  |
| Box Colour:                | Brown Cardboard Box |  |
| Box Qty:                   | 1                   |  |
| Label Size:                | 100 x 50            |  |
| Label Colour:              | White Label         |  |
| Label Qty:                 | 2                   |  |
| Outer Box Dimensions (If A | Applicable)         |  |
| Height (mm):               |                     |  |
| Width (mm):                |                     |  |
| Depth (mm):                |                     |  |
| Gross Weight (kg):         |                     |  |
| Barcode:                   | 5056678402924       |  |
| Product Details            |                     |  |
| Country of Origin:         | China               |  |
| Fitting Instruction:       | No                  |  |
| CE & UKCA:                 | N/A                 |  |
| FSC Certified Materials:   | Yes                 |  |
| Colour:                    | Satin Anthracite    |  |
| Construction Method:       | Cam & Wood Dowel    |  |
| Construction Type:         | Rigid               |  |
| Cabinet Finish:            | MFC Painted Matt    |  |
| Fascia Finish:             | Mdf Painted Matt    |  |
| Cabinet Thickness (mm):    | 18                  |  |
| Fascia Thickness (mm):     | 18                  |  |
| Drawer Included:           | No                  |  |
| Drawer Type:               | Not Applicable      |  |
| No of Shelves:             | 0                   |  |
| Hinge Type:                | Not Applicable      |  |
| Hinge Included:            | No                  |  |
| Adjustable Legs:           | No                  |  |
| Fixings Included:          | Yes                 |  |
| Handle Style:              | Not Applicable      |  |
| Waste Shroud:              | No                  |  |
| Handle Included:           | No                  |  |
| Handle Type:               | Not Applicable      |  |
|                            |                     |  |