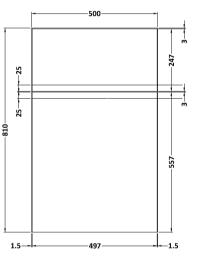

Sales Code: URB1441 Description: 500 Wc Unit

| <b>Product Dimensions</b>  |                     |  |
|----------------------------|---------------------|--|
| Height (mm):               | 810                 |  |
| Width (mm):                | 500                 |  |
| Depth (mm):                | 253                 |  |
| Nett Weight (kg):          | 17.8                |  |
| Packaging Dimensions       |                     |  |
| Height (mm):               | 850                 |  |
| Width (mm):                | 600                 |  |
| Depth (mm):                | 200                 |  |
| Gross Weight (kg):         | 18.3                |  |
| Packaging Data             |                     |  |
| Box Colour:                | Brown Cardboard Box |  |
| Box Qty:                   | 1                   |  |
| Label Size:                | 100 x 50            |  |
| Label Colour:              | White Label         |  |
| Label Qty:                 | 2                   |  |
| Outer Box Dimensions (If A | Applicable)         |  |
| Height (mm):               |                     |  |
| Width (mm):                |                     |  |
| Depth (mm):                |                     |  |
| Gross Weight (kg):         |                     |  |
| Barcode:                   | 5056678402924       |  |
| Product Details            |                     |  |
| Country of Origin:         | China               |  |
| Fitting Instruction:       | No                  |  |
| CE & UKCA:                 | N/A                 |  |
| FSC Certified Materials:   | Yes                 |  |
| Colour:                    | Satin Anthracite    |  |
| Construction Method:       | Cam & Wood Dowel    |  |
| Construction Type:         | Rigid               |  |
| Cabinet Finish:            | MFC Painted Matt    |  |
| Fascia Finish:             | Mdf Painted Matt    |  |
| Cabinet Thickness (mm):    | 18                  |  |
| Fascia Thickness (mm):     | 18                  |  |
| Drawer Included:           | No                  |  |
| Drawer Type:               | Not Applicable      |  |
| No of Shelves:             | 0                   |  |
| Hinge Type:                | Not Applicable      |  |
| Hinge Included:            | No                  |  |
| Adjustable Legs:           | No                  |  |
| Fixings Included:          | Yes                 |  |
| Handle Style:              | Not Applicable      |  |
| Waste Shroud:              | No                  |  |
| Handle Included:           | No                  |  |
| Handle Type:               | Not Applicable      |  |
|                            |                     |  |