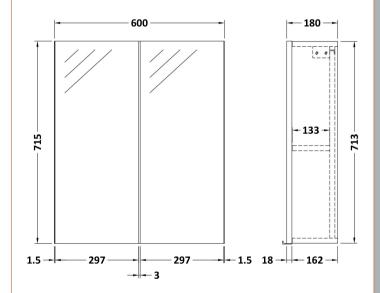

## TECHNICAL DATA SHEET

ROXOR

Sales Code: OFF517

**Description:** 600 Mirror Cab-50/50 Split (180mm Deep)

| Product Dimensions         |                              |
|----------------------------|------------------------------|
| Height (mm):               | 715                          |
| Width (mm):                | 600                          |
| Depth (mm):                | 182                          |
| Nett Weight (kg):          | 21                           |
| Packaging Dimensions       |                              |
| Height (mm):               | 202                          |
| Width (mm):                | 620                          |
| Depth (mm):                | 735                          |
| Gross Weight (kg):         | 21                           |
| Packaging Data             |                              |
| Box Colour:                | Brown Cardboard Box          |
| Box Qty:                   | 1                            |
| Label Size:                | 100 x 50                     |
| Label Colour:              | White Label                  |
| Label Qty:                 | 2                            |
| Outer Box Dimensions (If A | Applicable)                  |
| Height (mm):               |                              |
| Width (mm):                |                              |
| Depth (mm):                |                              |
| Gross Weight (kg):         |                              |
| Barcode:                   | 5055275828120                |
| Product Details            |                              |
| Country of Origin:         | United Kingdom               |
| Fitting Instruction:       | No                           |
| CE & UKCA:                 | Yes                          |
| FSC Certified Materials:   | Yes                          |
| Colour:                    | Anthracite Woodgrain         |
| Construction Method:       | Cam & Wood Dowel             |
| Construction Type:         | Rigid                        |
| Cabinet Finish:            | MFC Textured Woodgrain       |
| Fascia Finish:             | MFC Textured Woodgrain       |
| Cabinet Thickness (mm):    | 18                           |
| Fascia Thickness (mm):     | 18                           |
| Drawer Included:           | No                           |
| Drawer Type:               | Not Applicable               |
| No of Shelves:             | 1                            |
| Hinge Type:                | 95 Degree Clip-On Soft Close |
| Hinge Included:            | Yes                          |
| Adjustable Legs:           | No                           |
| Fixings Included:          | Yes                          |
| Handle Style:              | Not Applicable               |
| Waste Shroud:              | No                           |
| Handle Included:           | No                           |
| Handle Type:               | Handless                     |