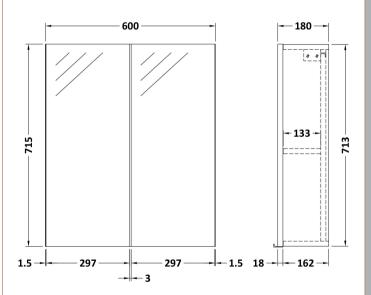

Sales Code: OFF617 Description: 600 Mirror Cab-50/50 Split (180mm Deep)

| <b>Product Dimensions</b>         |                              |
|-----------------------------------|------------------------------|
| Height (mm):                      | 715                          |
| Width (mm):                       | 600                          |
| Depth (mm):                       | 182                          |
| Nett Weight (kg):                 | 21                           |
| <b>Packaging Dimensions</b>       |                              |
| Height (mm):                      | 202                          |
| Width (mm):                       | 620                          |
| Depth (mm):                       | 735                          |
| Gross Weight (kg):                | 21                           |
| Packaging Data                    |                              |
| Box Colour:                       | Brown Cardboard Box          |
| Box Qty:                          | 1                            |
| Label Size:                       | 100 x 50                     |
| Label Colour:                     | White Label                  |
| Label Qty:                        | 2                            |
| <b>Outer Box Dimensions (If A</b> | applicable)                  |
| Height (mm):                      | **                           |
| Width (mm):                       |                              |
| Depth (mm):                       |                              |
| Gross Weight (kg):                |                              |
| Barcode:                          | 5055275828144                |
| <b>Product Details</b>            |                              |
| Country of Origin:                | United Kingdom               |
| Fitting Instruction:              | No                           |
| CE & UKCA:                        | Yes                          |
| FSC Certified Materials:          | Yes                          |
| Colour:                           | Black Woodgrain              |
| Construction Method:              | Cam & Wood Dowel             |
| Construction Type:                | Rigid                        |
| Cabinet Finish:                   | MFC Textured Woodgrain       |
| Fascia Finish:                    | MFC Textured Woodgrain       |
| Cabinet Thickness (mm):           | 18                           |
| Fascia Thickness (mm):            | 18                           |
| Drawer Included:                  | No                           |
| Drawer Type:                      | Not Applicable               |
| No of Shelves:                    | 1                            |
| Hinge Type:                       | 95 Degree Clip-On Soft Close |
| Hinge Included:                   | Yes                          |
| Adjustable Legs:                  | No                           |
| Fixings Included:                 | Yes                          |
| Handle Style:                     | Not Applicable               |
| Waste Shroud:                     | No                           |
| Handle Included:                  | No                           |