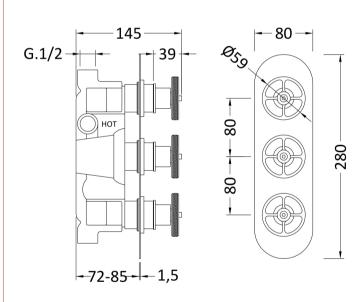

Sales Code: SIWTR802 Description: Industrial Triple Shower Valve

| Product Dimensions               |                                           |
|----------------------------------|-------------------------------------------|
| Length (mm):                     |                                           |
| Width (mm):                      | 80                                        |
| Height (mm):                     | 280                                       |
| Depth (mm):                      | 136                                       |
| Nett Weight (kg):                | 3.8                                       |
| Packaging Dimensions             |                                           |
| Length (mm):                     | 320                                       |
| Width (mm):                      | 250                                       |
| Height (mm):                     | 130                                       |
| Gross Weight (kg):               | 3.8                                       |
| Packaging Data                   |                                           |
| Box Colour:                      | White Cardboard Box                       |
| Box Oty:                         | 1                                         |
| Label Size:                      | 100 x 50                                  |
| Label Colour:                    | White Label                               |
| Label Qty:                       | 2                                         |
| Outer Box Dimensions (If A       |                                           |
| Length (mm):                     | -Phrenot)                                 |
| Width (mm):                      | 520                                       |
| Height (mm):                     | 370                                       |
| Depth (mm):                      | 340                                       |
| Gross Weight (kg):               | 21                                        |
| Barcode:                         | 5056462673998                             |
| Product Details                  | 3000.020.0000                             |
| Country of Origin:               | United Kingdom                            |
| Fitting Instruction:             | No                                        |
| Product Material:                | Brass/ABS                                 |
| Mount Type:                      | Wall, Recessed                            |
| Outlet Elbow Supplied:           | No                                        |
| Easy Clean:                      | Not Applicable                            |
| Head Included:                   | No                                        |
| Handset Included:                | No                                        |
| Body Jets Included:              | Not Applicable                            |
| No of Body Jets:                 | Not Applicable                            |
| Operating Pressure (bar):        | 0.1                                       |
| Valve/Cartridge Type:            | 1/4 Turn Ceramic Disc                     |
| Flow Rates (L/min): 0.1 bar: 5.5 | 0.5 bar: 14 1 bar: 20 2 bar: 29 3 bar: 44 |
| ΓMV2 Approved: No                | Approval No: N/A                          |
| ΓMV3 Approved: No                | Approval No: N/A                          |
| WRAS Approved: Yes               | Approval No: 2204707                      |
| Head Function:                   | Not Applicable                            |
| Handset Function:                | Not Applicable                            |
| Body Jet Info:                   | Not Applicable                            |
| Pipe Size:                       | 15 mm & 22 mm                             |
| Pipe Centres:                    | N/A                                       |
| ripe Centres.                    |                                           |
| Colour/Finish:                   | Brushed Brass                             |
| •                                | Brushed Brass<br>Not Applicable           |