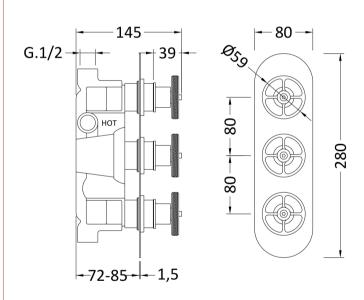

Sales Code: SIWTR803 Description: Industrial Trip Shower Valve W/Diverter

| <b>Product Dimensions</b>              |                                    |
|----------------------------------------|------------------------------------|
| Length (mm):                           |                                    |
| Width (mm):                            | 80                                 |
| Height (mm):                           | 280                                |
| Depth (mm):                            | 145                                |
| Nett Weight (kg):                      | 3.8                                |
| <b>Packaging Dimensions</b>            |                                    |
| Length (mm):                           | 320                                |
| Width (mm):                            | 250                                |
| Height (mm):                           | 130                                |
| Gross Weight (kg):                     | 3.8                                |
| Packaging Data                         |                                    |
| Box Colour:                            | White Cardboard Box                |
| Box Qty:                               | 1                                  |
| Label Size:                            | 100 x 50                           |
| Label Colour:                          | White Label                        |
| Label Qty:                             | 1                                  |
| Outer Box Dimensions (If A             |                                    |
|                                        | ppheable                           |
| Length (mm): Width (mm):               | 510                                |
|                                        | 500                                |
| Height (mm):  Depth (mm):              | 355                                |
| Gross Weight (kg):                     | 333                                |
| Barcode:                               | 5056462674001                      |
| Product Details                        | 3030402014001                      |
|                                        | Heited Kingdon                     |
| Country of Origin:                     | United Kingdom                     |
| Fitting Instruction: Product Material: | No<br>Proce /ABS                   |
|                                        | Brass/ABS Wall                     |
| Mount Type:                            | 11.001                             |
| Outlet Elbow Supplied: Easy Clean:     | Not Applicable                     |
| Head Included:                         | Not Applicable No                  |
| Handset Included:                      | No No                              |
| Body Jets Included:                    | Not Applicable                     |
| No of Body Jets:                       |                                    |
| Operating Pressure (bar):              | Not Applicable 0.5                 |
| Valve/Cartridge Type:                  | 1/4 Turn Ceramic Disc              |
| Flow Rates (L/min): 0.1 bar: N/A       |                                    |
| TMV2 Approved: No                      | Approval No: N/A                   |
| TMV3 Approved: No                      | Approval No: N/A                   |
| WRAS Approved: No                      | Approval No: N/A                   |
| Head Function:                         | Not Applicable                     |
| Handset Function:                      | Not Applicable  Not Applicable     |
| Body Jet Info:                         |                                    |
| Pipe Size:                             | Not Applicable<br>22 mm (3/4" Bsp) |
| Pipe Centres:                          | 125mm                              |
| Colour/Finish:                         | Brushed Brass                      |
| Hose Included:                         | Not Applicable                     |
| 11030 Illettuded.                      | Not Applicable                     |