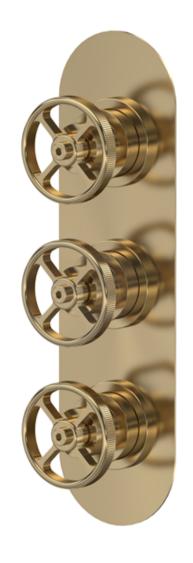

Sales Code: SIWTR803 Description: Industrial Trip Shower Valve W/Diverter

| <b>Product Dimensions</b>              |                                    |
|----------------------------------------|------------------------------------|
| Length (mm):                           |                                    |
| Width (mm):                            | 80                                 |
| Height (mm):                           | 280                                |
| Depth (mm):                            | 145                                |
| Nett Weight (kg):                      | 3.8                                |
| <b>Packaging Dimensions</b>            |                                    |
| Length (mm):                           | 320                                |
| Width (mm):                            | 250                                |
| Height (mm):                           | 130                                |
| Gross Weight (kg):                     | 3.8                                |
| Packaging Data                         |                                    |
| Box Colour:                            | White Cardboard Box                |
| Box Qty:                               | 1                                  |
| Label Size:                            | 100 x 50                           |
| Label Colour:                          | White Label                        |
| Label Qty:                             | 1                                  |
| Outer Box Dimensions (If A             |                                    |
|                                        | ppheable                           |
| Length (mm): Width (mm):               | 510                                |
|                                        | 500                                |
| Height (mm):  Depth (mm):              | 355                                |
| Gross Weight (kg):                     | 333                                |
| Barcode:                               | 5056462674001                      |
| Product Details                        | 3030402014001                      |
|                                        | Heited Kingdon                     |
| Country of Origin:                     | United Kingdom                     |
| Fitting Instruction: Product Material: | No<br>Proce /ABS                   |
|                                        | Brass/ABS Wall                     |
| Mount Type:                            | 11.001                             |
| Outlet Elbow Supplied: Easy Clean:     | Not Applicable                     |
| Head Included:                         | Not Applicable No                  |
| Handset Included:                      | No No                              |
| Body Jets Included:                    | Not Applicable                     |
| No of Body Jets:                       |                                    |
| Operating Pressure (bar):              | Not Applicable 0.5                 |
| Valve/Cartridge Type:                  | 1/4 Turn Ceramic Disc              |
| Flow Rates (L/min): 0.1 bar: N/A       |                                    |
| TMV2 Approved: No                      | Approval No: N/A                   |
| TMV3 Approved: No                      | Approval No: N/A                   |
| WRAS Approved: No                      | Approval No: N/A                   |
| Head Function:                         | Not Applicable                     |
| Handset Function:                      | Not Applicable  Not Applicable     |
| Body Jet Info:                         |                                    |
| Pipe Size:                             | Not Applicable<br>22 mm (3/4" Bsp) |
| Pipe Centres:                          | 125mm                              |
| Colour/Finish:                         | Brushed Brass                      |
| Hose Included:                         | Not Applicable                     |
| 11030 Illettuded.                      | Not Applicable                     |