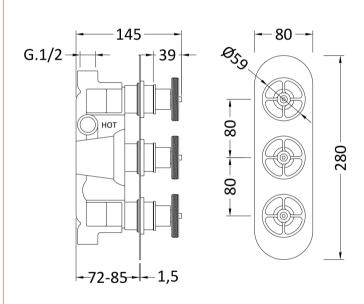

Sales Code: SIWTR403 Description: Industrial Trip Shower Valve W/Diverter

| Product Dimensions                 |                                          |
|------------------------------------|------------------------------------------|
|                                    |                                          |
| Length (mm):                       | 00                                       |
| Width (mm):                        | 80                                       |
| Height (mm):                       | 280                                      |
| Depth (mm):                        | 145                                      |
| Nett Weight (kg):                  | 3.8                                      |
| Packaging Dimensions               |                                          |
| Length (mm):                       | 320                                      |
| Width (mm):                        | 250                                      |
| Height (mm):                       | 130                                      |
| Gross Weight (kg):                 | 3.8                                      |
| Packaging Data                     |                                          |
| Box Colour:                        | White Cardboard Box                      |
| Box Qty:                           | 1                                        |
| Label Size:                        | 100 x 50                                 |
| Label Colour:                      | White Label                              |
| Label Qty:                         | 1                                        |
| <b>Outer Box Dimensions (If Ap</b> | plicable)                                |
| Length (mm):                       |                                          |
| Width (mm):                        | 510                                      |
| Height (mm):                       | 500                                      |
| Depth (mm):                        | 355                                      |
| Gross Weight (kg):                 |                                          |
| Barcode:                           | 5056462674049                            |
| <b>Product Details</b>             |                                          |
| Country of Origin:                 | United Kingdom                           |
| Fitting Instruction:               | No                                       |
| Product Material:                  | Brass/ABS                                |
| Mount Type:                        | Wall                                     |
| Outlet Elbow Supplied:             | Not Applicable                           |
| Easy Clean:                        | Not Applicable                           |
| Head Included:                     | No                                       |
| Handset Included:                  | No                                       |
| Body Jets Included:                | Not Applicable                           |
| No of Body Jets:                   | Not Applicable                           |
| Operating Pressure (bar):          | 0.5                                      |
| Valve/Cartridge Type:              | 1/4 Turn Ceramic Disc                    |
| Flow Rates (L/min): 0.1 bar: N/A 0 | .5 bar: 13 1 bar: 17 2 bar: 24 3 bar: 27 |
| TMV2 Approved: No                  | Approval No: N/A                         |
| TMV3 Approved: No                  | Approval No: N/A                         |
| WRAS Approved: No                  | Approval No: N/A                         |
| Head Function:                     | Not Applicable                           |
| Handset Function:                  | Not Applicable                           |
| Body Jet Info:                     | Not Applicable                           |
| Pipe Size:                         | 22 mm (3/4" Bsp)                         |
| Pipe Centres:                      | 125mm                                    |
| Colour/Finish:                     | Matt Black                               |
| Hose Included:                     | Not Applicable                           |
| No. of Outlets:                    | 3                                        |