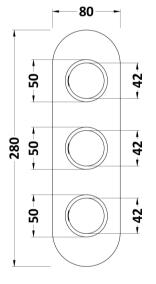

Sales Code: RNDTR03 Description: Round Triple Shower Valve W/Diverter

| D. I. (D)                      |                                |         |
|--------------------------------|--------------------------------|---------|
| Product Dimensions             |                                |         |
| Length (mm):                   | 0.5                            |         |
| Width (mm):                    | 95                             |         |
| Height (mm):                   | 280                            |         |
| Depth (mm):                    | 136                            |         |
| Nett Weight (kg):              | 3.8                            |         |
| Packaging Dimensions           |                                |         |
| Length (mm):                   | 320                            |         |
| Width (mm):                    | 250                            |         |
| Height (mm):                   | 130                            |         |
| Gross Weight (kg):             | 3.8                            |         |
| Packaging Data                 |                                |         |
| Box Colour:                    | White Cardboard Box            |         |
| Box Qty:                       | 1                              |         |
| Label Size:                    | 100 x 50                       |         |
| Label Colour:                  | White Label                    |         |
| Label Qty:                     | 1                              |         |
|                                | <del>_</del>                   |         |
| Outer Box Dimensions (I        | Г Аррисавіе)                   |         |
| Length (mm):                   |                                |         |
| Width (mm):                    | 510                            |         |
| Height (mm):                   | 500                            |         |
| Depth (mm):                    | 355                            |         |
| Gross Weight (kg):             |                                |         |
| Barcode:                       | 5056211855088                  |         |
| Product Details                |                                |         |
| Country of Origin:             | United Kingdom                 |         |
| Fitting Instruction:           | No                             |         |
| Product Material:              | Brass/ABS                      |         |
| Mount Type:                    | Wall                           |         |
| Outlet Elbow Supplied:         | Not Applicable                 |         |
| Easy Clean:                    | Not Applicable                 |         |
| Head Included:                 | No                             |         |
| Handset Included:              | No                             |         |
| Body Jets Included:            | Not Applicable                 |         |
| No of Body Jets:               | Not Applicable                 |         |
| Operating Pressure (bar):      | 0.5                            |         |
| Valve/Cartridge Type:          | 1/4 Turn Ceramic Disc          |         |
| Flow Rates (L/min): 0.1 bar: N | ,                              | bar: 27 |
| TMV2 Approved: No              | Approval No: N/A               |         |
| TMV3 Approved: No              | Approval No: N/A               |         |
| WRAS Approved: No              | Approval No: N/A               |         |
| Head Function:                 | Not Applicable                 |         |
| Handset Function:              | Not Applicable  Not Applicable |         |
| Body Jet Info:                 |                                |         |
|                                | Not Applicable                 |         |
| Pipe Size:                     | 22 mm (3/4" Bsp)<br>125mm      |         |
| Pipe Centres:                  |                                |         |
| Colour/Finish:                 | Chrome                         |         |
| Hose Included:                 | Not Applicable                 |         |
| No. of Outlets:                | 3                              |         |