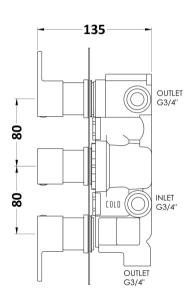

Sales Code: RNDTR03 Description: Round Triple Shower Valve W/Diverter

| D. I. (D)                      |                                |         |
|--------------------------------|--------------------------------|---------|
| Product Dimensions             |                                |         |
| Length (mm):                   | 0.5                            |         |
| Width (mm):                    | 95                             |         |
| Height (mm):                   | 280                            |         |
| Depth (mm):                    | 136                            |         |
| Nett Weight (kg):              | 3.8                            |         |
| Packaging Dimensions           |                                |         |
| Length (mm):                   | 320                            |         |
| Width (mm):                    | 250                            |         |
| Height (mm):                   | 130                            |         |
| Gross Weight (kg):             | 3.8                            |         |
| Packaging Data                 |                                |         |
| Box Colour:                    | White Cardboard Box            |         |
| Box Qty:                       | 1                              |         |
| Label Size:                    | 100 x 50                       |         |
| Label Colour:                  | White Label                    |         |
| Label Qty:                     | 1                              |         |
|                                | <del>_</del>                   |         |
| Outer Box Dimensions (I        | Г Аррисавіе)                   |         |
| Length (mm):                   |                                |         |
| Width (mm):                    | 510                            |         |
| Height (mm):                   | 500                            |         |
| Depth (mm):                    | 355                            |         |
| Gross Weight (kg):             |                                |         |
| Barcode:                       | 5056211855088                  |         |
| Product Details                |                                |         |
| Country of Origin:             | United Kingdom                 |         |
| Fitting Instruction:           | No                             |         |
| Product Material:              | Brass/ABS                      |         |
| Mount Type:                    | Wall                           |         |
| Outlet Elbow Supplied:         | Not Applicable                 |         |
| Easy Clean:                    | Not Applicable                 |         |
| Head Included:                 | No                             |         |
| Handset Included:              | No                             |         |
| Body Jets Included:            | Not Applicable                 |         |
| No of Body Jets:               | Not Applicable                 |         |
| Operating Pressure (bar):      | 0.5                            |         |
| Valve/Cartridge Type:          | 1/4 Turn Ceramic Disc          |         |
| Flow Rates (L/min): 0.1 bar: N | ,                              | bar: 27 |
| TMV2 Approved: No              | Approval No: N/A               |         |
| TMV3 Approved: No              | Approval No: N/A               |         |
| WRAS Approved: No              | Approval No: N/A               |         |
| Head Function:                 | Not Applicable                 |         |
| Handset Function:              | Not Applicable  Not Applicable |         |
| Body Jet Info:                 |                                |         |
|                                | Not Applicable                 |         |
| Pipe Size:                     | 22 mm (3/4" Bsp)<br>125mm      |         |
| Pipe Centres:                  |                                |         |
| Colour/Finish:                 | Chrome                         |         |
| Hose Included:                 | Not Applicable                 |         |
| No. of Outlets:                | 3                              |         |