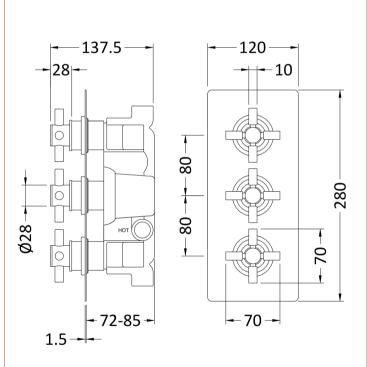

Sales Code: KRI8211 Description: Kristal Trip Conc Thermo Valve Rec Plate

| Product Dimensions               |                                           |
|----------------------------------|-------------------------------------------|
| Length (mm):                     |                                           |
| Width (mm):                      | 120                                       |
| Height (mm):                     | 280                                       |
| Depth (mm):                      | 136                                       |
| Nett Weight (kg):                | 5.88                                      |
| Packaging Dimensions             |                                           |
| Length (mm):                     | 320                                       |
| Width (mm):                      | 250                                       |
| Height (mm):                     | 110                                       |
| Gross Weight (kg):               | 5.88                                      |
| Packaging Data                   |                                           |
| Box Colour:                      | White Cardboard Box                       |
| Box Oty:                         | 1                                         |
| Label Size:                      | 100 x 50                                  |
| Label Colour:                    | White Label                               |
| Label Qty:                       | 2                                         |
| Outer Box Dimensions (If A       |                                           |
| Length (mm):                     | ippicuoic)                                |
| Width (mm):                      | 530                                       |
| Height (mm):                     | 370                                       |
| Depth (mm):                      | 350                                       |
| Gross Weight (kg):               | 24                                        |
| Barcode:                         | 5056462673950                             |
| Product Details                  | 3030102013330                             |
| Country of Origin:               | United Kingdom                            |
| Fitting Instruction:             | No No                                     |
| Product Material:                | Brass/ABS                                 |
| Mount Type:                      | Wall, Recessed                            |
| Outlet Elbow Supplied:           | No                                        |
| Easy Clean:                      | Not Applicable                            |
| Head Included:                   | No                                        |
| Handset Included:                | No                                        |
| Body Jets Included:              | Not Applicable                            |
| No of Body Jets:                 | Not Applicable                            |
| Operating Pressure (bar):        | 0.1                                       |
| Valve/Cartridge Type:            | 1/4 Turn Ceramic Disc                     |
| Flow Rates (L/min): 0.1 bar: 5.5 | 0.5 bar: 14 1 bar: 20 2 bar: 29 3 bar: 44 |
| TMV2 Approved: No                | Approval No: N/A                          |
| ΓMV3 Approved: No                | Approval No: N/A                          |
| WRAS Approved: Yes               | Approval No: 2204707                      |
| Head Function:                   | Not Applicable                            |
| Handset Function:                | Not Applicable                            |
| Body Jet Info:                   | Not Applicable                            |
| Pipe Size:                       | 15 mm (1/2" Bsp)                          |
|                                  |                                           |
| •                                | N/A                                       |
| Pipe Centres: Colour/Finish:     | N/A Brushed Brass                         |
| Pipe Centres:                    |                                           |