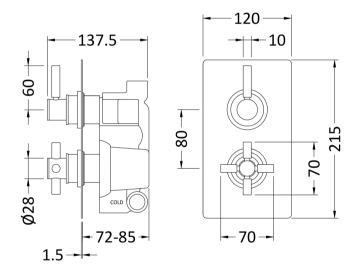

## TECHNICAL DATA SHEET

ROXOR

Sales Code: A8007

**Description:** Tec Pura Twin Valve Built In Div

| 120<br>215                            |
|---------------------------------------|
|                                       |
| 215                                   |
|                                       |
| 137                                   |
| 4.71                                  |
|                                       |
| 250                                   |
| 240                                   |
| 130                                   |
| 4.71                                  |
|                                       |
| White Cardboard Box                   |
| 1                                     |
| 100 x 50                              |
| White Label                           |
| 2                                     |
| icable)                               |
| cabic)                                |
| 285                                   |
| 390                                   |
| 550                                   |
| 28                                    |
| 5056462673912                         |
| 3636162013312                         |
| United Kingdom                        |
| No                                    |
| Brass/ABS                             |
| Wall, Recessed                        |
| No                                    |
|                                       |
| Not Applicable<br>No                  |
| No                                    |
| No                                    |
| Not Applicable                        |
| 0.5                                   |
| 1/4 Turn Ceramic Disc                 |
| par: 13 1 bar: 17 2 bar: 24 3 bar: 27 |
| Approval No: N/A                      |
| Approval No: N/A                      |
| Approval No: N/A                      |
| Not Applicable                        |
| Not Applicable                        |
| Not Applicable                        |
| 15 mm & 22 mm                         |
| N/A                                   |
| Brushed Brass                         |
|                                       |
| Not Applicable                        |
|                                       |