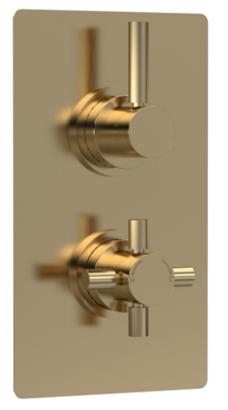

## TECHNICAL DATA SHEET

ROXOR

Sales Code: A8007

**Description:** Tec Pura Twin Valve Built In Div

| 120<br>215                            |
|---------------------------------------|
|                                       |
| 215                                   |
|                                       |
| 137                                   |
| 4.71                                  |
|                                       |
| 250                                   |
| 240                                   |
| 130                                   |
| 4.71                                  |
|                                       |
| White Cardboard Box                   |
| 1                                     |
| 100 x 50                              |
| White Label                           |
| 2                                     |
| icable)                               |
| cabic)                                |
| 285                                   |
| 390                                   |
| 550                                   |
| 28                                    |
| 5056462673912                         |
| 3636162013312                         |
| United Kingdom                        |
| No                                    |
| Brass/ABS                             |
| Wall, Recessed                        |
| No                                    |
|                                       |
| Not Applicable<br>No                  |
| No                                    |
| No                                    |
| Not Applicable                        |
| 0.5                                   |
| 1/4 Turn Ceramic Disc                 |
| par: 13 1 bar: 17 2 bar: 24 3 bar: 27 |
| Approval No: N/A                      |
| Approval No: N/A                      |
| Approval No: N/A                      |
| Not Applicable                        |
| Not Applicable                        |
| Not Applicable                        |
| 15 mm & 22 mm                         |
| N/A                                   |
| Brushed Brass                         |
|                                       |
| Not Applicable                        |
|                                       |