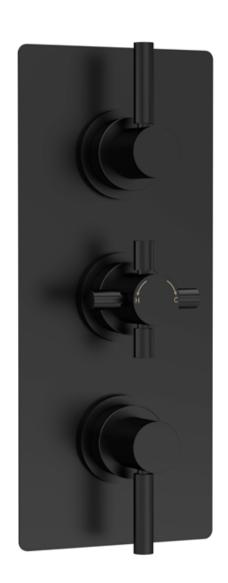

Sales Code: A4023 Description: Tec Pura Plus Triple Thermo Valve Div

| Product Dimensions               |                                |    |
|----------------------------------|--------------------------------|----|
| Length (mm):                     |                                |    |
| Width (mm):                      | 80                             |    |
| Height (mm):                     | 280                            |    |
| Depth (mm):                      | 136                            |    |
| Nett Weight (kg):                | 5.77                           |    |
| Packaging Dimensions             |                                |    |
|                                  | 350                            |    |
| Length (mm): Width (mm):         | 255                            |    |
|                                  | 110                            |    |
| Height (mm):                     |                                |    |
| Gross Weight (kg):               | 5.77                           |    |
| Packaging Data                   |                                |    |
| Box Colour:                      | White Cardboard Box            |    |
| Box Qty:                         | 1                              |    |
| Label Size:                      | 100 x 50                       |    |
| Label Colour:                    | White Label                    |    |
| Label Qty:                       | 2                              |    |
| Outer Box Dimensions (If         | Applicable)                    |    |
| Length (mm):                     |                                |    |
| Width (mm):                      | 520                            |    |
| Height (mm):                     | 420                            |    |
| Depth (mm):                      | 330                            |    |
| Gross Weight (kg):               | 23                             |    |
| Barcode:                         | 5056462673783                  |    |
| Product Details                  |                                |    |
| Country of Origin:               | United Kingdom                 |    |
| Fitting Instruction:             | No                             |    |
| Product Material:                | Brass/ABS                      |    |
| Mount Type:                      | Wall, Recessed                 |    |
| Outlet Elbow Supplied:           | No                             |    |
| Easy Clean:                      | Not Applicable                 |    |
| Head Included:                   | No                             |    |
| Handset Included:                | No                             |    |
| Body Jets Included:              | No                             |    |
| No of Body Jets:                 | Not Applicable                 |    |
| Operating Pressure (bar):        | 0.5                            |    |
| Valve/Cartridge Type:            | 1/4 Turn Ceramic Disc          |    |
| Flow Rates (L/min): 0.1 bar: N/A |                                | 27 |
| TMV2 Approved: No                | Approval No: N/A               |    |
| TMV3 Approved: No                | Approval No: N/A               |    |
| WRAS Approved: No                | Approval No: N/A               |    |
| Head Function:                   | Not Applicable                 |    |
| Handset Function:                | Not Applicable  Not Applicable |    |
| Body Jet Info:                   | Not Applicable  Not Applicable |    |
| Pipe Size:                       | 15 mm & 22 mm                  |    |
| Pipe Centres:                    | N/A                            |    |
| Colour/Finish:                   | Matt Black                     |    |
| Hose Included:                   |                                |    |
|                                  | Not Applicable 3               |    |
| No. of Outlets:                  | 3                              |    |