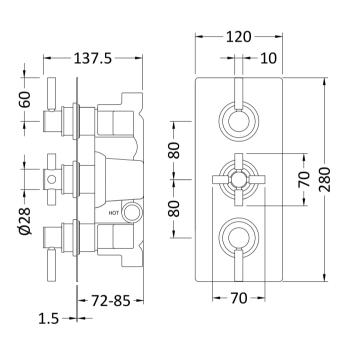

Sales Code: A4023 Description: Tec Pura Plus Triple Thermo Valve Div

| Product Dimensions               |                                |    |
|----------------------------------|--------------------------------|----|
| Length (mm):                     |                                |    |
| Width (mm):                      | 80                             |    |
| Height (mm):                     | 280                            |    |
| Depth (mm):                      | 136                            |    |
| Nett Weight (kg):                | 5.77                           |    |
| Packaging Dimensions             |                                |    |
|                                  | 350                            |    |
| Length (mm): Width (mm):         | 255                            |    |
|                                  | 110                            |    |
| Height (mm):                     |                                |    |
| Gross Weight (kg):               | 5.77                           |    |
| Packaging Data                   |                                |    |
| Box Colour:                      | White Cardboard Box            |    |
| Box Qty:                         | 1                              |    |
| Label Size:                      | 100 x 50                       |    |
| Label Colour:                    | White Label                    |    |
| Label Qty:                       | 2                              |    |
| Outer Box Dimensions (If         | Applicable)                    |    |
| Length (mm):                     |                                |    |
| Width (mm):                      | 520                            |    |
| Height (mm):                     | 420                            |    |
| Depth (mm):                      | 330                            |    |
| Gross Weight (kg):               | 23                             |    |
| Barcode:                         | 5056462673783                  |    |
| Product Details                  |                                |    |
| Country of Origin:               | United Kingdom                 |    |
| Fitting Instruction:             | No                             |    |
| Product Material:                | Brass/ABS                      |    |
| Mount Type:                      | Wall, Recessed                 |    |
| Outlet Elbow Supplied:           | No                             |    |
| Easy Clean:                      | Not Applicable                 |    |
| Head Included:                   | No                             |    |
| Handset Included:                | No                             |    |
| Body Jets Included:              | No                             |    |
| No of Body Jets:                 | Not Applicable                 |    |
| Operating Pressure (bar):        | 0.5                            |    |
| Valve/Cartridge Type:            | 1/4 Turn Ceramic Disc          |    |
| Flow Rates (L/min): 0.1 bar: N/A |                                | 27 |
| TMV2 Approved: No                | Approval No: N/A               |    |
| TMV3 Approved: No                | Approval No: N/A               |    |
| WRAS Approved: No                | Approval No: N/A               |    |
| Head Function:                   | Not Applicable                 |    |
| Handset Function:                | Not Applicable  Not Applicable |    |
| Body Jet Info:                   | Not Applicable  Not Applicable |    |
| Pipe Size:                       | 15 mm & 22 mm                  |    |
| Pipe Centres:                    | N/A                            |    |
| Colour/Finish:                   | Matt Black                     |    |
| Hose Included:                   |                                |    |
|                                  | Not Applicable 3               |    |
| No. of Outlets:                  | 3                              |    |