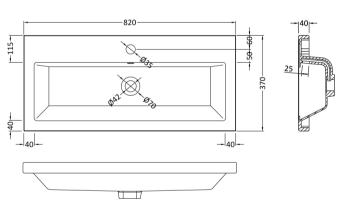

Wrapover

Handle Type:

Sales Code: CBM315 Description: Ceramic Rear Tap Basin 805X360

| Product Dime                 | nsions                                                   |
|------------------------------|----------------------------------------------------------|
| Height (mm):                 | 150                                                      |
| Width (mm):                  | 805                                                      |
| Depth (mm):                  | 360                                                      |
| Nett Weight (kg)             |                                                          |
| Packaging Dir                |                                                          |
| 0 0                          | 855                                                      |
| Height (mm): Width (mm):     | 420                                                      |
| Depth (mm):                  | 200                                                      |
| Gross Weight (kg             |                                                          |
|                              |                                                          |
| Packaging Da                 |                                                          |
| Box Colour:                  | Brown Cardboard Box - Printed                            |
| Box Qty:<br>Label Size:      | 1<br>100 x 50                                            |
| Label Size:<br>Label Colour: | White Label                                              |
| Label Colour:  Label Oty:    | white Label                                              |
|                              | -                                                        |
|                              | mensions (If Applicable)                                 |
| Height (mm):                 |                                                          |
| Width (mm):                  |                                                          |
| Depth (mm):                  | \                                                        |
| Gross Weight (kg<br>Barcode: |                                                          |
|                              | 5056211875796                                            |
| Product Detai                |                                                          |
| Country of Origin            |                                                          |
| Fitting Instruction          |                                                          |
| Certification: CI            | . ,                                                      |
| Product Material             | : Vitreous China                                         |
| Fixing Supplied:             | No                                                       |
| Pans/Bidets:                 | Trap Style: Not Applicable Includes Seat: Not Applicable |
|                              |                                                          |
| Seats:                       | Seat Type: Not Applicable Material: Not Applicable       |
|                              | Function: Not Applicable Hinge Type: Not Applicable      |
|                              | Hinge Material: Not Applicable                           |
| Cisterns:                    | Operating Type: Not Applicable Fittings: Not Applicable  |
| Cisterns                     | Lever Type: Not Applicable                               |
|                              |                                                          |
| Basins:                      | Tap Hole: One Taphole Chain Stay Hole: No                |
|                              | Template: Not Required Waste Type Req: Slotted           |
|                              | Overflow Inc: Yes Overflow Cover: Yes                    |

Inner Bowl Depth (mm): 103mm