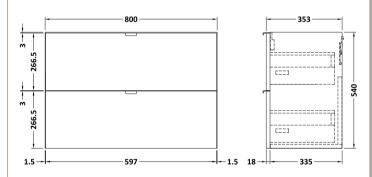

## **Packaging Details**

Barcode: 5056211889663

Sales Code: OFF539 Description: 800 2-Drawer Wall Hung Unit

| <b>Product Dimensions</b>       |                           |
|---------------------------------|---------------------------|
| Height (mm):                    | 540                       |
| Width (mm):                     | 800                       |
| Depth (mm):                     | 353                       |
| Nett Weight (kg):               | 25.5                      |
| Packaging Dimensions            |                           |
| Height (mm):                    | 375                       |
| Width (mm):                     | 820                       |
| Depth (mm):                     | 560                       |
| Gross Weight (kg):              | 26                        |
| Packaging Data                  |                           |
| Box Colour:                     | Brown Cardboard Box       |
| Box Qty:                        | 1                         |
| Label Size:                     | 100 x 50                  |
| Label Colour:                   | White Label               |
| Label Qty:                      | 2                         |
| <b>Outer Box Dimensions (If</b> | Applicable)               |
| Height (mm):                    | **                        |
| Width (mm):                     |                           |
| Depth (mm):                     |                           |
| Gross Weight (kg):              |                           |
| Barcode:                        | 5056211812982             |
| Product Details                 |                           |
| Country of Origin:              | United Kingdom            |
| Fitting Instruction:            | No                        |
| CE & UKCA:                      | N/A                       |
| FSC Certified Materials:        | Yes                       |
| Colour:                         | Anthracite Woodgrain      |
| Construction Method:            | Cam & Wood Dowel          |
| Construction Type:              | Rigid                     |
| Cabinet Finish:                 | MFC Textured Woodgrain    |
| Fascia Finish:                  | MFC Textured Woodgrain    |
| Cabinet Thickness (mm):         | 18                        |
| Fascia Thickness (mm):          | 18                        |
| Drawer Included:                | Yes                       |
| Drawer Type:                    | 80mm High Metal Softclose |
| No of Shelves:                  | 0                         |
| Hinge Type:                     | Not Applicable            |
| Hinge Included:                 | Not Applicable            |
| Adjustable Legs:                | No, Not Required          |
| Fixings Included:               | Yes                       |
| Handle Style:                   | Modern                    |
| Waste Shroud:                   | Yes                       |
| Handle Included:                | Yes, Supplied             |