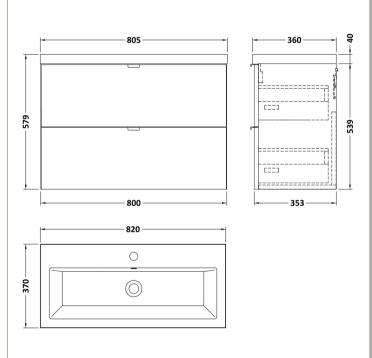

## **Packaging Details**

Barcode: 5056211889663

Sales Code: OFF539 Description: 800 2-Drawer Wall Hung Unit

| <b>Product Dimensions</b>       |                           |
|---------------------------------|---------------------------|
| Height (mm):                    | 540                       |
| Width (mm):                     | 800                       |
| Depth (mm):                     | 353                       |
| Nett Weight (kg):               | 25.5                      |
| Packaging Dimensions            |                           |
| Height (mm):                    | 375                       |
| Width (mm):                     | 820                       |
| Depth (mm):                     | 560                       |
| Gross Weight (kg):              | 26                        |
| Packaging Data                  |                           |
| Box Colour:                     | Brown Cardboard Box       |
| Box Qty:                        | 1                         |
| Label Size:                     | 100 x 50                  |
| Label Colour:                   | White Label               |
| Label Qty:                      | 2                         |
| <b>Outer Box Dimensions (If</b> | Applicable)               |
| Height (mm):                    | **                        |
| Width (mm):                     |                           |
| Depth (mm):                     |                           |
| Gross Weight (kg):              |                           |
| Barcode:                        | 5056211812982             |
| Product Details                 |                           |
| Country of Origin:              | United Kingdom            |
| Fitting Instruction:            | No                        |
| CE & UKCA:                      | N/A                       |
| FSC Certified Materials:        | Yes                       |
| Colour:                         | Anthracite Woodgrain      |
| Construction Method:            | Cam & Wood Dowel          |
| Construction Type:              | Rigid                     |
| Cabinet Finish:                 | MFC Textured Woodgrain    |
| Fascia Finish:                  | MFC Textured Woodgrain    |
| Cabinet Thickness (mm):         | 18                        |
| Fascia Thickness (mm):          | 18                        |
| Drawer Included:                | Yes                       |
| Drawer Type:                    | 80mm High Metal Softclose |
| No of Shelves:                  | 0                         |
| Hinge Type:                     | Not Applicable            |
| Hinge Included:                 | Not Applicable            |
| Adjustable Legs:                | No, Not Required          |
| Fixings Included:               | Yes                       |
| Handle Style:                   | Modern                    |
| Waste Shroud:                   | Yes                       |
| Handle Included:                | Yes, Supplied             |

Wrapover

Handle Type:

Sales Code: CBM315 Description: Ceramic Rear Tap Basin 805X360

| Product Dime                 | nsions                                                   |
|------------------------------|----------------------------------------------------------|
| Height (mm):                 | 150                                                      |
| Width (mm):                  | 805                                                      |
| Depth (mm):                  | 360                                                      |
| Nett Weight (kg)             |                                                          |
| Packaging Dir                |                                                          |
| 0 0                          | 855                                                      |
| Height (mm): Width (mm):     | 420                                                      |
| Depth (mm):                  | 200                                                      |
| Gross Weight (kg             |                                                          |
|                              |                                                          |
| Packaging Da                 |                                                          |
| Box Colour:                  | Brown Cardboard Box - Printed                            |
| Box Qty:<br>Label Size:      | 1<br>100 x 50                                            |
| Label Size:<br>Label Colour: | White Label                                              |
| Label Colour:  Label Oty:    | white Label                                              |
|                              | -                                                        |
|                              | mensions (If Applicable)                                 |
| Height (mm):                 |                                                          |
| Width (mm):                  |                                                          |
| Depth (mm):                  | \                                                        |
| Gross Weight (kg<br>Barcode: |                                                          |
|                              | 5056211875796                                            |
| Product Detai                |                                                          |
| Country of Origin            |                                                          |
| Fitting Instruction          |                                                          |
| Certification: CI            | . ,                                                      |
| Product Material             | : Vitreous China                                         |
| Fixing Supplied:             | No                                                       |
| Pans/Bidets:                 | Trap Style: Not Applicable Includes Seat: Not Applicable |
|                              |                                                          |
| Seats:                       | Seat Type: Not Applicable Material: Not Applicable       |
|                              | Function: Not Applicable Hinge Type: Not Applicable      |
|                              | Hinge Material: Not Applicable                           |
| Cisterns:                    | Operating Type: Not Applicable Fittings: Not Applicable  |
| Cisterns                     | Lever Type: Not Applicable                               |
|                              |                                                          |
| Basins:                      | Tap Hole: One Taphole Chain Stay Hole: No                |
|                              | Template: Not Required Waste Type Req: Slotted           |
|                              | Overflow Inc: Yes Overflow Cover: Yes                    |