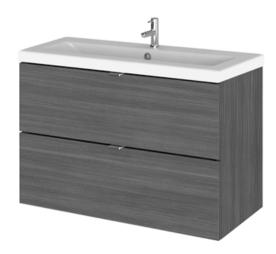

## ROXOR

Sales Code: CBI531A Description: 800 Wall Hung 2-Drawer Unit & Basin

## **Packaging Details**

Barcode: 5056211889663

Sales Code: OFF539 Description: 800 2-Drawer Wall Hung Unit

| <b>Product Dimensions</b>       |                           |
|---------------------------------|---------------------------|
| Height (mm):                    | 540                       |
| Width (mm):                     | 800                       |
| Depth (mm):                     | 353                       |
| Nett Weight (kg):               | 25.5                      |
| Packaging Dimensions            |                           |
| Height (mm):                    | 375                       |
| Width (mm):                     | 820                       |
| Depth (mm):                     | 560                       |
| Gross Weight (kg):              | 26                        |
| Packaging Data                  |                           |
| Box Colour:                     | Brown Cardboard Box       |
| Box Qty:                        | 1                         |
| Label Size:                     | 100 x 50                  |
| Label Colour:                   | White Label               |
| Label Qty:                      | 2                         |
| <b>Outer Box Dimensions (If</b> | Applicable)               |
| Height (mm):                    | **                        |
| Width (mm):                     |                           |
| Depth (mm):                     |                           |
| Gross Weight (kg):              |                           |
| Barcode:                        | 5056211812982             |
| Product Details                 |                           |
| Country of Origin:              | United Kingdom            |
| Fitting Instruction:            | No                        |
| CE & UKCA:                      | N/A                       |
| FSC Certified Materials:        | Yes                       |
| Colour:                         | Anthracite Woodgrain      |
| Construction Method:            | Cam & Wood Dowel          |
| Construction Type:              | Rigid                     |
| Cabinet Finish:                 | MFC Textured Woodgrain    |
| Fascia Finish:                  | MFC Textured Woodgrain    |
| Cabinet Thickness (mm):         | 18                        |
| Fascia Thickness (mm):          | 18                        |
| Drawer Included:                | Yes                       |
| Drawer Type:                    | 80mm High Metal Softclose |
| No of Shelves:                  | 0                         |
| Hinge Type:                     | Not Applicable            |
| Hinge Included:                 | Not Applicable            |
| Adjustable Legs:                | No, Not Required          |
| Fixings Included:               | Yes                       |
| Handle Style:                   | Modern                    |
| Waste Shroud:                   | Yes                       |
| Handle Included:                | Yes, Supplied             |