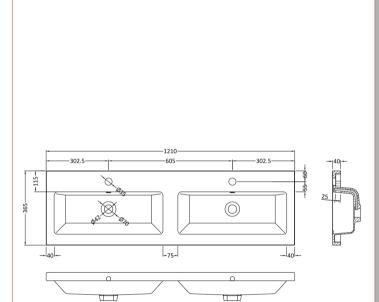

## TECHNICAL DATA SHEET

ROXOR

Sales Code: CBM425

**Description:** Double Ceramic Basin 1208X358

| - |  |
|---|--|
|   |  |
|   |  |

| Product Dime         |                                                          |  |  |
|----------------------|----------------------------------------------------------|--|--|
| Height (mm):         | 360                                                      |  |  |
| Width (mm):          | 1205                                                     |  |  |
| Depth (mm):          | 140                                                      |  |  |
| Nett Weight (kg)     |                                                          |  |  |
| Packaging Di         |                                                          |  |  |
| Height (mm):         | 205                                                      |  |  |
| Width (mm):          | 1270                                                     |  |  |
| Depth (mm):          | 470                                                      |  |  |
| Gross Weight (kg     |                                                          |  |  |
| Packaging Da         | ta                                                       |  |  |
| Box Colour:          | Brown Cardboard Box - Printed                            |  |  |
| Box Qty:             | 1                                                        |  |  |
| Label Size:          | 100 x 50                                                 |  |  |
| Label Colour:        | White Label                                              |  |  |
| Label Qty:           | 2                                                        |  |  |
| <b>Outer Box Di</b>  | mensions (If Applicable)                                 |  |  |
| Height (mm):         |                                                          |  |  |
| Width (mm):          |                                                          |  |  |
| Depth (mm):          |                                                          |  |  |
| Gross Weight (kg     | g):                                                      |  |  |
| Barcode:             | 5056211875840                                            |  |  |
| <b>Product Detai</b> | ils                                                      |  |  |
| Country of Origi     | n: China                                                 |  |  |
| Fitting Instructio   | n: No                                                    |  |  |
| Certification: CI    | E & UKCA: No WRAS: N/A WRAS No: N/A                      |  |  |
| Product Material     | : Vitreous China                                         |  |  |
| Fixing Supplied:     | No                                                       |  |  |
| r ning supplied.     |                                                          |  |  |
|                      |                                                          |  |  |
| Pans/Bidets:         | Trap Style: Not Applicable Includes Seat: Not Applicable |  |  |
|                      |                                                          |  |  |
| Seats:               | Seat Type: Not Applicable Material: Not Applicable       |  |  |
|                      | Function: Not Applicable Hinge Type: Not Applicable      |  |  |
|                      | Hinge Material: Not Applicable                           |  |  |
|                      |                                                          |  |  |
| Cisterns:            | Operating Type: Not Applicable Fittings: Not Applicable  |  |  |
|                      | Lever Type: Not Applicable                               |  |  |
|                      |                                                          |  |  |
|                      |                                                          |  |  |
| Basins:              | Tap Hole: Two Tapholes Chain Stay Hole: No               |  |  |
|                      | Template: Not Required Waste Type Req: Slotted           |  |  |
|                      | Overflow Inc: Yes Overflow Cover: Yes                    |  |  |
|                      | Overnow ne. res Overnow Cover: res                       |  |  |