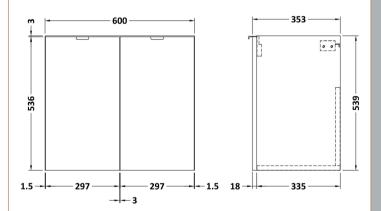

## TECHNICAL DATA SHEET

ROXOR

Sales Code: OFF166

| Product Dimensions         |                              |
|----------------------------|------------------------------|
| Height (mm):               | 540                          |
| Width (mm):                | 600                          |
| Depth (mm):                | 353                          |
| Nett Weight (kg):          | 13                           |
| Packaging Dimensions       |                              |
| Height (mm):               | 375                          |
| Width (mm):                | 625                          |
| Depth (mm):                | 560                          |
| Gross Weight (kg):         | 13.5                         |
| Packaging Data             |                              |
| Box Colour:                | Brown Cardboard Box          |
| Box Qty:                   | 1                            |
| Label Size:                | X                            |
| Label Colour:              | White Label                  |
| Label Oty:                 | 0                            |
| Outer Box Dimensions (If A | applicable)                  |
| Height (mm):               | -F.L                         |
| Width (mm):                |                              |
| Depth (mm):                |                              |
| Gross Weight (kg):         |                              |
| Barcode:                   | 5056211816478                |
| Product Details            |                              |
| Country of Origin:         | China                        |
| Fitting Instruction:       | No                           |
| CE & UKCA:                 | N/A                          |
| FSC Certified Materials:   | Yes                          |
| Colour:                    | Gloss White                  |
| Construction Method:       | Cam & Wood Dowel             |
| Construction Type:         | Rigid                        |
| Cabinet Finish:            | MFC Painted Gloss            |
| Fascia Finish:             | MFC Painted Gloss            |
| Cabinet Thickness (mm):    | 16                           |
| Fascia Thickness (mm):     | 18                           |
| Drawer Included:           | No                           |
| Drawer Type:               | Not Applicable               |
| No of Shelves:             | 0                            |
| Hinge Type:                | 95 Degree Clip-On Soft Close |
| Hinge Included:            | Yes, Supplied                |
| Adjustable Legs:           | No, Not Required             |
| Fixings Included:          | Yes                          |
| Handle Style:              | Modern                       |
| Waste Shroud:              | No                           |
| Handle Included:           | Yes, Supplied                |
| Handle Type:               | Wrapover                     |