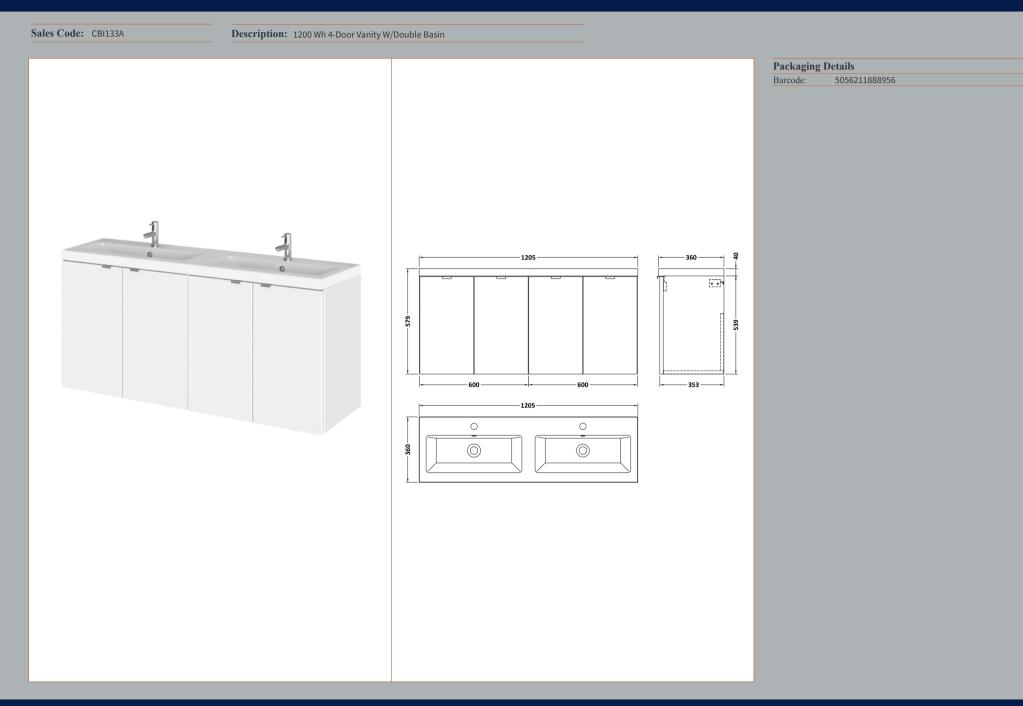

## TECHNICAL DATA SHEET

ROXOR

Sales Code: CBM425

**Description:** Double Ceramic Basin 1208X358

| - |  |
|---|--|
|   |  |
|   |  |

| Product Dime         |                                                          |  |  |
|----------------------|----------------------------------------------------------|--|--|
| Height (mm):         | 360                                                      |  |  |
| Width (mm):          | 1205                                                     |  |  |
| Depth (mm):          | 140                                                      |  |  |
| Nett Weight (kg)     |                                                          |  |  |
| Packaging Di         |                                                          |  |  |
| Height (mm):         | 205                                                      |  |  |
| Width (mm):          | 1270                                                     |  |  |
| Depth (mm):          | 470                                                      |  |  |
| Gross Weight (kg     |                                                          |  |  |
| Packaging Da         | ta                                                       |  |  |
| Box Colour:          | Brown Cardboard Box - Printed                            |  |  |
| Box Qty:             | 1                                                        |  |  |
| Label Size:          | 100 x 50                                                 |  |  |
| Label Colour:        | White Label                                              |  |  |
| Label Qty:           | 2                                                        |  |  |
| <b>Outer Box Di</b>  | mensions (If Applicable)                                 |  |  |
| Height (mm):         |                                                          |  |  |
| Width (mm):          |                                                          |  |  |
| Depth (mm):          |                                                          |  |  |
| Gross Weight (kg     | g):                                                      |  |  |
| Barcode:             | 5056211875840                                            |  |  |
| <b>Product Detai</b> | ils                                                      |  |  |
| Country of Origi     | n: China                                                 |  |  |
| Fitting Instructio   | n: No                                                    |  |  |
| Certification: CI    | E & UKCA: No WRAS: N/A WRAS No: N/A                      |  |  |
| Product Material     | : Vitreous China                                         |  |  |
| Fixing Supplied:     | No                                                       |  |  |
| r ning supplied.     |                                                          |  |  |
|                      |                                                          |  |  |
| Pans/Bidets:         | Trap Style: Not Applicable Includes Seat: Not Applicable |  |  |
|                      |                                                          |  |  |
| Seats:               | Seat Type: Not Applicable Material: Not Applicable       |  |  |
|                      | Function: Not Applicable Hinge Type: Not Applicable      |  |  |
|                      | Hinge Material: Not Applicable                           |  |  |
|                      |                                                          |  |  |
| Cisterns:            | Operating Type: Not Applicable Fittings: Not Applicable  |  |  |
|                      | Lever Type: Not Applicable                               |  |  |
|                      |                                                          |  |  |
|                      |                                                          |  |  |
| Basins:              | Tap Hole: Two Tapholes Chain Stay Hole: No               |  |  |
|                      | Template: Not Required Waste Type Req: Slotted           |  |  |
|                      | Overflow Inc: Yes Overflow Cover: Yes                    |  |  |
|                      | Overnow ne. res Overnow Cover: res                       |  |  |