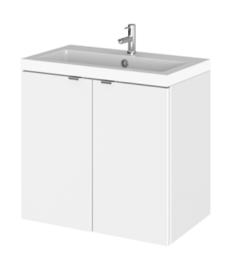

## TECHNICAL DATA SHEET

ROXOR

Sales Code: OFF166

| Product Dimensions         |                              |
|----------------------------|------------------------------|
| Height (mm):               | 540                          |
| Width (mm):                | 600                          |
| Depth (mm):                | 353                          |
| Nett Weight (kg):          | 13                           |
| Packaging Dimensions       |                              |
| Height (mm):               | 375                          |
| Width (mm):                | 625                          |
| Depth (mm):                | 560                          |
| Gross Weight (kg):         | 13.5                         |
| Packaging Data             |                              |
| Box Colour:                | Brown Cardboard Box          |
| Box Qty:                   | 1                            |
| Label Size:                | X                            |
| Label Colour:              | White Label                  |
| Label Oty:                 | 0                            |
| Outer Box Dimensions (If A | applicable)                  |
| Height (mm):               | -F.L                         |
| Width (mm):                |                              |
| Depth (mm):                |                              |
| Gross Weight (kg):         |                              |
| Barcode:                   | 5056211816478                |
| Product Details            |                              |
| Country of Origin:         | China                        |
| Fitting Instruction:       | No                           |
| CE & UKCA:                 | N/A                          |
| FSC Certified Materials:   | Yes                          |
| Colour:                    | Gloss White                  |
| Construction Method:       | Cam & Wood Dowel             |
| Construction Type:         | Rigid                        |
| Cabinet Finish:            | MFC Painted Gloss            |
| Fascia Finish:             | MFC Painted Gloss            |
| Cabinet Thickness (mm):    | 16                           |
| Fascia Thickness (mm):     | 18                           |
| Drawer Included:           | No                           |
| Drawer Type:               | Not Applicable               |
| No of Shelves:             | 0                            |
| Hinge Type:                | 95 Degree Clip-On Soft Close |
| Hinge Included:            | Yes, Supplied                |
| Adjustable Legs:           | No, Not Required             |
| Fixings Included:          | Yes                          |
| Handle Style:              | Modern                       |
| Waste Shroud:              | No                           |
| Handle Included:           | Yes, Supplied                |
| Handle Type:               | Wrapover                     |