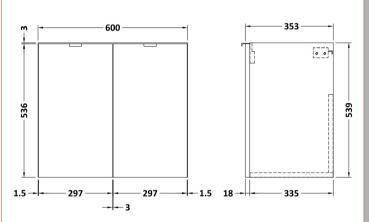

## ROXOR

Sales Code: CBI933A Description: 1200 Wh 4-Door Vanity W/Double Basin

**Packaging Details** 

[•]

Barcode: 5056211889137

Sales Code: OFF966 Description: 600 Wall Hung 2-Door

| <b>Product Dimensions</b>   |                              |  |  |
|-----------------------------|------------------------------|--|--|
| Height (mm):                | 540                          |  |  |
| Width (mm):                 | 600                          |  |  |
| Depth (mm):                 | 353                          |  |  |
| Nett Weight (kg):           | 13                           |  |  |
| <b>Packaging Dimensions</b> |                              |  |  |
| Height (mm):                | 375                          |  |  |
| Width (mm):                 | 625                          |  |  |
| Depth (mm):                 | 560                          |  |  |
| Gross Weight (kg):          | 13.5                         |  |  |
| Packaging Data              |                              |  |  |
| Box Colour:                 | Brown Cardboard Box          |  |  |
| Box Qty:                    | 1                            |  |  |
| Label Size:                 | 100 x 50                     |  |  |
| Label Colour:               | White Label                  |  |  |
| Label Qty:                  | 2                            |  |  |
| Outer Box Dimensions (If A  | Applicable)                  |  |  |
| Height (mm):                | ,                            |  |  |
| Width (mm):                 |                              |  |  |
| Depth (mm):                 |                              |  |  |
| Gross Weight (kg):          |                              |  |  |
| Barcode:                    | 5056211816461                |  |  |
| <b>Product Details</b>      |                              |  |  |
| Country of Origin:          | China                        |  |  |
| Fitting Instruction:        | No                           |  |  |
| CE & UKCA:                  | N/A                          |  |  |
| FSC Certified Materials:    | Yes                          |  |  |
| Colour:                     | Gloss Grey                   |  |  |
| Construction Method:        | Cam & Wood Dowel             |  |  |
| Construction Type:          | Rigid                        |  |  |
| Cabinet Finish:             | MFC Painted Gloss            |  |  |
| Fascia Finish:              | MFC Painted Gloss            |  |  |
| Cabinet Thickness (mm):     | 16                           |  |  |
| Fascia Thickness (mm):      | 18                           |  |  |
| Drawer Included:            | No                           |  |  |
| Drawer Type:                | Not Applicable               |  |  |
| No of Shelves:              | 0                            |  |  |
| Hinge Type:                 | 95 Degree Clip-On Soft Close |  |  |
| Hinge Included:             | Yes, Supplied                |  |  |
| Adjustable Legs:            | No, Not Required             |  |  |
| Fixings Included:           | Yes                          |  |  |
| Handle Style:               | Modern                       |  |  |
| Waste Shroud:               | No                           |  |  |
| Handle Included:            | Yes, Supplied                |  |  |