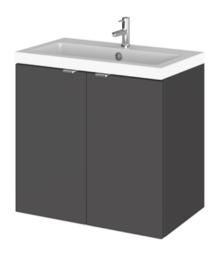

## ROXOR

Sales Code: CBI933A Description: 1200 Wh 4-Door Vanity W/Double Basin

**Packaging Details** 

[•]

Barcode: 5056211889137

Sales Code: OFF966 Description: 600 Wall Hung 2-Door

| <b>Product Dimensions</b>   |                              |  |  |
|-----------------------------|------------------------------|--|--|
| Height (mm):                | 540                          |  |  |
| Width (mm):                 | 600                          |  |  |
| Depth (mm):                 | 353                          |  |  |
| Nett Weight (kg):           | 13                           |  |  |
| <b>Packaging Dimensions</b> |                              |  |  |
| Height (mm):                | 375                          |  |  |
| Width (mm):                 | 625                          |  |  |
| Depth (mm):                 | 560                          |  |  |
| Gross Weight (kg):          | 13.5                         |  |  |
| Packaging Data              |                              |  |  |
| Box Colour:                 | Brown Cardboard Box          |  |  |
| Box Qty:                    | 1                            |  |  |
| Label Size:                 | 100 x 50                     |  |  |
| Label Colour:               | White Label                  |  |  |
| Label Qty:                  | 2                            |  |  |
| Outer Box Dimensions (If A  | Applicable)                  |  |  |
| Height (mm):                | ,                            |  |  |
| Width (mm):                 |                              |  |  |
| Depth (mm):                 |                              |  |  |
| Gross Weight (kg):          |                              |  |  |
| Barcode:                    | 5056211816461                |  |  |
| <b>Product Details</b>      |                              |  |  |
| Country of Origin:          | China                        |  |  |
| Fitting Instruction:        | No                           |  |  |
| CE & UKCA:                  | N/A                          |  |  |
| FSC Certified Materials:    | Yes                          |  |  |
| Colour:                     | Gloss Grey                   |  |  |
| Construction Method:        | Cam & Wood Dowel             |  |  |
| Construction Type:          | Rigid                        |  |  |
| Cabinet Finish:             | MFC Painted Gloss            |  |  |
| Fascia Finish:              | MFC Painted Gloss            |  |  |
| Cabinet Thickness (mm):     | 16                           |  |  |
| Fascia Thickness (mm):      | 18                           |  |  |
| Drawer Included:            | No                           |  |  |
| Drawer Type:                | Not Applicable               |  |  |
| No of Shelves:              | 0                            |  |  |
| Hinge Type:                 | 95 Degree Clip-On Soft Close |  |  |
| Hinge Included:             | Yes, Supplied                |  |  |
| Adjustable Legs:            | No, Not Required             |  |  |
| Fixings Included:           | Yes                          |  |  |
| Handle Style:               | Modern                       |  |  |
| Waste Shroud:               | No                           |  |  |
| Handle Included:            | Yes, Supplied                |  |  |