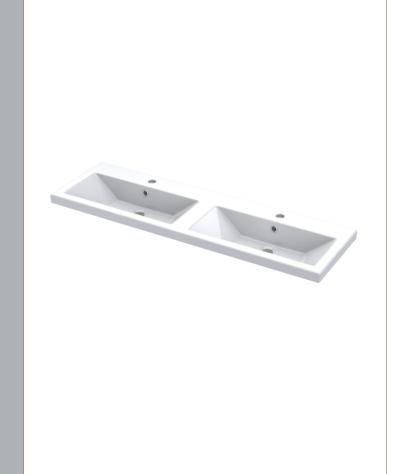

Wrapover

Handle Type:

Sales Code: CBM425 Description: Double Ceramic Basin 1208X358

| Product Dime        | nsions                                                                              |              |                               |  |
|---------------------|-------------------------------------------------------------------------------------|--------------|-------------------------------|--|
| Height (mm):        |                                                                                     | 360          |                               |  |
| Width (mm):         |                                                                                     | 1205         |                               |  |
| Depth (mm):         |                                                                                     | 140          |                               |  |
| Nett Weight (kg)    |                                                                                     | 25.3         |                               |  |
| Packaging Di        | mensions                                                                            |              |                               |  |
| Height (mm):        |                                                                                     | 205          |                               |  |
| Width (mm):         |                                                                                     | 1270         |                               |  |
| Depth (mm):         |                                                                                     | 470          |                               |  |
| Gross Weight (k     | g):                                                                                 | 25.3         |                               |  |
| Packaging Da        | ta                                                                                  |              |                               |  |
| Box Colour:         |                                                                                     | Brown Ca     | rdboard Box - Printed         |  |
| Box Qty:            |                                                                                     | 1            |                               |  |
| Label Size:         |                                                                                     | 100 x 50     | )                             |  |
| Label Colour:       |                                                                                     | White Lab    | White Label                   |  |
| Label Qty:          |                                                                                     | 2            |                               |  |
| Outer Box Di        | mensions (If A <sub>l</sub>                                                         | pplicable)   |                               |  |
| Height (mm):        |                                                                                     |              |                               |  |
| Width (mm):         |                                                                                     |              |                               |  |
| Depth (mm):         |                                                                                     |              |                               |  |
| Gross Weight (kg    | g):                                                                                 |              |                               |  |
| Barcode:            | 5056211875840                                                                       |              |                               |  |
| Product Detai       | ls                                                                                  |              |                               |  |
| Country of Origin:  |                                                                                     | China        |                               |  |
| Fitting Instruction | n:                                                                                  | No           |                               |  |
| Certification: Cl   | E & UKCA: No                                                                        | WRAS: N      | /A WRAS No: N/A               |  |
| Product Material    | :                                                                                   | Vitreous C   | hina                          |  |
| Fixing Supplied:    |                                                                                     | No           |                               |  |
|                     |                                                                                     |              |                               |  |
| Pans/Bidets:        | Trap Style: Not                                                                     | Applicable   | Includes Seat: Not Applicable |  |
|                     | 1 ,                                                                                 |              | , ,                           |  |
| Seats:              | Seat Type: Not                                                                      | Applicable   | Material: Not Applicable      |  |
|                     | Function: Not                                                                       |              | Hinge Type: Not Applicable    |  |
|                     | Hinge Material:                                                                     |              |                               |  |
|                     |                                                                                     | стррисио     |                               |  |
| Cisterns:           | Operating Type                                                                      | Not Applicat | ole Fittings: Not Applicable  |  |
| Cisteriis.          | Operating Type: Not Applicable Fittings: Not Applicable  Lever Type: Not Applicable |              |                               |  |
|                     | Level Type. NO                                                                      | Applicable   |                               |  |
|                     |                                                                                     |              |                               |  |
| Basins:             | Tap Hole: Two                                                                       | Tanholes     | Chain Stay Hole: No           |  |
|                     | Template: Not I                                                                     |              | Waste Type Req: Slotted       |  |
|                     | Overflow Inc: Yes Overflow Cover: Yes                                               |              |                               |  |
|                     |                                                                                     |              | Overnow Cover. Tes            |  |
|                     | Inner Bowl Depth (mm):                                                              |              |                               |  |