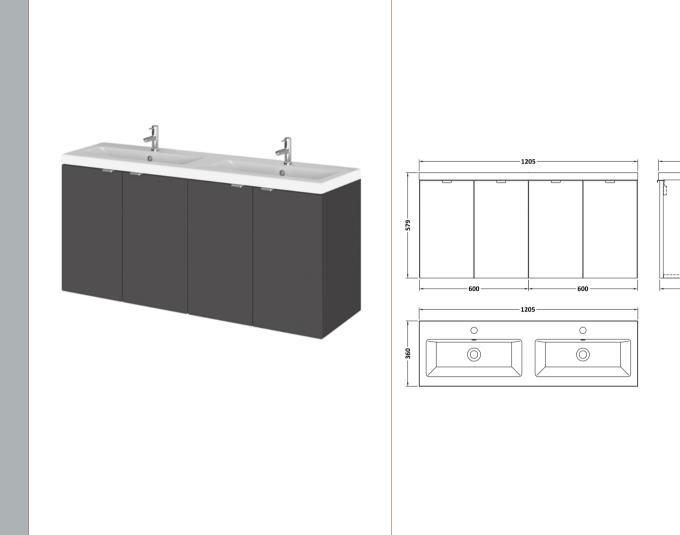

## ROXOR

Sales Code: CBI933A Description: 1200 Wh 4-Door Vanity W/Double Basin

**Packaging Details** 

[•]

Barcode: 5056211889137

Sales Code: OFF966 Description: 600 Wall Hung 2-Door

| <b>Product Dimensions</b>   |                              |  |  |
|-----------------------------|------------------------------|--|--|
| Height (mm):                | 540                          |  |  |
| Width (mm):                 | 600                          |  |  |
| Depth (mm):                 | 353                          |  |  |
| Nett Weight (kg):           | 13                           |  |  |
| <b>Packaging Dimensions</b> |                              |  |  |
| Height (mm):                | 375                          |  |  |
| Width (mm):                 | 625                          |  |  |
| Depth (mm):                 | 560                          |  |  |
| Gross Weight (kg):          | 13.5                         |  |  |
| Packaging Data              |                              |  |  |
| Box Colour:                 | Brown Cardboard Box          |  |  |
| Box Qty:                    | 1                            |  |  |
| Label Size:                 | 100 x 50                     |  |  |
| Label Colour:               | White Label                  |  |  |
| Label Qty:                  | 2                            |  |  |
| Outer Box Dimensions (If A  | Applicable)                  |  |  |
| Height (mm):                | ,                            |  |  |
| Width (mm):                 |                              |  |  |
| Depth (mm):                 |                              |  |  |
| Gross Weight (kg):          |                              |  |  |
| Barcode:                    | 5056211816461                |  |  |
| <b>Product Details</b>      |                              |  |  |
| Country of Origin:          | China                        |  |  |
| Fitting Instruction:        | No                           |  |  |
| CE & UKCA:                  | N/A                          |  |  |
| FSC Certified Materials:    | Yes                          |  |  |
| Colour:                     | Gloss Grey                   |  |  |
| Construction Method:        | Cam & Wood Dowel             |  |  |
| Construction Type:          | Rigid                        |  |  |
| Cabinet Finish:             | MFC Painted Gloss            |  |  |
| Fascia Finish:              | MFC Painted Gloss            |  |  |
| Cabinet Thickness (mm):     | 16                           |  |  |
| Fascia Thickness (mm):      | 18                           |  |  |
| Drawer Included:            | No                           |  |  |
| Drawer Type:                | Not Applicable               |  |  |
| No of Shelves:              | 0                            |  |  |
| Hinge Type:                 | 95 Degree Clip-On Soft Close |  |  |
| Hinge Included:             | Yes, Supplied                |  |  |
| Adjustable Legs:            | No, Not Required             |  |  |
| Fixings Included:           | Yes                          |  |  |
| Handle Style:               | Modern                       |  |  |
| Waste Shroud:               | No                           |  |  |
| Handle Included:            | Yes, Supplied                |  |  |