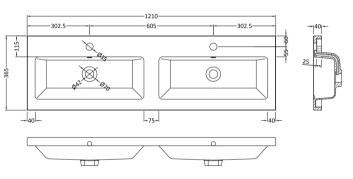

Wrapover

Handle Type:

Sales Code: CBM425 Description: Double Ceramic Basin 1208X358

| Product Dime        | nsions                                                                              |              |                               |  |
|---------------------|-------------------------------------------------------------------------------------|--------------|-------------------------------|--|
| Height (mm):        |                                                                                     | 360          |                               |  |
| Width (mm):         |                                                                                     | 1205         |                               |  |
| Depth (mm):         |                                                                                     | 140          |                               |  |
| Nett Weight (kg)    |                                                                                     | 25.3         |                               |  |
| Packaging Di        | mensions                                                                            |              |                               |  |
| Height (mm):        |                                                                                     | 205          |                               |  |
| Width (mm):         |                                                                                     | 1270         |                               |  |
| Depth (mm):         |                                                                                     | 470          |                               |  |
| Gross Weight (k     | g):                                                                                 | 25.3         |                               |  |
| Packaging Da        | ta                                                                                  |              |                               |  |
| Box Colour:         |                                                                                     | Brown Ca     | rdboard Box - Printed         |  |
| Box Qty:            |                                                                                     | 1            |                               |  |
| Label Size:         |                                                                                     | 100 x 50     | )                             |  |
| Label Colour:       |                                                                                     | White Lab    | White Label                   |  |
| Label Qty:          |                                                                                     | 2            |                               |  |
| Outer Box Di        | mensions (If A <sub>l</sub>                                                         | pplicable)   |                               |  |
| Height (mm):        |                                                                                     |              |                               |  |
| Width (mm):         |                                                                                     |              |                               |  |
| Depth (mm):         |                                                                                     |              |                               |  |
| Gross Weight (kg    | g):                                                                                 |              |                               |  |
| Barcode:            | 5056211875840                                                                       |              |                               |  |
| Product Detai       | ls                                                                                  |              |                               |  |
| Country of Origin:  |                                                                                     | China        |                               |  |
| Fitting Instruction | n:                                                                                  | No           |                               |  |
| Certification: Cl   | E & UKCA: No                                                                        | WRAS: N      | /A WRAS No: N/A               |  |
| Product Material    | :                                                                                   | Vitreous C   | hina                          |  |
| Fixing Supplied:    |                                                                                     | No           |                               |  |
|                     |                                                                                     |              |                               |  |
| Pans/Bidets:        | Trap Style: Not                                                                     | Applicable   | Includes Seat: Not Applicable |  |
|                     | 1 ,                                                                                 |              | , ,                           |  |
| Seats:              | Seat Type: Not                                                                      | Applicable   | Material: Not Applicable      |  |
|                     | Function: Not                                                                       |              | Hinge Type: Not Applicable    |  |
|                     | Hinge Material:                                                                     |              |                               |  |
|                     |                                                                                     | стррисио     |                               |  |
| Cisterns:           | Operating Type                                                                      | Not Applicat | ole Fittings: Not Applicable  |  |
| Cisteriis.          | Operating Type: Not Applicable Fittings: Not Applicable  Lever Type: Not Applicable |              |                               |  |
|                     | Level Type. NO                                                                      | Applicable   |                               |  |
|                     |                                                                                     |              |                               |  |
| Basins:             | Tap Hole: Two                                                                       | Tanholes     | Chain Stay Hole: No           |  |
|                     | Template: Not I                                                                     |              | Waste Type Req: Slotted       |  |
|                     | Overflow Inc: Yes Overflow Cover: Yes                                               |              |                               |  |
|                     |                                                                                     |              | Overnow Cover. Tes            |  |
|                     | Inner Bowl Depth (mm):                                                              |              |                               |  |