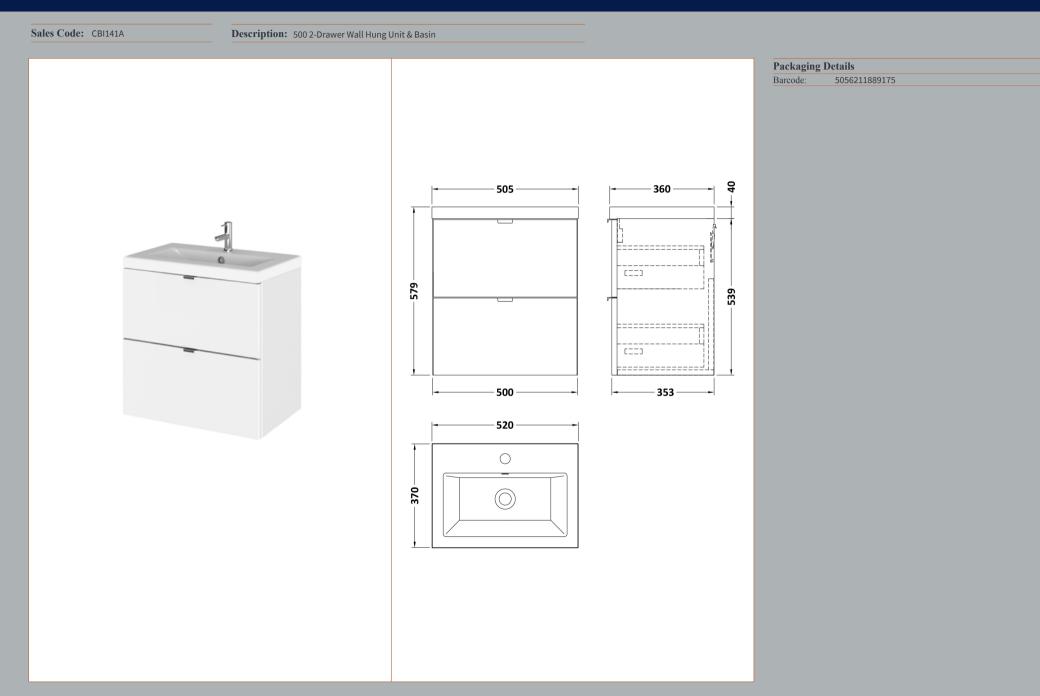

## TECHNICAL DATA SHEET

ROXOR

Sales Code: OFF136

**Description:** 500 2-Drawer Wall Hung Unit (355mm)

| Product Dimensions                 |                                        |
|------------------------------------|----------------------------------------|
| Height (mm):                       | 540                                    |
| Width (mm):                        | 500                                    |
| Depth (mm):                        | 353                                    |
| Nett Weight (kg):                  | 18.5                                   |
| Packaging Dimensions               |                                        |
| Height (mm):                       | 560                                    |
| Width (mm):                        | 520                                    |
| Depth (mm):                        | 375                                    |
| Gross Weight (kg):                 | 19                                     |
| Packaging Data                     |                                        |
| Box Colour:                        | Brown Cardboard Box                    |
| Box Qty:                           | 1                                      |
| Label Size:                        | X                                      |
| Label Colour:                      | White Label                            |
| Label Oty:                         | 0                                      |
| Outer Box Dimensions (If           |                                        |
| Height (mm):                       | (ppneusie)                             |
| Width (mm):                        |                                        |
| Depth (mm):                        |                                        |
| Gross Weight (kg):                 |                                        |
| Barcode:                           | 5056211848851                          |
| Product Details                    | 5050211040051                          |
|                                    | China                                  |
| Country of Origin:                 | China                                  |
| Fitting Instruction:<br>CE & UKCA: | No                                     |
| FSC Certified Materials:           | N/A                                    |
| Colour:                            | Yes<br>Class White                     |
|                                    | Gloss White                            |
| Construction Method:               | Cam & Wood Dowel                       |
| Construction Type:                 | Rigid                                  |
| Cabinet Finish:<br>Fascia Finish:  | MFC Painted Gloss<br>MFC Painted Gloss |
|                                    |                                        |
| Cabinet Thickness (mm):            | 16<br>18                               |
| Fascia Thickness (mm):             | 18<br>Yes                              |
| Drawer Included:                   |                                        |
| Drawer Type:                       | 80mm High Metal Softclose              |
| No of Shelves:                     | -                                      |
| Hinge Type:                        | Not Applicable                         |
| Hinge Included:                    | Not Applicable                         |
| Adjustable Legs:                   | No, Not Required                       |
| Fixings Included:                  | Yes                                    |
| Handle Style:                      | Modern                                 |
| Waste Shroud:                      | Yes                                    |
| Handle Included:                   | Yes, Supplied                          |
| Handle Type:                       | Wrapover                               |