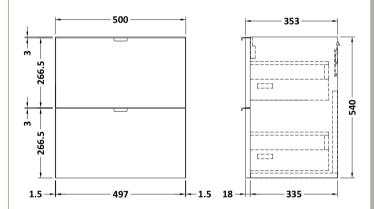

## TECHNICAL DATA SHEET

ROXOR

Sales Code: OFF136

**Description:** 500 2-Drawer Wall Hung Unit (355mm)

| Product Dimensions                 |                                        |
|------------------------------------|----------------------------------------|
| Height (mm):                       | 540                                    |
| Width (mm):                        | 500                                    |
| Depth (mm):                        | 353                                    |
| Nett Weight (kg):                  | 18.5                                   |
| Packaging Dimensions               |                                        |
| Height (mm):                       | 560                                    |
| Width (mm):                        | 520                                    |
| Depth (mm):                        | 375                                    |
| Gross Weight (kg):                 | 19                                     |
| Packaging Data                     |                                        |
| Box Colour:                        | Brown Cardboard Box                    |
| Box Qty:                           | 1                                      |
| Label Size:                        | X                                      |
| Label Colour:                      | White Label                            |
| Label Oty:                         | 0                                      |
| Outer Box Dimensions (If           |                                        |
| Height (mm):                       | (ppneusie)                             |
| Width (mm):                        |                                        |
| Depth (mm):                        |                                        |
| Gross Weight (kg):                 |                                        |
| Barcode:                           | 5056211848851                          |
| Product Details                    | 5050211040051                          |
|                                    | China                                  |
| Country of Origin:                 | China                                  |
| Fitting Instruction:<br>CE & UKCA: | No                                     |
| FSC Certified Materials:           | N/A                                    |
| Colour:                            | Yes<br>Class White                     |
|                                    | Gloss White                            |
| Construction Method:               | Cam & Wood Dowel                       |
| Construction Type:                 | Rigid                                  |
| Cabinet Finish:<br>Fascia Finish:  | MFC Painted Gloss<br>MFC Painted Gloss |
|                                    |                                        |
| Cabinet Thickness (mm):            | 16<br>18                               |
| Fascia Thickness (mm):             | 18<br>Yes                              |
| Drawer Included:                   |                                        |
| Drawer Type:                       | 80mm High Metal Softclose              |
| No of Shelves:                     | -                                      |
| Hinge Type:                        | Not Applicable                         |
| Hinge Included:                    | Not Applicable                         |
| Adjustable Legs:                   | No, Not Required                       |
| Fixings Included:                  | Yes                                    |
| Handle Style:                      | Modern                                 |
| Waste Shroud:                      | Yes                                    |
| Handle Included:                   | Yes, Supplied                          |
| Handle Type:                       | Wrapover                               |