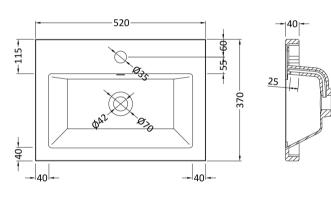

## TECHNICAL DATA SHEET

ROXOR

Sales Code: CBM312

**Description:** Ceramic Rear Tap Basin 505X360

| Product Dime        | nsions                                                   |
|---------------------|----------------------------------------------------------|
| Height (mm):        | 150                                                      |
| Width (mm):         | 505                                                      |
| Depth (mm):         | 360                                                      |
| Nett Weight (kg):   | 9                                                        |
| Packaging Din       | nensions                                                 |
| Height (mm):        | 555                                                      |
| Width (mm):         | 420                                                      |
| Depth (mm):         | 200                                                      |
| Gross Weight (kg    | i): 9                                                    |
| Packaging Dat       | ta                                                       |
| Box Colour:         | Brown Cardboard Box - Printed                            |
| Box Qty:            | 1                                                        |
| Label Size:         | 100 x 50                                                 |
| Label Colour:       | White Label                                              |
| Label Qty:          | 2                                                        |
| Outer Box Din       | nensions (If Applicable)                                 |
| Height (mm):        |                                                          |
| Width (mm):         |                                                          |
| Depth (mm):         |                                                          |
| Gross Weight (kg    | i):                                                      |
| Barcode:            | 5056211875819                                            |
| Product Detail      | ls                                                       |
| Country of Origin   | n: China                                                 |
| Fitting Instruction |                                                          |
| Certification: CE   |                                                          |
| Product Material:   | Vitreous China                                           |
| Fixing Supplied:    | No                                                       |
| Pans/Bidets:        | Trap Style: Not Applicable Includes Seat: Not Applicable |
| ~ .                 |                                                          |
| Seats:              | Seat Type: Not Applicable Material: Not Applicable       |
|                     | Function: Not Applicable Hinge Type: Not Applicable      |
|                     | Hinge Material: Not Applicable                           |
| Cisterns:           | Operating Type: Not Applicable Fittings: Not Applicable  |
|                     | Lever Type: Not Applicable                               |
|                     |                                                          |
| Basins:             | Tap Hole: One Taphole Chain Stay Hole: No                |
|                     | Template: Not Required Waste Type Req: Slotted           |
|                     | Overflow Inc: Yes Overflow Cover: Yes                    |