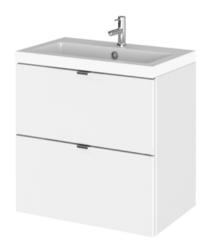

## TECHNICAL DATA SHEET

ROXOR

Sales Code: OFF136

**Description:** 500 2-Drawer Wall Hung Unit (355mm)

| Product Dimensions                 |                                        |
|------------------------------------|----------------------------------------|
| Height (mm):                       | 540                                    |
| Width (mm):                        | 500                                    |
| Depth (mm):                        | 353                                    |
| Nett Weight (kg):                  | 18.5                                   |
| Packaging Dimensions               |                                        |
| Height (mm):                       | 560                                    |
| Width (mm):                        | 520                                    |
| Depth (mm):                        | 375                                    |
| Gross Weight (kg):                 | 19                                     |
| Packaging Data                     |                                        |
| Box Colour:                        | Brown Cardboard Box                    |
| Box Qty:                           | 1                                      |
| Label Size:                        | X                                      |
| Label Colour:                      | White Label                            |
| Label Oty:                         | 0                                      |
| Outer Box Dimensions (If           |                                        |
| Height (mm):                       | (ppneusie)                             |
| Width (mm):                        |                                        |
| Depth (mm):                        |                                        |
| Gross Weight (kg):                 |                                        |
| Barcode:                           | 5056211848851                          |
| Product Details                    | 5050211040051                          |
|                                    | China                                  |
| Country of Origin:                 | China                                  |
| Fitting Instruction:<br>CE & UKCA: | No                                     |
| FSC Certified Materials:           | N/A                                    |
| Colour:                            | Yes<br>Class White                     |
|                                    | Gloss White                            |
| Construction Method:               | Cam & Wood Dowel                       |
| Construction Type:                 | Rigid                                  |
| Cabinet Finish:<br>Fascia Finish:  | MFC Painted Gloss<br>MFC Painted Gloss |
|                                    |                                        |
| Cabinet Thickness (mm):            | 16<br>18                               |
| Fascia Thickness (mm):             | 18<br>Yes                              |
| Drawer Included:                   |                                        |
| Drawer Type:                       | 80mm High Metal Softclose              |
| No of Shelves:                     | -                                      |
| Hinge Type:                        | Not Applicable                         |
| Hinge Included:                    | Not Applicable                         |
| Adjustable Legs:                   | No, Not Required                       |
| Fixings Included:                  | Yes                                    |
| Handle Style:                      | Modern                                 |
| Waste Shroud:                      | Yes                                    |
| Handle Included:                   | Yes, Supplied                          |
| Handle Type:                       | Wrapover                               |