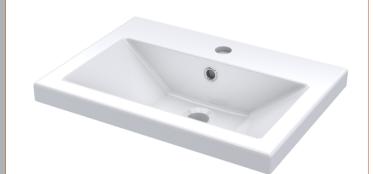

## TECHNICAL DATA SHEET

ROXOR

Sales Code: CBM312

**Description:** Ceramic Rear Tap Basin 505X360

| Product Dime        | nsions                                                   |
|---------------------|----------------------------------------------------------|
| Height (mm):        | 150                                                      |
| Width (mm):         | 505                                                      |
| Depth (mm):         | 360                                                      |
| Nett Weight (kg):   | 9                                                        |
| Packaging Din       | nensions                                                 |
| Height (mm):        | 555                                                      |
| Width (mm):         | 420                                                      |
| Depth (mm):         | 200                                                      |
| Gross Weight (kg    | i): 9                                                    |
| Packaging Dat       | ta                                                       |
| Box Colour:         | Brown Cardboard Box - Printed                            |
| Box Qty:            | 1                                                        |
| Label Size:         | 100 x 50                                                 |
| Label Colour:       | White Label                                              |
| Label Qty:          | 2                                                        |
| Outer Box Din       | nensions (If Applicable)                                 |
| Height (mm):        |                                                          |
| Width (mm):         |                                                          |
| Depth (mm):         |                                                          |
| Gross Weight (kg    | i):                                                      |
| Barcode:            | 5056211875819                                            |
| Product Detail      | ls                                                       |
| Country of Origin   | n: China                                                 |
| Fitting Instruction |                                                          |
| Certification: CE   |                                                          |
| Product Material:   | Vitreous China                                           |
| Fixing Supplied:    | No                                                       |
| Pans/Bidets:        | Trap Style: Not Applicable Includes Seat: Not Applicable |
| ~ .                 |                                                          |
| Seats:              | Seat Type: Not Applicable Material: Not Applicable       |
|                     | Function: Not Applicable Hinge Type: Not Applicable      |
|                     | Hinge Material: Not Applicable                           |
| Cisterns:           | Operating Type: Not Applicable Fittings: Not Applicable  |
|                     | Lever Type: Not Applicable                               |
|                     |                                                          |
| Basins:             | Tap Hole: One Taphole Chain Stay Hole: No                |
|                     | Template: Not Required Waste Type Req: Slotted           |
|                     | Overflow Inc: Yes Overflow Cover: Yes                    |