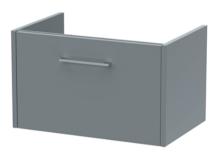

## **Packaging Details**

Barcode: 5056462673417

Sales Code: NPF2322 Description: 600 W/H 1-Drawer Unit (385 Deep)

Handle Type:

| <b>Product Dimensions</b> |                                |  |
|---------------------------|--------------------------------|--|
| Height (mm):              | 359                            |  |
| Width (mm):               | 600                            |  |
| Depth (mm):               | 385                            |  |
| Nett Weight (kg):         | 13                             |  |
| Packaging Dimensions      |                                |  |
| Height (mm):              | 380                            |  |
| Width (mm):               | 620                            |  |
| Depth (mm):               | 405                            |  |
| Gross Weight (kg):        | 13.5                           |  |
| Packaging Data            |                                |  |
| Box Colour:               | Brown Cardboard Box            |  |
| Box Qty:                  | 1                              |  |
| Label Size:               | 50 x 100                       |  |
| Label Colour:             | White Label                    |  |
| Label Qty:                | 2                              |  |
| Outer Box Dimensions (If  | Applicable)                    |  |
| Height (mm):              | **                             |  |
| Width (mm):               |                                |  |
| Depth (mm):               |                                |  |
| Gross Weight (kg):        |                                |  |
| Barcode:                  | 5056462657158                  |  |
| Product Details           |                                |  |
| Country of Origin:        | United Kingdom                 |  |
| Fitting Instruction:      | No                             |  |
| CE & UKCA:                |                                |  |
| FSC Certified Materials:  | Yes                            |  |
| Colour:                   | Monument Grey                  |  |
| Construction Method:      | Cam & Wood Dowel               |  |
| Construction Type:        | Rigid                          |  |
| Cabinet Finish:           | MFC Smooth Matt                |  |
| Fascia Finish:            | MFC Smooth Matt                |  |
| Cabinet Thickness (mm):   | 18                             |  |
| Fascia Thickness (mm):    | 18                             |  |
| Drawer Included:          | Yes                            |  |
| Drawer Type:              | 80mm High Metal S/C Inc Galler |  |
| No of Shelves:            | 0                              |  |
| Hinge Type:               | Not Applicable                 |  |
| Hinge Included:           | No                             |  |
| Adjustable Legs:          | No, Not Required               |  |
| Fixings Included:         | Yes                            |  |
| Handle Style:             | Modern                         |  |
| Waste Shroud:             | Yes                            |  |
| Handle Included:          | Yes, Supplied                  |  |
| Handla Tymai              | D Chann                        |  |