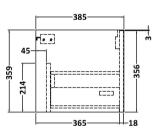

## **Packaging Details**

Barcode: 5056462673417

Sales Code: NPF2322 Description: 600 W/H 1-Drawer Unit (385 Deep)

Handle Type:

| <b>Product Dimensions</b> |                                |  |
|---------------------------|--------------------------------|--|
| Height (mm):              | 359                            |  |
| Width (mm):               | 600                            |  |
| Depth (mm):               | 385                            |  |
| Nett Weight (kg):         | 13                             |  |
| Packaging Dimensions      |                                |  |
| Height (mm):              | 380                            |  |
| Width (mm):               | 620                            |  |
| Depth (mm):               | 405                            |  |
| Gross Weight (kg):        | 13.5                           |  |
| Packaging Data            |                                |  |
| Box Colour:               | Brown Cardboard Box            |  |
| Box Qty:                  | 1                              |  |
| Label Size:               | 50 x 100                       |  |
| Label Colour:             | White Label                    |  |
| Label Qty:                | 2                              |  |
| Outer Box Dimensions (If  | Applicable)                    |  |
| Height (mm):              | **                             |  |
| Width (mm):               |                                |  |
| Depth (mm):               |                                |  |
| Gross Weight (kg):        |                                |  |
| Barcode:                  | 5056462657158                  |  |
| Product Details           |                                |  |
| Country of Origin:        | United Kingdom                 |  |
| Fitting Instruction:      | No                             |  |
| CE & UKCA:                |                                |  |
| FSC Certified Materials:  | Yes                            |  |
| Colour:                   | Monument Grey                  |  |
| Construction Method:      | Cam & Wood Dowel               |  |
| Construction Type:        | Rigid                          |  |
| Cabinet Finish:           | MFC Smooth Matt                |  |
| Fascia Finish:            | MFC Smooth Matt                |  |
| Cabinet Thickness (mm):   | 18                             |  |
| Fascia Thickness (mm):    | 18                             |  |
| Drawer Included:          | Yes                            |  |
| Drawer Type:              | 80mm High Metal S/C Inc Galler |  |
| No of Shelves:            | 0                              |  |
| Hinge Type:               | Not Applicable                 |  |
| Hinge Included:           | No                             |  |
| Adjustable Legs:          | No, Not Required               |  |
| Fixings Included:         | Yes                            |  |
| Handle Style:             | Modern                         |  |
| Waste Shroud:             | Yes                            |  |
| Handle Included:          | Yes, Supplied                  |  |
| Handla Tymai              | D Chann                        |  |