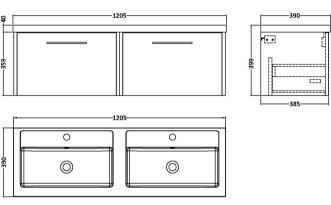

## ROXOR

Sales Code: JNU2322C Description: 1200 Wh 2-Drawer Vanity & Double Basin

D-Shape

Sales Code: PMB424 Description: Double Polymarble Basin 1205 X 390

| <b>Product Dime</b>                      |                                                         |                               |  |
|------------------------------------------|---------------------------------------------------------|-------------------------------|--|
| Height (mm):                             | 390                                                     |                               |  |
| Width (mm):                              | 1205                                                    |                               |  |
| Depth (mm):                              | 157                                                     |                               |  |
| Nett Weight (kg)                         |                                                         |                               |  |
| <b>Packaging Dir</b>                     | nensions                                                |                               |  |
| Height (mm):                             | 100                                                     |                               |  |
| Width (mm):                              | 1205                                                    |                               |  |
| Depth (mm):                              | 400                                                     |                               |  |
| Gross Weight (kg                         | g): 18.12                                               |                               |  |
| <b>Packaging Dat</b>                     | ta                                                      |                               |  |
| Box Colour:                              | Brown (                                                 | Cardboard Box - Printed       |  |
| Box Qty:                                 | 1                                                       |                               |  |
| Label Size:                              | 100 X                                                   | 50                            |  |
| Label Colour:                            | White L                                                 | abel                          |  |
| Label Qty:                               | 2                                                       |                               |  |
| <b>Outer Box Dir</b>                     | nensions (If Applicable)                                |                               |  |
| Height (mm):                             |                                                         |                               |  |
| Width (mm):                              |                                                         |                               |  |
| Depth (mm):                              |                                                         |                               |  |
| Gross Weight (kg                         | g):                                                     |                               |  |
| Barcode: 50.                             |                                                         | 1815136                       |  |
| <b>Product Detai</b>                     | ls                                                      |                               |  |
| Country of Origin                        | n: China                                                |                               |  |
| Fitting Instruction                      | n: No                                                   |                               |  |
| Certification: CE                        | E & UKCA: No WRAS:                                      | N/A WRAS No: N/A              |  |
| Product Material:                        | Polyma                                                  | rble                          |  |
| Fixing Supplied:                         | No                                                      |                               |  |
|                                          |                                                         |                               |  |
| Pans/Bidets:                             | Trap Style: Not Applicable                              | Includes Seat: Not Applicable |  |
| Seats:                                   | Seat Type: Not Applicable                               | Material: Not Applicable      |  |
| - Scatts.                                | Function: Not Applicable Hinge Type: Not Applicable     |                               |  |
| Hinge Material: Not Applicable           |                                                         |                               |  |
|                                          | Timge material. Not Applied                             |                               |  |
| Cisterns:                                | Operating Type: Not Applicable Fittings: Not Applicable |                               |  |
| Lever Type: Not Applicable Fittings: Not |                                                         |                               |  |
|                                          | Level Type. Not Applicable                              | <del>-</del>                  |  |
| Basins:                                  | Tap Hole: Two Tapholes                                  | Chain Stay Hole: No           |  |
|                                          | Template: Not Required                                  | Waste Type Req: Slotted       |  |
|                                          | Overflow Inc: Yes                                       | Overflow Cover: Yes           |  |
|                                          | Inner Bowl Depth (mm): 103 mm                           |                               |  |
|                                          | miler Bowr Depuir (milli). 10                           | 5 111111                      |  |