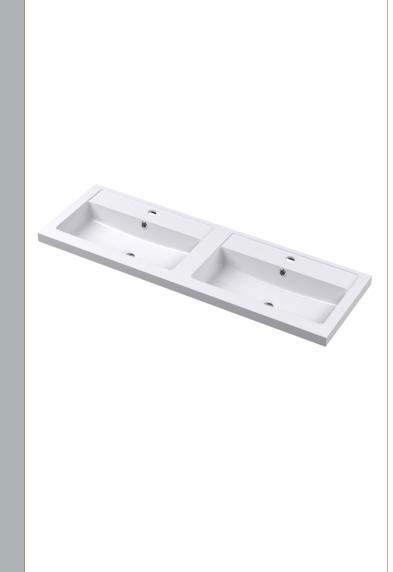

D-Shape

Sales Code: PMB424 Description: Double Polymarble Basin 1205 X 390

| <b>Product Dime</b>                      |                                                         |                               |  |
|------------------------------------------|---------------------------------------------------------|-------------------------------|--|
| Height (mm):                             | 390                                                     |                               |  |
| Width (mm):                              | 1205                                                    |                               |  |
| Depth (mm):                              | 157                                                     |                               |  |
| Nett Weight (kg)                         |                                                         |                               |  |
| <b>Packaging Dir</b>                     | nensions                                                |                               |  |
| Height (mm):                             | 100                                                     |                               |  |
| Width (mm):                              | 1205                                                    |                               |  |
| Depth (mm):                              | 400                                                     |                               |  |
| Gross Weight (kg                         | g): 18.12                                               |                               |  |
| <b>Packaging Dat</b>                     | ta                                                      |                               |  |
| Box Colour:                              | Brown (                                                 | Cardboard Box - Printed       |  |
| Box Qty:                                 | 1                                                       |                               |  |
| Label Size:                              | 100 X                                                   | 50                            |  |
| Label Colour:                            | White L                                                 | abel                          |  |
| Label Qty:                               | 2                                                       |                               |  |
| <b>Outer Box Dir</b>                     | nensions (If Applicable)                                |                               |  |
| Height (mm):                             |                                                         |                               |  |
| Width (mm):                              |                                                         |                               |  |
| Depth (mm):                              |                                                         |                               |  |
| Gross Weight (kg                         | g):                                                     |                               |  |
| Barcode: 50.                             |                                                         | 1815136                       |  |
| <b>Product Detai</b>                     | ls                                                      |                               |  |
| Country of Origin                        | n: China                                                |                               |  |
| Fitting Instruction                      | n: No                                                   |                               |  |
| Certification: CE                        | E & UKCA: No WRAS:                                      | N/A WRAS No: N/A              |  |
| Product Material:                        | Polyma                                                  | rble                          |  |
| Fixing Supplied:                         | No                                                      |                               |  |
|                                          |                                                         |                               |  |
| Pans/Bidets:                             | Trap Style: Not Applicable                              | Includes Seat: Not Applicable |  |
| Seats:                                   | Seat Type: Not Applicable                               | Material: Not Applicable      |  |
| - Scatts.                                | Function: Not Applicable Hinge Type: Not Applicable     |                               |  |
| Hinge Material: Not Applicable           |                                                         |                               |  |
|                                          | Timge material. Not Applied                             |                               |  |
| Cisterns:                                | Operating Type: Not Applicable Fittings: Not Applicable |                               |  |
| Lever Type: Not Applicable Fittings: Not |                                                         |                               |  |
|                                          | Level Type. Not Applicable                              | <del>-</del>                  |  |
| Basins:                                  | Tap Hole: Two Tapholes                                  | Chain Stay Hole: No           |  |
|                                          | Template: Not Required                                  | Waste Type Req: Slotted       |  |
|                                          | Overflow Inc: Yes                                       | Overflow Cover: Yes           |  |
|                                          | Inner Bowl Depth (mm): 103 mm                           |                               |  |
|                                          | miler Bowr Depuir (milli). 10                           | 5 111111                      |  |