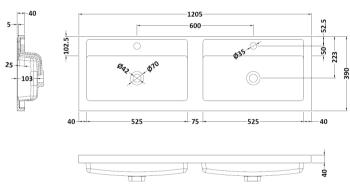

D-Shape

Sales Code: PMB424 Description: Double Polymarble Basin 1205 X 390

| <b>Product Dime</b>                      |                                                         |                               |  |
|------------------------------------------|---------------------------------------------------------|-------------------------------|--|
| Height (mm):                             | 390                                                     |                               |  |
| Width (mm):                              | 1205                                                    |                               |  |
| Depth (mm):                              | 157                                                     |                               |  |
| Nett Weight (kg)                         |                                                         |                               |  |
| <b>Packaging Dir</b>                     | nensions                                                |                               |  |
| Height (mm):                             | 100                                                     |                               |  |
| Width (mm):                              | 1205                                                    |                               |  |
| Depth (mm):                              | 400                                                     |                               |  |
| Gross Weight (kg                         | g): 18.12                                               |                               |  |
| <b>Packaging Dat</b>                     | ta                                                      |                               |  |
| Box Colour:                              | Brown (                                                 | Cardboard Box - Printed       |  |
| Box Qty:                                 | 1                                                       |                               |  |
| Label Size:                              | 100 X                                                   | 50                            |  |
| Label Colour:                            | White L                                                 | abel                          |  |
| Label Qty:                               | 2                                                       |                               |  |
| <b>Outer Box Dir</b>                     | nensions (If Applicable)                                |                               |  |
| Height (mm):                             |                                                         |                               |  |
| Width (mm):                              |                                                         |                               |  |
| Depth (mm):                              |                                                         |                               |  |
| Gross Weight (kg                         | g):                                                     |                               |  |
| Barcode: 50.                             |                                                         | 1815136                       |  |
| <b>Product Detai</b>                     | ls                                                      |                               |  |
| Country of Origin                        | n: China                                                |                               |  |
| Fitting Instruction                      | n: No                                                   |                               |  |
| Certification: CE                        | E & UKCA: No WRAS:                                      | N/A WRAS No: N/A              |  |
| Product Material:                        | Polyma                                                  | rble                          |  |
| Fixing Supplied:                         | No                                                      |                               |  |
|                                          |                                                         |                               |  |
| Pans/Bidets:                             | Trap Style: Not Applicable                              | Includes Seat: Not Applicable |  |
| Seats:                                   | Seat Type: Not Applicable                               | Material: Not Applicable      |  |
| - Scatts.                                | Function: Not Applicable Hinge Type: Not Applicable     |                               |  |
| Hinge Material: Not Applicable           |                                                         |                               |  |
|                                          | Timge material. Not Applied                             |                               |  |
| Cisterns:                                | Operating Type: Not Applicable Fittings: Not Applicable |                               |  |
| Lever Type: Not Applicable Fittings: Not |                                                         |                               |  |
|                                          | Level Type. Not Applicable                              | <del>-</del>                  |  |
| Basins:                                  | Tap Hole: Two Tapholes                                  | Chain Stay Hole: No           |  |
|                                          | Template: Not Required                                  | Waste Type Req: Slotted       |  |
|                                          | Overflow Inc: Yes                                       | Overflow Cover: Yes           |  |
|                                          | Inner Bowl Depth (mm): 103 mm                           |                               |  |
|                                          | miler Bowr Depuir (milli). 10                           | 5 111111                      |  |