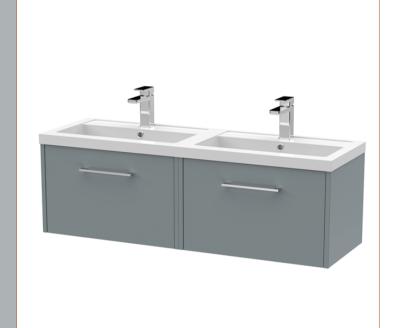

## ROXOR

Sales Code: JNU2322C Description: 1200 Wh 2-Drawer Vanity & Double Basin