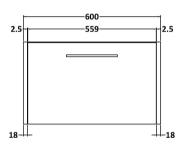

## **Packaging Details**

Barcode: 5056462673417

Sales Code: NPF2322 Description: 600 W/H 1-Drawer Unit (385 Deep)

Handle Type:

| <b>Product Dimensions</b> |                                |  |
|---------------------------|--------------------------------|--|
| Height (mm):              | 359                            |  |
| Width (mm):               | 600                            |  |
| Depth (mm):               | 385                            |  |
| Nett Weight (kg):         | 13                             |  |
| Packaging Dimensions      |                                |  |
| Height (mm):              | 380                            |  |
| Width (mm):               | 620                            |  |
| Depth (mm):               | 405                            |  |
| Gross Weight (kg):        | 13.5                           |  |
| Packaging Data            |                                |  |
| Box Colour:               | Brown Cardboard Box            |  |
| Box Qty:                  | 1                              |  |
| Label Size:               | 50 x 100                       |  |
| Label Colour:             | White Label                    |  |
| Label Qty:                | 2                              |  |
| Outer Box Dimensions (If  | Applicable)                    |  |
| Height (mm):              | **                             |  |
| Width (mm):               |                                |  |
| Depth (mm):               |                                |  |
| Gross Weight (kg):        |                                |  |
| Barcode:                  | 5056462657158                  |  |
| Product Details           |                                |  |
| Country of Origin:        | United Kingdom                 |  |
| Fitting Instruction:      | No                             |  |
| CE & UKCA:                |                                |  |
| FSC Certified Materials:  | Yes                            |  |
| Colour:                   | Monument Grey                  |  |
| Construction Method:      | Cam & Wood Dowel               |  |
| Construction Type:        | Rigid                          |  |
| Cabinet Finish:           | MFC Smooth Matt                |  |
| Fascia Finish:            | MFC Smooth Matt                |  |
| Cabinet Thickness (mm):   | 18                             |  |
| Fascia Thickness (mm):    | 18                             |  |
| Drawer Included:          | Yes                            |  |
| Drawer Type:              | 80mm High Metal S/C Inc Galler |  |
| No of Shelves:            | 0                              |  |
| Hinge Type:               | Not Applicable                 |  |
| Hinge Included:           | No                             |  |
| Adjustable Legs:          | No, Not Required               |  |
| Fixings Included:         | Yes                            |  |
| Handle Style:             | Modern                         |  |
| Waste Shroud:             | Yes                            |  |
| Handle Included:          | Yes, Supplied                  |  |
| Handla Tymai              | D Chann                        |  |