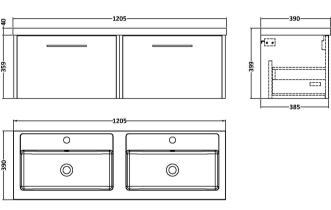

D-Shape

Sales Code: PMB424 Description: Double Polymarble Basin 1205 X 390

| <b>Product Dime</b>                                                                           |                                                     |                                |  |
|-----------------------------------------------------------------------------------------------|-----------------------------------------------------|--------------------------------|--|
| Height (mm):                                                                                  | 390                                                 |                                |  |
| Width (mm):                                                                                   | 1205                                                |                                |  |
| Depth (mm):                                                                                   | 157                                                 |                                |  |
| Nett Weight (kg)                                                                              |                                                     |                                |  |
| Packaging Dir                                                                                 | nensions                                            |                                |  |
| Height (mm):                                                                                  | 100                                                 |                                |  |
| Width (mm):                                                                                   | 1205                                                |                                |  |
| Depth (mm):                                                                                   | 400                                                 |                                |  |
| Gross Weight (kg                                                                              | g): 18.12                                           | 18.12                          |  |
| <b>Packaging Dat</b>                                                                          | ta                                                  |                                |  |
| Box Colour:                                                                                   | Brown (                                             | Cardboard Box - Printed        |  |
| Box Qty:                                                                                      | 1                                                   |                                |  |
| Label Size:                                                                                   | 100 X                                               | 50                             |  |
| Label Colour:                                                                                 | White L                                             | abel                           |  |
| Label Qty:                                                                                    | 2                                                   |                                |  |
| <b>Outer Box Dir</b>                                                                          | nensions (If Applicable)                            |                                |  |
| Height (mm):                                                                                  |                                                     |                                |  |
| Width (mm):                                                                                   |                                                     |                                |  |
| Depth (mm):                                                                                   |                                                     |                                |  |
| Gross Weight (kg                                                                              | g):                                                 |                                |  |
| Barcode: 5                                                                                    |                                                     | 1815136                        |  |
| <b>Product Detai</b>                                                                          | ls                                                  |                                |  |
| Country of Origin                                                                             | n: China                                            |                                |  |
| Fitting Instruction                                                                           | n: No                                               |                                |  |
| Certification: CE                                                                             | E & UKCA: No WRAS:                                  | N/A WRAS No: N/A               |  |
| Product Material:                                                                             | Polyma                                              | rble                           |  |
| Fixing Supplied:                                                                              | No                                                  |                                |  |
|                                                                                               |                                                     |                                |  |
| Pans/Bidets:                                                                                  | Trap Style: Not Applicable                          | Includes Seat: Not Applicable  |  |
| Seats:                                                                                        | Seat Type: Not Applicable                           | Material: Not Applicable       |  |
| - Scatts.                                                                                     | Function: Not Applicable Hinge Type: Not Applicable |                                |  |
| Hinge Material: Not Applicable                                                                |                                                     |                                |  |
|                                                                                               | Timge material. Not Applied                         |                                |  |
| Cisterns:                                                                                     | Operating Type: Not Applic                          | cable Fittings: Not Applicable |  |
| Cisterns: Operating Type: Not Applicable Fittings: Not Applicable  Lever Type: Not Applicable |                                                     |                                |  |
|                                                                                               | Level Type. Not Applicable                          | <del>-</del>                   |  |
| Basins:                                                                                       | Tap Hole: Two Tapholes                              | Chain Stay Hole: No            |  |
|                                                                                               | Template: Not Required                              | Waste Type Req: Slotted        |  |
|                                                                                               | Overflow Inc: Yes                                   | Overflow Cover: Yes            |  |
|                                                                                               | Inner Bowl Depth (mm): 103 mm                       |                                |  |
|                                                                                               | niner Bowr Depuir (milli). 10                       | 5 111111                       |  |