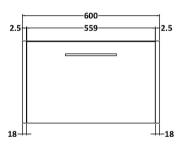

## **Packaging Details**

Barcode: 5056462673387

Sales Code: NPF2222 Description: 600 W/H 1-Drawer Unit (385 Deep)

Handle Type:

| <b>Product Dimensions</b> |                                |  |
|---------------------------|--------------------------------|--|
| Height (mm):              | 359                            |  |
| Width (mm):               | 600                            |  |
| Depth (mm):               | 385                            |  |
| Nett Weight (kg):         | 13                             |  |
| Packaging Dimensions      |                                |  |
| Height (mm):              | 380                            |  |
| Width (mm):               | 620                            |  |
| Depth (mm):               | 405                            |  |
| Gross Weight (kg):        | 13.5                           |  |
| Packaging Data            |                                |  |
| Box Colour:               | Brown Cardboard Box            |  |
| Box Qty:                  | 1                              |  |
| Label Size:               | 50 x 100                       |  |
| Label Colour:             | White Label                    |  |
| Label Qty:                | 2                              |  |
| Outer Box Dimensions (If  | Applicable)                    |  |
| Height (mm):              |                                |  |
| Width (mm):               |                                |  |
| Depth (mm):               |                                |  |
| Gross Weight (kg):        |                                |  |
| Barcode:                  | 5056462657141                  |  |
| <b>Product Details</b>    |                                |  |
| Country of Origin:        | United Kingdom                 |  |
| Fitting Instruction:      | No                             |  |
| CE & UKCA:                |                                |  |
| FSC Certified Materials:  | Yes                            |  |
| Colour:                   | Graphite Grey Woodgrain        |  |
| Construction Method:      | Cam & Wood Dowel               |  |
| Construction Type:        | Rigid                          |  |
| Cabinet Finish:           | MFC Textured Woodgrain         |  |
| Fascia Finish:            | MFC Textured Woodgrain         |  |
| Cabinet Thickness (mm):   | 18                             |  |
| Fascia Thickness (mm):    | 18                             |  |
| Drawer Included:          | Yes                            |  |
| Drawer Type:              | 80mm High Metal S/C Inc Galler |  |
| No of Shelves:            | 0                              |  |
| Hinge Type:               | Not Applicable                 |  |
| Hinge Included:           | No                             |  |
| Adjustable Legs:          | No, Not Required               |  |
| Fixings Included:         | Yes                            |  |
| Handle Style:             | Modern                         |  |
| Waste Shroud:             | Yes                            |  |
| Handle Included:          | Yes, Supplied                  |  |