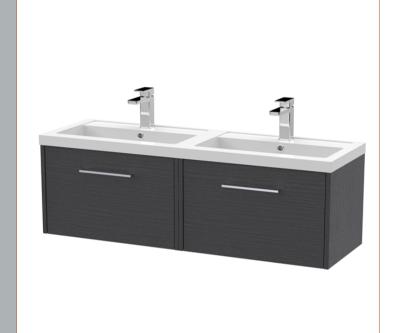

## ROXOR

Sales Code: JNU2222C Description: 1200 Wh 2-Drawer Vanity & Double Basin