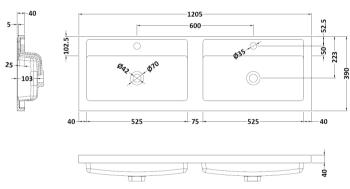

D-Shape

Sales Code: PMB424 Description: Double Polymarble Basin 1205 X 390

| <b>Product Dime</b>                                                                           |                                                     |                                |  |
|-----------------------------------------------------------------------------------------------|-----------------------------------------------------|--------------------------------|--|
| Height (mm):                                                                                  | 390                                                 |                                |  |
| Width (mm):                                                                                   | 1205                                                |                                |  |
| Depth (mm):                                                                                   | 157                                                 |                                |  |
| Nett Weight (kg)                                                                              |                                                     |                                |  |
| Packaging Dir                                                                                 | nensions                                            |                                |  |
| Height (mm):                                                                                  | 100                                                 |                                |  |
| Width (mm):                                                                                   | 1205                                                |                                |  |
| Depth (mm):                                                                                   | 400                                                 |                                |  |
| Gross Weight (kg                                                                              | g): 18.12                                           | 18.12                          |  |
| <b>Packaging Dat</b>                                                                          | ta                                                  |                                |  |
| Box Colour:                                                                                   | Brown (                                             | Cardboard Box - Printed        |  |
| Box Qty:                                                                                      | 1                                                   |                                |  |
| Label Size:                                                                                   | 100 X                                               | 50                             |  |
| Label Colour:                                                                                 | White L                                             | abel                           |  |
| Label Qty:                                                                                    | 2                                                   |                                |  |
| <b>Outer Box Dir</b>                                                                          | nensions (If Applicable)                            |                                |  |
| Height (mm):                                                                                  |                                                     |                                |  |
| Width (mm):                                                                                   |                                                     |                                |  |
| Depth (mm):                                                                                   |                                                     |                                |  |
| Gross Weight (kg                                                                              | g):                                                 |                                |  |
| Barcode: 5                                                                                    |                                                     | 1815136                        |  |
| <b>Product Detai</b>                                                                          | ls                                                  |                                |  |
| Country of Origin                                                                             | n: China                                            |                                |  |
| Fitting Instruction                                                                           | n: No                                               |                                |  |
| Certification: CE                                                                             | E & UKCA: No WRAS:                                  | N/A WRAS No: N/A               |  |
| Product Material:                                                                             | Polyma                                              | rble                           |  |
| Fixing Supplied:                                                                              | No                                                  |                                |  |
|                                                                                               |                                                     |                                |  |
| Pans/Bidets:                                                                                  | Trap Style: Not Applicable                          | Includes Seat: Not Applicable  |  |
| Seats:                                                                                        | Seat Type: Not Applicable                           | Material: Not Applicable       |  |
| - Scatts.                                                                                     | Function: Not Applicable Hinge Type: Not Applicable |                                |  |
| Hinge Material: Not Applicable                                                                |                                                     |                                |  |
|                                                                                               | Timge material. Not Applied                         |                                |  |
| Cisterns:                                                                                     | Operating Type: Not Applic                          | cable Fittings: Not Applicable |  |
| Cisterns: Operating Type: Not Applicable Fittings: Not Applicable  Lever Type: Not Applicable |                                                     |                                |  |
|                                                                                               | Level Type. Not Applicable                          | <del>-</del>                   |  |
| Basins:                                                                                       | Tap Hole: Two Tapholes                              | Chain Stay Hole: No            |  |
|                                                                                               | Template: Not Required                              | Waste Type Req: Slotted        |  |
|                                                                                               | Overflow Inc: Yes                                   | Overflow Cover: Yes            |  |
|                                                                                               | Inner Bowl Depth (mm): 103 mm                       |                                |  |
|                                                                                               | niner Bowr Depuir (milli). 10                       | 5 111111                       |  |