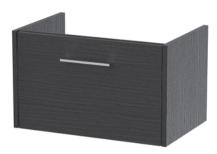

## **Packaging Details**

Barcode: 5056462673387

Sales Code: NPF2222 Description: 600 W/H 1-Drawer Unit (385 Deep)

Handle Type:

| <b>Product Dimensions</b> |                                |  |
|---------------------------|--------------------------------|--|
| Height (mm):              | 359                            |  |
| Width (mm):               | 600                            |  |
| Depth (mm):               | 385                            |  |
| Nett Weight (kg):         | 13                             |  |
| Packaging Dimensions      |                                |  |
| Height (mm):              | 380                            |  |
| Width (mm):               | 620                            |  |
| Depth (mm):               | 405                            |  |
| Gross Weight (kg):        | 13.5                           |  |
| Packaging Data            |                                |  |
| Box Colour:               | Brown Cardboard Box            |  |
| Box Qty:                  | 1                              |  |
| Label Size:               | 50 x 100                       |  |
| Label Colour:             | White Label                    |  |
| Label Qty:                | 2                              |  |
| Outer Box Dimensions (If  | Applicable)                    |  |
| Height (mm):              |                                |  |
| Width (mm):               |                                |  |
| Depth (mm):               |                                |  |
| Gross Weight (kg):        |                                |  |
| Barcode:                  | 5056462657141                  |  |
| <b>Product Details</b>    |                                |  |
| Country of Origin:        | United Kingdom                 |  |
| Fitting Instruction:      | No                             |  |
| CE & UKCA:                |                                |  |
| FSC Certified Materials:  | Yes                            |  |
| Colour:                   | Graphite Grey Woodgrain        |  |
| Construction Method:      | Cam & Wood Dowel               |  |
| Construction Type:        | Rigid                          |  |
| Cabinet Finish:           | MFC Textured Woodgrain         |  |
| Fascia Finish:            | MFC Textured Woodgrain         |  |
| Cabinet Thickness (mm):   | 18                             |  |
| Fascia Thickness (mm):    | 18                             |  |
| Drawer Included:          | Yes                            |  |
| Drawer Type:              | 80mm High Metal S/C Inc Galler |  |
| No of Shelves:            | 0                              |  |
| Hinge Type:               | Not Applicable                 |  |
| Hinge Included:           | No                             |  |
| Adjustable Legs:          | No, Not Required               |  |
| Fixings Included:         | Yes                            |  |
| Handle Style:             | Modern                         |  |
| Waste Shroud:             | Yes                            |  |
| Handle Included:          | Yes, Supplied                  |  |