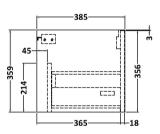

## **Packaging Details**

Barcode: 5056462673387

Sales Code: NPF2222 Description: 600 W/H 1-Drawer Unit (385 Deep)

Handle Type:

| <b>Product Dimensions</b> |                                |  |
|---------------------------|--------------------------------|--|
| Height (mm):              | 359                            |  |
| Width (mm):               | 600                            |  |
| Depth (mm):               | 385                            |  |
| Nett Weight (kg):         | 13                             |  |
| Packaging Dimensions      |                                |  |
| Height (mm):              | 380                            |  |
| Width (mm):               | 620                            |  |
| Depth (mm):               | 405                            |  |
| Gross Weight (kg):        | 13.5                           |  |
| Packaging Data            |                                |  |
| Box Colour:               | Brown Cardboard Box            |  |
| Box Qty:                  | 1                              |  |
| Label Size:               | 50 x 100                       |  |
| Label Colour:             | White Label                    |  |
| Label Qty:                | 2                              |  |
| Outer Box Dimensions (If  | Applicable)                    |  |
| Height (mm):              |                                |  |
| Width (mm):               |                                |  |
| Depth (mm):               |                                |  |
| Gross Weight (kg):        |                                |  |
| Barcode:                  | 5056462657141                  |  |
| <b>Product Details</b>    |                                |  |
| Country of Origin:        | United Kingdom                 |  |
| Fitting Instruction:      | No                             |  |
| CE & UKCA:                |                                |  |
| FSC Certified Materials:  | Yes                            |  |
| Colour:                   | Graphite Grey Woodgrain        |  |
| Construction Method:      | Cam & Wood Dowel               |  |
| Construction Type:        | Rigid                          |  |
| Cabinet Finish:           | MFC Textured Woodgrain         |  |
| Fascia Finish:            | MFC Textured Woodgrain         |  |
| Cabinet Thickness (mm):   | 18                             |  |
| Fascia Thickness (mm):    | 18                             |  |
| Drawer Included:          | Yes                            |  |
| Drawer Type:              | 80mm High Metal S/C Inc Galler |  |
| No of Shelves:            | 0                              |  |
| Hinge Type:               | Not Applicable                 |  |
| Hinge Included:           | No                             |  |
| Adjustable Legs:          | No, Not Required               |  |
| Fixings Included:         | Yes                            |  |
| Handle Style:             | Modern                         |  |
| Waste Shroud:             | Yes                            |  |
| Handle Included:          | Yes, Supplied                  |  |