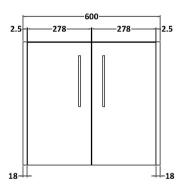

## **Packaging Details**

Barcode: 5056462673233

Sales Code: NPF2223 Description: 600 W/H 2-Door Unit (385 Deep)

Handle Type:

| <b>Product Dimensions</b> |                              |  |
|---------------------------|------------------------------|--|
| Height (mm):              | 539                          |  |
| Width (mm):               | 600                          |  |
| Depth (mm):               | 385                          |  |
| Nett Weight (kg):         | 14.2                         |  |
| Packaging Dimensions      |                              |  |
| Height (mm):              | 560                          |  |
| Width (mm):               | 620                          |  |
| Depth (mm):               | 405                          |  |
| Gross Weight (kg):        | 14.7                         |  |
| Packaging Data            |                              |  |
| Box Colour:               | Brown Cardboard Box          |  |
| Box Oty:                  | 1                            |  |
| Label Size:               | 50 x 100                     |  |
| Label Colour:             | White Label                  |  |
| Label Qty:                | 2                            |  |
| Outer Box Dimensions (If  | Applicable)                  |  |
| Height (mm):              |                              |  |
| Width (mm):               |                              |  |
| Depth (mm):               |                              |  |
| Gross Weight (kg):        |                              |  |
| Barcode:                  | 5056462657097                |  |
| Product Details           |                              |  |
| Country of Origin:        | United Kingdom               |  |
| Fitting Instruction:      | No                           |  |
| CE & UKCA:                |                              |  |
| FSC Certified Materials:  | Yes                          |  |
| Colour:                   | Graphite Grey Woodgrain      |  |
| Construction Method:      | Cam & Wood Dowel             |  |
| Construction Type:        | Rigid                        |  |
| Cabinet Finish:           | MFC Textured Woodgrain       |  |
| Fascia Finish:            | MFC Textured Woodgrain       |  |
| Cabinet Thickness (mm):   | 18                           |  |
| Fascia Thickness (mm):    | 18                           |  |
| Drawer Included:          | No                           |  |
| Drawer Type:              | Not Applicable               |  |
| No of Shelves:            | 0                            |  |
| Hinge Type:               | 95 Degree Clip-On Soft Close |  |
| Hinge Included:           | Yes, Supplied                |  |
| Adjustable Legs:          | No, Not Required             |  |
| Fixings Included:         | Yes                          |  |
| Handle Style:             | Modern                       |  |
| Waste Shroud:             | No                           |  |
| Handle Included:          | Yes, Supplied                |  |
| Handla Tymai              | D Chana                      |  |