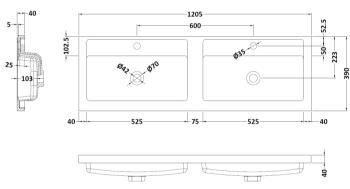

D-Shape

Sales Code: PMB424 Description: Double Polymarble Basin 1205 X 390

| <b>Product Dime</b>                                                                  |                                                         |                               |  |
|--------------------------------------------------------------------------------------|---------------------------------------------------------|-------------------------------|--|
| Height (mm):                                                                         | 390                                                     |                               |  |
| Width (mm):                                                                          | 1205                                                    |                               |  |
| Depth (mm):                                                                          | 157                                                     |                               |  |
| Nett Weight (kg)                                                                     |                                                         |                               |  |
| Packaging Dir                                                                        | nensions                                                |                               |  |
| Height (mm):                                                                         | 100                                                     |                               |  |
| Width (mm):                                                                          | 1205                                                    |                               |  |
| Depth (mm):                                                                          | 400                                                     |                               |  |
| Gross Weight (kg                                                                     | g): 18.12                                               |                               |  |
| <b>Packaging Dat</b>                                                                 | ta                                                      |                               |  |
| Box Colour:                                                                          | Brown (                                                 | Cardboard Box - Printed       |  |
| Box Qty:                                                                             | 1                                                       |                               |  |
| Label Size:                                                                          | 100 X                                                   | 50                            |  |
| Label Colour:                                                                        | White L                                                 | abel                          |  |
| Label Qty:                                                                           | 2                                                       |                               |  |
| <b>Outer Box Dir</b>                                                                 | nensions (If Applicable)                                |                               |  |
| Height (mm):                                                                         |                                                         |                               |  |
| Width (mm):                                                                          |                                                         |                               |  |
| Depth (mm):                                                                          |                                                         |                               |  |
| Gross Weight (kg                                                                     | g):                                                     |                               |  |
| Barcode: 50                                                                          |                                                         | 1815136                       |  |
| <b>Product Detai</b>                                                                 | ls                                                      |                               |  |
| Country of Origin                                                                    | n: China                                                |                               |  |
| Fitting Instruction                                                                  | n: No                                                   |                               |  |
| Certification: CE                                                                    | E & UKCA: No WRAS:                                      | N/A WRAS No: N/A              |  |
| Product Material:                                                                    | Polyma                                                  | rble                          |  |
| Fixing Supplied:                                                                     | No                                                      |                               |  |
|                                                                                      |                                                         |                               |  |
| Pans/Bidets:                                                                         | Trap Style: Not Applicable                              | Includes Seat: Not Applicable |  |
| Seats:                                                                               | Seat Type: Not Applicable                               | Material: Not Applicable      |  |
| - Scatts.                                                                            | Function: Not Applicable Hinge Type: Not Applicable     |                               |  |
| Hinge Material: Not Applicable                                                       |                                                         |                               |  |
|                                                                                      | Timge material. Not Applied                             |                               |  |
| Cisterns:                                                                            | Operating Type: Not Applicable Fittings: Not Applicable |                               |  |
| Cisterns: Operating Type: Not Applicable Fittings: Not Ap Lever Type: Not Applicable |                                                         |                               |  |
|                                                                                      | Level Type. Not Applicable                              | <del>-</del>                  |  |
| Basins:                                                                              | Tap Hole: Two Tapholes                                  | Chain Stay Hole: No           |  |
|                                                                                      | Template: Not Required                                  | Waste Type Req: Slotted       |  |
|                                                                                      | Overflow Inc: Yes                                       | Overflow Cover: Yes           |  |
|                                                                                      | Inner Bowl Depth (mm): 103 mm                           |                               |  |
|                                                                                      | niner Bowr Depuir (milli). 10                           | 5 111111                      |  |