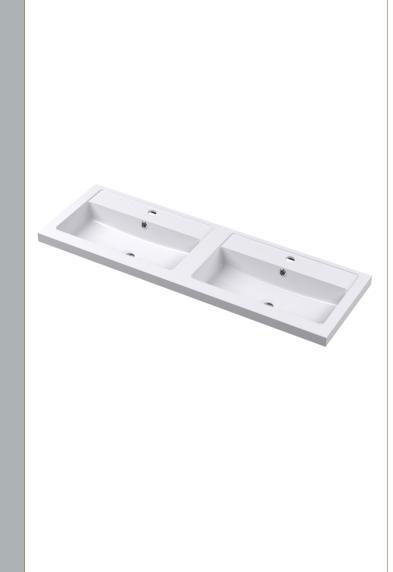

D-Shape

Sales Code: PMB424 Description: Double Polymarble Basin 1205 X 390

| <b>Product Dime</b>                                                                  |                                                         |                               |  |
|--------------------------------------------------------------------------------------|---------------------------------------------------------|-------------------------------|--|
| Height (mm):                                                                         | 390                                                     |                               |  |
| Width (mm):                                                                          | 1205                                                    |                               |  |
| Depth (mm):                                                                          | 157                                                     |                               |  |
| Nett Weight (kg)                                                                     |                                                         |                               |  |
| Packaging Dir                                                                        | nensions                                                |                               |  |
| Height (mm):                                                                         | 100                                                     |                               |  |
| Width (mm):                                                                          | 1205                                                    |                               |  |
| Depth (mm):                                                                          | 400                                                     |                               |  |
| Gross Weight (kg                                                                     | g): 18.12                                               |                               |  |
| <b>Packaging Dat</b>                                                                 | ta                                                      |                               |  |
| Box Colour:                                                                          | Brown (                                                 | Cardboard Box - Printed       |  |
| Box Qty:                                                                             | 1                                                       |                               |  |
| Label Size:                                                                          | 100 X                                                   | 50                            |  |
| Label Colour:                                                                        | White L                                                 | abel                          |  |
| Label Qty:                                                                           | 2                                                       |                               |  |
| <b>Outer Box Dir</b>                                                                 | nensions (If Applicable)                                |                               |  |
| Height (mm):                                                                         |                                                         |                               |  |
| Width (mm):                                                                          |                                                         |                               |  |
| Depth (mm):                                                                          |                                                         |                               |  |
| Gross Weight (kg                                                                     | g):                                                     |                               |  |
| Barcode: 50                                                                          |                                                         | 1815136                       |  |
| <b>Product Detai</b>                                                                 | ls                                                      |                               |  |
| Country of Origin                                                                    | n: China                                                |                               |  |
| Fitting Instruction                                                                  | n: No                                                   |                               |  |
| Certification: CE                                                                    | E & UKCA: No WRAS:                                      | N/A WRAS No: N/A              |  |
| Product Material:                                                                    | Polyma                                                  | rble                          |  |
| Fixing Supplied:                                                                     | No                                                      |                               |  |
|                                                                                      |                                                         |                               |  |
| Pans/Bidets:                                                                         | Trap Style: Not Applicable                              | Includes Seat: Not Applicable |  |
| Seats:                                                                               | Seat Type: Not Applicable                               | Material: Not Applicable      |  |
| - Scatts.                                                                            | Function: Not Applicable Hinge Type: Not Applicable     |                               |  |
| Hinge Material: Not Applicable                                                       |                                                         |                               |  |
|                                                                                      | Timge material. Not Applied                             |                               |  |
| Cisterns:                                                                            | Operating Type: Not Applicable Fittings: Not Applicable |                               |  |
| Cisterns: Operating Type: Not Applicable Fittings: Not Ap Lever Type: Not Applicable |                                                         |                               |  |
|                                                                                      | Level Type. Not Applicable                              | <del>-</del>                  |  |
| Basins:                                                                              | Tap Hole: Two Tapholes                                  | Chain Stay Hole: No           |  |
|                                                                                      | Template: Not Required                                  | Waste Type Req: Slotted       |  |
|                                                                                      | Overflow Inc: Yes                                       | Overflow Cover: Yes           |  |
|                                                                                      | Inner Bowl Depth (mm): 103 mm                           |                               |  |
|                                                                                      | niner Bowr Depuir (milli). 10                           | 5 111111                      |  |