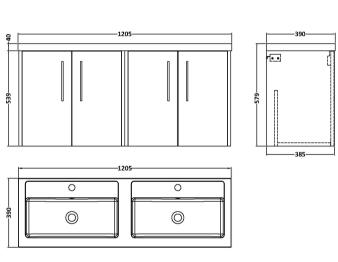

## ROXOR

Sales Code: JNU2223C Description: 1200 Wh 4-Door Vanity & Double Basin

D-Shape

Sales Code: PMB424 Description: Double Polymarble Basin 1205 X 390

| <b>Product Dime</b>                                                                  |                                                         |                               |  |
|--------------------------------------------------------------------------------------|---------------------------------------------------------|-------------------------------|--|
| Height (mm):                                                                         | 390                                                     |                               |  |
| Width (mm):                                                                          | 1205                                                    |                               |  |
| Depth (mm):                                                                          | 157                                                     |                               |  |
| Nett Weight (kg)                                                                     |                                                         |                               |  |
| Packaging Dir                                                                        | nensions                                                |                               |  |
| Height (mm):                                                                         | 100                                                     |                               |  |
| Width (mm):                                                                          | 1205                                                    |                               |  |
| Depth (mm):                                                                          | 400                                                     |                               |  |
| Gross Weight (kg                                                                     | g): 18.12                                               |                               |  |
| <b>Packaging Dat</b>                                                                 | ta                                                      |                               |  |
| Box Colour:                                                                          | Brown (                                                 | Cardboard Box - Printed       |  |
| Box Qty:                                                                             | 1                                                       |                               |  |
| Label Size:                                                                          | 100 X                                                   | 50                            |  |
| Label Colour:                                                                        | White L                                                 | abel                          |  |
| Label Qty:                                                                           | 2                                                       |                               |  |
| <b>Outer Box Dir</b>                                                                 | nensions (If Applicable)                                |                               |  |
| Height (mm):                                                                         |                                                         |                               |  |
| Width (mm):                                                                          |                                                         |                               |  |
| Depth (mm):                                                                          |                                                         |                               |  |
| Gross Weight (kg                                                                     | g):                                                     |                               |  |
| Barcode: 50                                                                          |                                                         | 1815136                       |  |
| <b>Product Detai</b>                                                                 | ls                                                      |                               |  |
| Country of Origin                                                                    | n: China                                                |                               |  |
| Fitting Instruction                                                                  | n: No                                                   |                               |  |
| Certification: CE                                                                    | E & UKCA: No WRAS:                                      | N/A WRAS No: N/A              |  |
| Product Material:                                                                    | Polyma                                                  | rble                          |  |
| Fixing Supplied:                                                                     | No                                                      |                               |  |
|                                                                                      |                                                         |                               |  |
| Pans/Bidets:                                                                         | Trap Style: Not Applicable                              | Includes Seat: Not Applicable |  |
| Seats:                                                                               | Seat Type: Not Applicable                               | Material: Not Applicable      |  |
| - Scatts.                                                                            | Function: Not Applicable Hinge Type: Not Applicable     |                               |  |
| Hinge Material: Not Applicable                                                       |                                                         |                               |  |
|                                                                                      | Timge material. Not Applied                             |                               |  |
| Cisterns:                                                                            | Operating Type: Not Applicable Fittings: Not Applicable |                               |  |
| Cisterns: Operating Type: Not Applicable Fittings: Not Ap Lever Type: Not Applicable |                                                         |                               |  |
|                                                                                      | Level Type. Not Applicable                              | <del>-</del>                  |  |
| Basins:                                                                              | Tap Hole: Two Tapholes                                  | Chain Stay Hole: No           |  |
|                                                                                      | Template: Not Required                                  | Waste Type Req: Slotted       |  |
|                                                                                      | Overflow Inc: Yes                                       | Overflow Cover: Yes           |  |
|                                                                                      | Inner Bowl Depth (mm): 103 mm                           |                               |  |
|                                                                                      | niner Bowr Depuir (milli). 10                           | 5 111111                      |  |