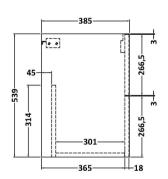

## **Packaging Details**

Barcode: 5056462673233

Sales Code: NPF2223 Description: 600 W/H 2-Door Unit (385 Deep)

Handle Type:

| <b>Product Dimensions</b> |                              |  |
|---------------------------|------------------------------|--|
| Height (mm):              | 539                          |  |
| Width (mm):               | 600                          |  |
| Depth (mm):               | 385                          |  |
| Nett Weight (kg):         | 14.2                         |  |
| Packaging Dimensions      |                              |  |
| Height (mm):              | 560                          |  |
| Width (mm):               | 620                          |  |
| Depth (mm):               | 405                          |  |
| Gross Weight (kg):        | 14.7                         |  |
| Packaging Data            |                              |  |
| Box Colour:               | Brown Cardboard Box          |  |
| Box Oty:                  | 1                            |  |
| Label Size:               | 50 x 100                     |  |
| Label Colour:             | White Label                  |  |
| Label Qty:                | 2                            |  |
| Outer Box Dimensions (If  | Applicable)                  |  |
| Height (mm):              |                              |  |
| Width (mm):               |                              |  |
| Depth (mm):               |                              |  |
| Gross Weight (kg):        |                              |  |
| Barcode:                  | 5056462657097                |  |
| Product Details           |                              |  |
| Country of Origin:        | United Kingdom               |  |
| Fitting Instruction:      | No                           |  |
| CE & UKCA:                |                              |  |
| FSC Certified Materials:  | Yes                          |  |
| Colour:                   | Graphite Grey Woodgrain      |  |
| Construction Method:      | Cam & Wood Dowel             |  |
| Construction Type:        | Rigid                        |  |
| Cabinet Finish:           | MFC Textured Woodgrain       |  |
| Fascia Finish:            | MFC Textured Woodgrain       |  |
| Cabinet Thickness (mm):   | 18                           |  |
| Fascia Thickness (mm):    | 18                           |  |
| Drawer Included:          | No                           |  |
| Drawer Type:              | Not Applicable               |  |
| No of Shelves:            | 0                            |  |
| Hinge Type:               | 95 Degree Clip-On Soft Close |  |
| Hinge Included:           | Yes, Supplied                |  |
| Adjustable Legs:          | No, Not Required             |  |
| Fixings Included:         | Yes                          |  |
| Handle Style:             | Modern                       |  |
| Waste Shroud:             | No                           |  |
| Handle Included:          | Yes, Supplied                |  |
| Handla Tymai              | D Chana                      |  |