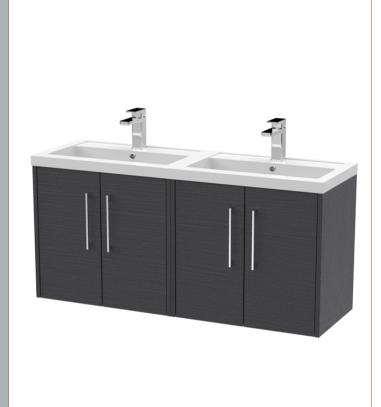

## ROXOR

Sales Code: JNU2223C Description: 1200 Wh 4-Door Vanity & Double Basin