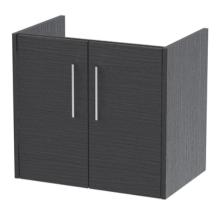

## **Packaging Details**

Barcode: 5056462673233

Sales Code: NPF2223 Description: 600 W/H 2-Door Unit (385 Deep)

Handle Type:

| <b>Product Dimensions</b> |                              |  |
|---------------------------|------------------------------|--|
| Height (mm):              | 539                          |  |
| Width (mm):               | 600                          |  |
| Depth (mm):               | 385                          |  |
| Nett Weight (kg):         | 14.2                         |  |
| Packaging Dimensions      |                              |  |
| Height (mm):              | 560                          |  |
| Width (mm):               | 620                          |  |
| Depth (mm):               | 405                          |  |
| Gross Weight (kg):        | 14.7                         |  |
| Packaging Data            |                              |  |
| Box Colour:               | Brown Cardboard Box          |  |
| Box Oty:                  | 1                            |  |
| Label Size:               | 50 x 100                     |  |
| Label Colour:             | White Label                  |  |
| Label Qty:                | 2                            |  |
| Outer Box Dimensions (If  | Applicable)                  |  |
| Height (mm):              |                              |  |
| Width (mm):               |                              |  |
| Depth (mm):               |                              |  |
| Gross Weight (kg):        |                              |  |
| Barcode:                  | 5056462657097                |  |
| Product Details           |                              |  |
| Country of Origin:        | United Kingdom               |  |
| Fitting Instruction:      | No                           |  |
| CE & UKCA:                |                              |  |
| FSC Certified Materials:  | Yes                          |  |
| Colour:                   | Graphite Grey Woodgrain      |  |
| Construction Method:      | Cam & Wood Dowel             |  |
| Construction Type:        | Rigid                        |  |
| Cabinet Finish:           | MFC Textured Woodgrain       |  |
| Fascia Finish:            | MFC Textured Woodgrain       |  |
| Cabinet Thickness (mm):   | 18                           |  |
| Fascia Thickness (mm):    | 18                           |  |
| Drawer Included:          | No                           |  |
| Drawer Type:              | Not Applicable               |  |
| No of Shelves:            | 0                            |  |
| Hinge Type:               | 95 Degree Clip-On Soft Close |  |
| Hinge Included:           | Yes, Supplied                |  |
| Adjustable Legs:          | No, Not Required             |  |
| Fixings Included:         | Yes                          |  |
| Handle Style:             | Modern                       |  |
| Waste Shroud:             | No                           |  |
| Handle Included:          | Yes, Supplied                |  |
| Handla Tymai              | D Chana                      |  |