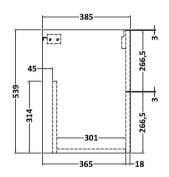

## **Packaging Details**

Barcode: 5056462682914

Sales Code: NPF2623 Description: 600 W/H 2-Door Unit (385 Deep)

Handle Type:

| <b>Product Dimensions</b>       |                              |  |
|---------------------------------|------------------------------|--|
| Height (mm):                    | 539                          |  |
| Width (mm):                     | 600                          |  |
| Depth (mm):                     | 385                          |  |
| Nett Weight (kg):               | 14.2                         |  |
| Packaging Dimensions            |                              |  |
| Height (mm):                    | 560                          |  |
| Width (mm):                     | 620                          |  |
| Depth (mm):                     | 405                          |  |
| Gross Weight (kg):              | 14.7                         |  |
| Packaging Data                  |                              |  |
| Box Colour:                     | Brown Cardboard Box          |  |
| Box Qty:                        | 1                            |  |
| Label Size:                     | 50 x 100                     |  |
| Label Colour:                   | White Label                  |  |
| Label Qty:                      | 2                            |  |
| <b>Outer Box Dimensions (If</b> | Applicable)                  |  |
| Height (mm):                    |                              |  |
| Width (mm):                     |                              |  |
| Depth (mm):                     |                              |  |
| Gross Weight (kg):              |                              |  |
| Barcode:                        | 5056462658858                |  |
| <b>Product Details</b>          |                              |  |
| Country of Origin:              | United Kingdom               |  |
| Fitting Instruction:            | No                           |  |
| CE & UKCA:                      |                              |  |
| FSC Certified Materials:        | Yes                          |  |
| Colour:                         | Metallic Slate               |  |
| Construction Method:            | Cam & Wood Dowel             |  |
| Construction Type:              | Rigid                        |  |
| Cabinet Finish:                 | MFC Textured Matt            |  |
| Fascia Finish:                  | MFC Textured Matt            |  |
| Cabinet Thickness (mm):         | 18                           |  |
| Fascia Thickness (mm):          | 18                           |  |
| Drawer Included:                | No                           |  |
| Drawer Type:                    | Not Applicable               |  |
| No of Shelves:                  | 0                            |  |
| Hinge Type:                     | 95 Degree Clip-On Soft Close |  |
| Hinge Included:                 | Yes, Supplied                |  |
| Adjustable Legs:                | No, Not Required             |  |
| Fixings Included:               | Yes                          |  |
| Handle Style:                   | Modern                       |  |
| Waste Shroud:                   | No                           |  |
| Handle Included:                | Yes, Supplied                |  |