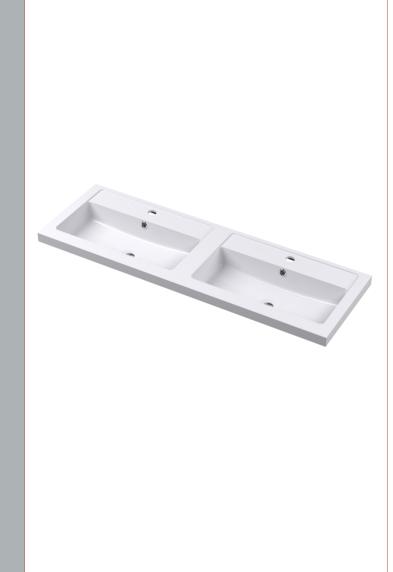

D-Shape

Sales Code: PMB424 Description: Double Polymarble Basin 1205 X 390

| <b>Product Dime</b>                                                                           |                                                     |                                |  |
|-----------------------------------------------------------------------------------------------|-----------------------------------------------------|--------------------------------|--|
| Height (mm):                                                                                  | 390                                                 |                                |  |
| Width (mm):                                                                                   | 1205                                                |                                |  |
| Depth (mm):                                                                                   | 157                                                 |                                |  |
| Nett Weight (kg)                                                                              |                                                     |                                |  |
| Packaging Dir                                                                                 | nensions                                            |                                |  |
| Height (mm):                                                                                  | 100                                                 |                                |  |
| Width (mm):                                                                                   | 1205                                                |                                |  |
| Depth (mm):                                                                                   | 400                                                 |                                |  |
| Gross Weight (kg                                                                              | g): 18.12                                           | 18.12                          |  |
| <b>Packaging Dat</b>                                                                          | ta                                                  |                                |  |
| Box Colour:                                                                                   | Brown (                                             | Cardboard Box - Printed        |  |
| Box Qty:                                                                                      | 1                                                   |                                |  |
| Label Size:                                                                                   | 100 X                                               | 50                             |  |
| Label Colour:                                                                                 | White L                                             | abel                           |  |
| Label Qty:                                                                                    | 2                                                   |                                |  |
| <b>Outer Box Dir</b>                                                                          | nensions (If Applicable)                            |                                |  |
| Height (mm):                                                                                  |                                                     |                                |  |
| Width (mm):                                                                                   |                                                     |                                |  |
| Depth (mm):                                                                                   |                                                     |                                |  |
| Gross Weight (kg                                                                              | g):                                                 |                                |  |
| Barcode:                                                                                      | 5056211                                             | 1815136                        |  |
| <b>Product Detai</b>                                                                          | ls                                                  |                                |  |
| Country of Origin                                                                             | n: China                                            |                                |  |
| Fitting Instruction                                                                           | n: No                                               |                                |  |
| Certification: CE                                                                             | E & UKCA: No WRAS:                                  | N/A WRAS No: N/A               |  |
| Product Material:                                                                             | Polyma                                              | rble                           |  |
| Fixing Supplied:                                                                              | No                                                  |                                |  |
|                                                                                               |                                                     |                                |  |
| Pans/Bidets:                                                                                  | Trap Style: Not Applicable                          | Includes Seat: Not Applicable  |  |
| Seats:                                                                                        | Seat Type: Not Applicable                           | Material: Not Applicable       |  |
| - Scatts.                                                                                     | Function: Not Applicable Hinge Type: Not Applicable |                                |  |
| Hinge Material: Not Applicable                                                                |                                                     |                                |  |
|                                                                                               | Timge material. Not Applied                         |                                |  |
| Cisterns: Operating Type: Not Applicable Fittings: Not Applicable  Lever Type: Not Applicable |                                                     | cable Fittings: Not Applicable |  |
|                                                                                               |                                                     |                                |  |
|                                                                                               | Level Type. Not Applicable                          | <del>-</del>                   |  |
| Basins:                                                                                       | Tap Hole: Two Tapholes                              | Chain Stay Hole: No            |  |
|                                                                                               | Template: Not Required                              | Waste Type Req: Slotted        |  |
|                                                                                               | Overflow Inc: Yes                                   | Overflow Cover: Yes            |  |
|                                                                                               | Inner Bowl Depth (mm): 10                           |                                |  |
|                                                                                               | miler Bowr Depuir (milli). 10                       | 5 111111                       |  |