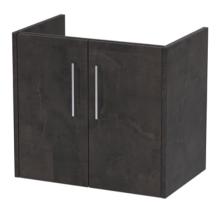

## **Packaging Details**

Barcode: 5056462682914

Sales Code: NPF2623 Description: 600 W/H 2-Door Unit (385 Deep)

Handle Type:

| <b>Product Dimensions</b>       |                              |  |
|---------------------------------|------------------------------|--|
| Height (mm):                    | 539                          |  |
| Width (mm):                     | 600                          |  |
| Depth (mm):                     | 385                          |  |
| Nett Weight (kg):               | 14.2                         |  |
| Packaging Dimensions            |                              |  |
| Height (mm):                    | 560                          |  |
| Width (mm):                     | 620                          |  |
| Depth (mm):                     | 405                          |  |
| Gross Weight (kg):              | 14.7                         |  |
| Packaging Data                  |                              |  |
| Box Colour:                     | Brown Cardboard Box          |  |
| Box Qty:                        | 1                            |  |
| Label Size:                     | 50 x 100                     |  |
| Label Colour:                   | White Label                  |  |
| Label Qty:                      | 2                            |  |
| <b>Outer Box Dimensions (If</b> | Applicable)                  |  |
| Height (mm):                    |                              |  |
| Width (mm):                     |                              |  |
| Depth (mm):                     |                              |  |
| Gross Weight (kg):              |                              |  |
| Barcode:                        | 5056462658858                |  |
| <b>Product Details</b>          |                              |  |
| Country of Origin:              | United Kingdom               |  |
| Fitting Instruction:            | No                           |  |
| CE & UKCA:                      |                              |  |
| FSC Certified Materials:        | Yes                          |  |
| Colour:                         | Metallic Slate               |  |
| Construction Method:            | Cam & Wood Dowel             |  |
| Construction Type:              | Rigid                        |  |
| Cabinet Finish:                 | MFC Textured Matt            |  |
| Fascia Finish:                  | MFC Textured Matt            |  |
| Cabinet Thickness (mm):         | 18                           |  |
| Fascia Thickness (mm):          | 18                           |  |
| Drawer Included:                | No                           |  |
| Drawer Type:                    | Not Applicable               |  |
| No of Shelves:                  | 0                            |  |
| Hinge Type:                     | 95 Degree Clip-On Soft Close |  |
| Hinge Included:                 | Yes, Supplied                |  |
| Adjustable Legs:                | No, Not Required             |  |
| Fixings Included:               | Yes                          |  |
| Handle Style:                   | Modern                       |  |
| Waste Shroud:                   | No                           |  |
| Handle Included:                | Yes, Supplied                |  |