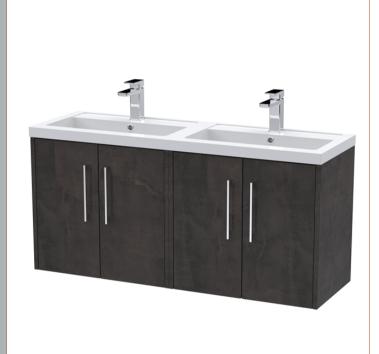

## ROXOR

Sales Code: JNU2623C Description: 1200 Wh 4-Door Vanity & Double Basin