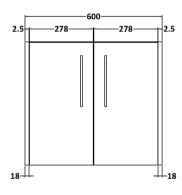

## **Packaging Details**

Barcode: 5056462682914

Sales Code: NPF2623 Description: 600 W/H 2-Door Unit (385 Deep)

Handle Type:

| <b>Product Dimensions</b>       |                              |  |
|---------------------------------|------------------------------|--|
| Height (mm):                    | 539                          |  |
| Width (mm):                     | 600                          |  |
| Depth (mm):                     | 385                          |  |
| Nett Weight (kg):               | 14.2                         |  |
| Packaging Dimensions            |                              |  |
| Height (mm):                    | 560                          |  |
| Width (mm):                     | 620                          |  |
| Depth (mm):                     | 405                          |  |
| Gross Weight (kg):              | 14.7                         |  |
| Packaging Data                  |                              |  |
| Box Colour:                     | Brown Cardboard Box          |  |
| Box Qty:                        | 1                            |  |
| Label Size:                     | 50 x 100                     |  |
| Label Colour:                   | White Label                  |  |
| Label Qty:                      | 2                            |  |
| <b>Outer Box Dimensions (If</b> | Applicable)                  |  |
| Height (mm):                    |                              |  |
| Width (mm):                     |                              |  |
| Depth (mm):                     |                              |  |
| Gross Weight (kg):              |                              |  |
| Barcode:                        | 5056462658858                |  |
| <b>Product Details</b>          |                              |  |
| Country of Origin:              | United Kingdom               |  |
| Fitting Instruction:            | No                           |  |
| CE & UKCA:                      |                              |  |
| FSC Certified Materials:        | Yes                          |  |
| Colour:                         | Metallic Slate               |  |
| Construction Method:            | Cam & Wood Dowel             |  |
| Construction Type:              | Rigid                        |  |
| Cabinet Finish:                 | MFC Textured Matt            |  |
| Fascia Finish:                  | MFC Textured Matt            |  |
| Cabinet Thickness (mm):         | 18                           |  |
| Fascia Thickness (mm):          | 18                           |  |
| Drawer Included:                | No                           |  |
| Drawer Type:                    | Not Applicable               |  |
| No of Shelves:                  | 0                            |  |
| Hinge Type:                     | 95 Degree Clip-On Soft Close |  |
| Hinge Included:                 | Yes, Supplied                |  |
| Adjustable Legs:                | No, Not Required             |  |
| Fixings Included:               | Yes                          |  |
| Handle Style:                   | Modern                       |  |
| Waste Shroud:                   | No                           |  |
| Handle Included:                | Yes, Supplied                |  |