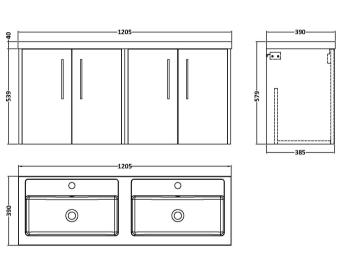

## ROXOR

Sales Code: JNU2623C Description: 1200 Wh 4-Door Vanity & Double Basin

## **Packaging Details**

Barcode: 5056462682914

Sales Code: NPF2623 Description: 600 W/H 2-Door Unit (385 Deep)

Handle Type:

| <b>Product Dimensions</b>       |                              |  |
|---------------------------------|------------------------------|--|
| Height (mm):                    | 539                          |  |
| Width (mm):                     | 600                          |  |
| Depth (mm):                     | 385                          |  |
| Nett Weight (kg):               | 14.2                         |  |
| Packaging Dimensions            |                              |  |
| Height (mm):                    | 560                          |  |
| Width (mm):                     | 620                          |  |
| Depth (mm):                     | 405                          |  |
| Gross Weight (kg):              | 14.7                         |  |
| Packaging Data                  |                              |  |
| Box Colour:                     | Brown Cardboard Box          |  |
| Box Qty:                        | 1                            |  |
| Label Size:                     | 50 x 100                     |  |
| Label Colour:                   | White Label                  |  |
| Label Qty:                      | 2                            |  |
| <b>Outer Box Dimensions (If</b> | Applicable)                  |  |
| Height (mm):                    |                              |  |
| Width (mm):                     |                              |  |
| Depth (mm):                     |                              |  |
| Gross Weight (kg):              |                              |  |
| Barcode:                        | 5056462658858                |  |
| <b>Product Details</b>          |                              |  |
| Country of Origin:              | United Kingdom               |  |
| Fitting Instruction:            | No                           |  |
| CE & UKCA:                      |                              |  |
| FSC Certified Materials:        | Yes                          |  |
| Colour:                         | Metallic Slate               |  |
| Construction Method:            | Cam & Wood Dowel             |  |
| Construction Type:              | Rigid                        |  |
| Cabinet Finish:                 | MFC Textured Matt            |  |
| Fascia Finish:                  | MFC Textured Matt            |  |
| Cabinet Thickness (mm):         | 18                           |  |
| Fascia Thickness (mm):          | 18                           |  |
| Drawer Included:                | No                           |  |
| Drawer Type:                    | Not Applicable               |  |
| No of Shelves:                  | 0                            |  |
| Hinge Type:                     | 95 Degree Clip-On Soft Close |  |
| Hinge Included:                 | Yes, Supplied                |  |
| Adjustable Legs:                | No, Not Required             |  |
| Fixings Included:               | Yes                          |  |
| Handle Style:                   | Modern                       |  |
| Waste Shroud:                   | No                           |  |
| Handle Included:                | Yes, Supplied                |  |

D-Shape

Sales Code: PMB424 Description: Double Polymarble Basin 1205 X 390

| <b>Product Dime</b>                                                                           |                                                     |                                |  |
|-----------------------------------------------------------------------------------------------|-----------------------------------------------------|--------------------------------|--|
| Height (mm):                                                                                  | 390                                                 |                                |  |
| Width (mm):                                                                                   | 1205                                                |                                |  |
| Depth (mm):                                                                                   | 157                                                 |                                |  |
| Nett Weight (kg)                                                                              |                                                     |                                |  |
| Packaging Dir                                                                                 | nensions                                            |                                |  |
| Height (mm):                                                                                  | 100                                                 |                                |  |
| Width (mm):                                                                                   | 1205                                                |                                |  |
| Depth (mm):                                                                                   | 400                                                 |                                |  |
| Gross Weight (kg                                                                              | g): 18.12                                           | 18.12                          |  |
| <b>Packaging Dat</b>                                                                          | ta                                                  |                                |  |
| Box Colour:                                                                                   | Brown (                                             | Cardboard Box - Printed        |  |
| Box Qty:                                                                                      | 1                                                   |                                |  |
| Label Size:                                                                                   | 100 X                                               | 50                             |  |
| Label Colour:                                                                                 | White L                                             | abel                           |  |
| Label Qty:                                                                                    | 2                                                   |                                |  |
| <b>Outer Box Dir</b>                                                                          | nensions (If Applicable)                            |                                |  |
| Height (mm):                                                                                  |                                                     |                                |  |
| Width (mm):                                                                                   |                                                     |                                |  |
| Depth (mm):                                                                                   |                                                     |                                |  |
| Gross Weight (kg                                                                              | g):                                                 |                                |  |
| Barcode:                                                                                      | 5056211                                             | 1815136                        |  |
| <b>Product Detai</b>                                                                          | ls                                                  |                                |  |
| Country of Origin                                                                             | n: China                                            |                                |  |
| Fitting Instruction                                                                           | n: No                                               |                                |  |
| Certification: CE                                                                             | E & UKCA: No WRAS:                                  | N/A WRAS No: N/A               |  |
| Product Material:                                                                             | Polyma                                              | rble                           |  |
| Fixing Supplied:                                                                              | No                                                  |                                |  |
|                                                                                               |                                                     |                                |  |
| Pans/Bidets:                                                                                  | Trap Style: Not Applicable                          | Includes Seat: Not Applicable  |  |
| Seats:                                                                                        | Seat Type: Not Applicable                           | Material: Not Applicable       |  |
| - Scatts.                                                                                     | Function: Not Applicable Hinge Type: Not Applicable |                                |  |
| Hinge Material: Not Applicable                                                                |                                                     |                                |  |
|                                                                                               | Timge material. Not Applied                         |                                |  |
| Cisterns: Operating Type: Not Applicable Fittings: Not Applicable  Lever Type: Not Applicable |                                                     | cable Fittings: Not Applicable |  |
|                                                                                               |                                                     |                                |  |
|                                                                                               | Level Type. Not Applicable                          | <del>-</del>                   |  |
| Basins:                                                                                       | Tap Hole: Two Tapholes                              | Chain Stay Hole: No            |  |
|                                                                                               | Template: Not Required                              | Waste Type Req: Slotted        |  |
|                                                                                               | Overflow Inc: Yes                                   | Overflow Cover: Yes            |  |
|                                                                                               | Inner Bowl Depth (mm): 10                           |                                |  |
|                                                                                               | miler Bowr Depuir (milli). 10                       | 5 111111                       |  |