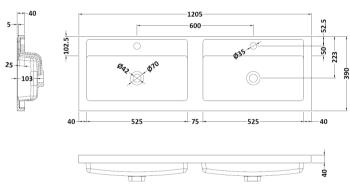

D-Shape

Sales Code: PMB424 Description: Double Polymarble Basin 1205 X 390

| <b>Product Dime</b>                                                                           |                                                     |                                |  |
|-----------------------------------------------------------------------------------------------|-----------------------------------------------------|--------------------------------|--|
| Height (mm):                                                                                  | 390                                                 |                                |  |
| Width (mm):                                                                                   | 1205                                                |                                |  |
| Depth (mm):                                                                                   | 157                                                 |                                |  |
| Nett Weight (kg)                                                                              |                                                     |                                |  |
| Packaging Dir                                                                                 | nensions                                            |                                |  |
| Height (mm):                                                                                  | 100                                                 |                                |  |
| Width (mm):                                                                                   | 1205                                                |                                |  |
| Depth (mm):                                                                                   | 400                                                 |                                |  |
| Gross Weight (kg                                                                              | g): 18.12                                           | 18.12                          |  |
| <b>Packaging Dat</b>                                                                          | ta                                                  |                                |  |
| Box Colour:                                                                                   | Brown (                                             | Cardboard Box - Printed        |  |
| Box Qty:                                                                                      | 1                                                   |                                |  |
| Label Size:                                                                                   | 100 X                                               | 50                             |  |
| Label Colour:                                                                                 | White L                                             | abel                           |  |
| Label Qty:                                                                                    | 2                                                   |                                |  |
| <b>Outer Box Dir</b>                                                                          | nensions (If Applicable)                            |                                |  |
| Height (mm):                                                                                  |                                                     |                                |  |
| Width (mm):                                                                                   |                                                     |                                |  |
| Depth (mm):                                                                                   |                                                     |                                |  |
| Gross Weight (kg                                                                              | g):                                                 |                                |  |
| Barcode:                                                                                      | 5056211                                             | 1815136                        |  |
| <b>Product Detai</b>                                                                          | ls                                                  |                                |  |
| Country of Origin                                                                             | n: China                                            |                                |  |
| Fitting Instruction                                                                           | n: No                                               |                                |  |
| Certification: CE                                                                             | E & UKCA: No WRAS:                                  | N/A WRAS No: N/A               |  |
| Product Material:                                                                             | Polyma                                              | rble                           |  |
| Fixing Supplied:                                                                              | No                                                  |                                |  |
|                                                                                               |                                                     |                                |  |
| Pans/Bidets:                                                                                  | Trap Style: Not Applicable                          | Includes Seat: Not Applicable  |  |
| Seats:                                                                                        | Seat Type: Not Applicable                           | Material: Not Applicable       |  |
| - Scatts.                                                                                     | Function: Not Applicable Hinge Type: Not Applicable |                                |  |
| Hinge Material: Not Applicable                                                                |                                                     |                                |  |
|                                                                                               | Timge material. Not Applied                         |                                |  |
| Cisterns: Operating Type: Not Applicable Fittings: Not Applicable  Lever Type: Not Applicable |                                                     | cable Fittings: Not Applicable |  |
|                                                                                               |                                                     |                                |  |
|                                                                                               | Level Type. Not Applicable                          | <del>-</del>                   |  |
| Basins:                                                                                       | Tap Hole: Two Tapholes                              | Chain Stay Hole: No            |  |
|                                                                                               | Template: Not Required                              | Waste Type Req: Slotted        |  |
|                                                                                               | Overflow Inc: Yes                                   | Overflow Cover: Yes            |  |
|                                                                                               | Inner Bowl Depth (mm): 10                           |                                |  |
|                                                                                               | miler Bowr Depuir (milli). 10                       | 5 111111                       |  |