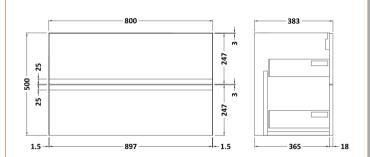

## TECHNICAL DATA SHEET





ROXOR

Sales Code: URB395







| 500                                  |
|--------------------------------------|
| 810                                  |
| 383                                  |
| 24.5                                 |
|                                      |
| 500                                  |
| 795                                  |
| 383                                  |
| 25                                   |
|                                      |
| Brown Cardboard Box                  |
| 1                                    |
| 100 x 50                             |
| White Label                          |
| 2                                    |
| Applicable)                          |
| ipplicable)                          |
|                                      |
|