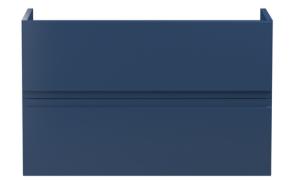

## TECHNICAL DATA SHEET





ROXOR

Sales Code: URB395







| 500                                  |
|--------------------------------------|
| 810                                  |
| 383                                  |
| 24.5                                 |
|                                      |
| 500                                  |
| 795                                  |
| 383                                  |
| 25                                   |
|                                      |
| Brown Cardboard Box                  |
| 1                                    |
| 100 x 50                             |
| White Label                          |
| 2                                    |
| Applicable)                          |
| ipplicable)                          |
|                                      |
|