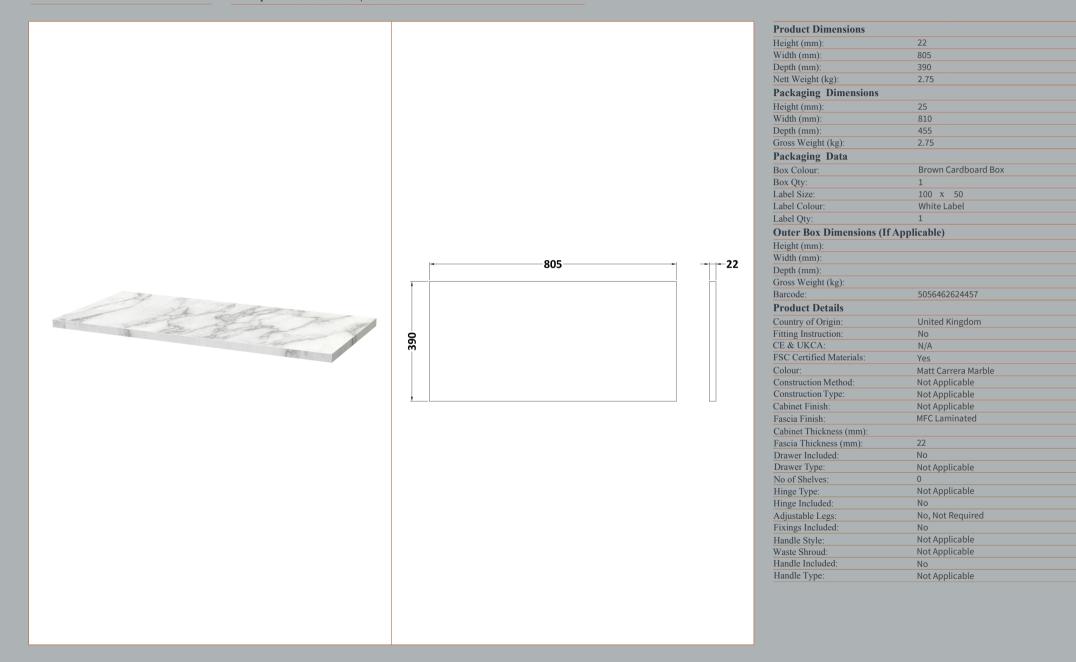

## TECHNICAL DATA SHEET

ROXOR

Sales Code: LCM800

Description: Laminate Worktop 805X390x22mm