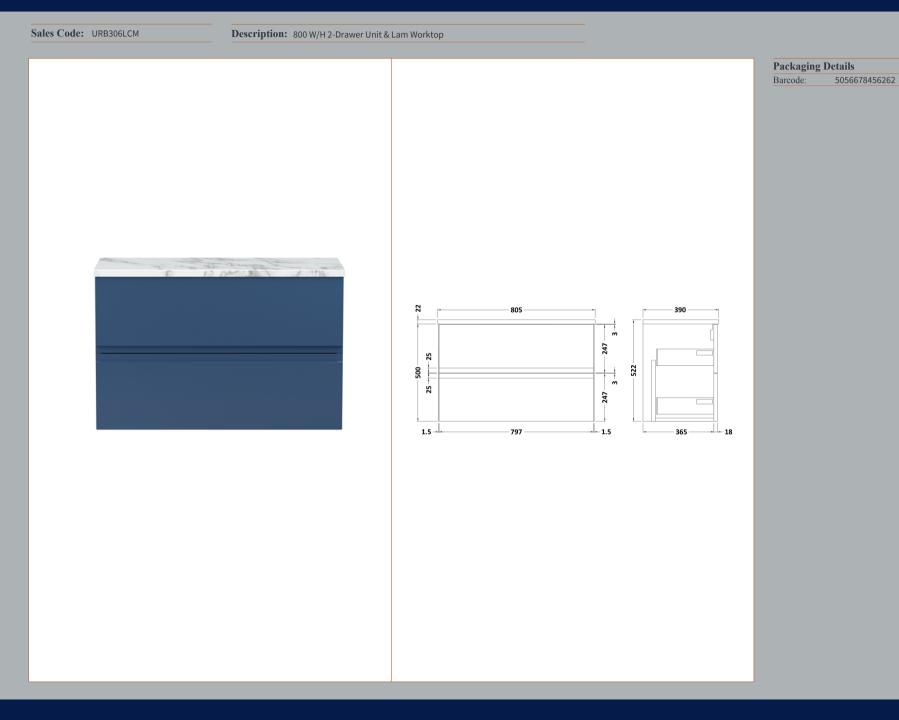

## TECHNICAL DATA SHEET





ROXOR

Sales Code: URB395







| 500                                  |
|--------------------------------------|
| 810                                  |
| 383                                  |
| 24.5                                 |
|                                      |
| 500                                  |
| 795                                  |
| 383                                  |
| 25                                   |
|                                      |
| Brown Cardboard Box                  |
| 1                                    |
| 100 x 50                             |
| White Label                          |
| 2                                    |
| Applicable)                          |
| ipplicable)                          |
|