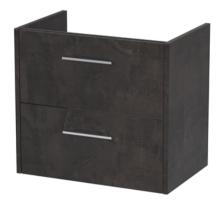

## **Packaging Details**

Barcode: 5056462682938

Sales Code: NPF2624 Description: 600 W/H 2-Drawer Unit (385 Deep)

Handle Type:

| <b>Product Dimensions</b> |                                |  |
|---------------------------|--------------------------------|--|
| Height (mm):              | 539                            |  |
| Width (mm):               | 600                            |  |
| Depth (mm):               | 385                            |  |
| Nett Weight (kg):         | 22.5                           |  |
| Packaging Dimensions      |                                |  |
| Height (mm):              | 560                            |  |
| Width (mm):               | 620                            |  |
| Depth (mm):               | 405                            |  |
| Gross Weight (kg):        | 23                             |  |
| Packaging Data            |                                |  |
| Box Colour:               | Brown Cardboard Box            |  |
| Box Qty:                  | 1                              |  |
| Label Size:               | 50 x 100                       |  |
| Label Colour:             | White Label                    |  |
| Label Qty:                | 2                              |  |
| Outer Box Dimensions (If  | Applicable)                    |  |
| Height (mm):              |                                |  |
| Width (mm):               |                                |  |
| Depth (mm):               |                                |  |
| Gross Weight (kg):        |                                |  |
| Barcode:                  | 5056462658889                  |  |
| Product Details           |                                |  |
| Country of Origin:        | United Kingdom                 |  |
| Fitting Instruction:      | No                             |  |
| CE & UKCA:                |                                |  |
| FSC Certified Materials:  | Yes                            |  |
| Colour:                   | Metallic Slate                 |  |
| Construction Method:      | Cam & Wood Dowel               |  |
| Construction Type:        | Rigid                          |  |
| Cabinet Finish:           | MFC Textured Matt              |  |
| Fascia Finish:            | MFC Textured Matt              |  |
| Cabinet Thickness (mm):   | 18                             |  |
| Fascia Thickness (mm):    | 18                             |  |
| Drawer Included:          | Yes                            |  |
| Drawer Type:              | 80mm High Metal S/C Inc Galler |  |
| No of Shelves:            | 0                              |  |
| Hinge Type:               | Not Applicable                 |  |
| Hinge Included:           | No                             |  |
| Adjustable Legs:          | No, Not Required               |  |
| Fixings Included:         | Yes                            |  |
| Handle Style:             | Modern                         |  |
| Waste Shroud:             | Yes                            |  |
| Handle Included:          | Yes, Supplied                  |  |
| Handla Truna              | D Chana                        |  |