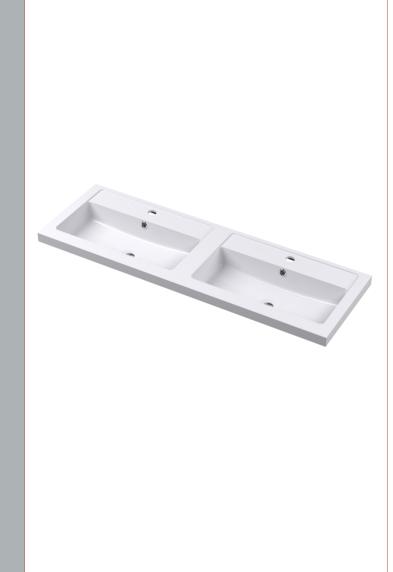

D-Shape

Sales Code: PMB424 Description: Double Polymarble Basin 1205 X 390

| <b>Product Dime</b>                                                                           |                                                         |                               |  |
|-----------------------------------------------------------------------------------------------|---------------------------------------------------------|-------------------------------|--|
| Height (mm):                                                                                  |                                                         | 390                           |  |
| Width (mm):                                                                                   |                                                         | 1205                          |  |
| Depth (mm):                                                                                   |                                                         | 157                           |  |
| Nett Weight (kg)                                                                              |                                                         |                               |  |
| <b>Packaging Dir</b>                                                                          | nensions                                                |                               |  |
| Height (mm):                                                                                  | 100                                                     |                               |  |
| Width (mm):                                                                                   | 1205                                                    |                               |  |
| Depth (mm):                                                                                   | 400                                                     |                               |  |
| Gross Weight (kg                                                                              | g): 18.12                                               | 18.12                         |  |
| <b>Packaging Dat</b>                                                                          | ta                                                      |                               |  |
| Box Colour:                                                                                   | Brown (                                                 | Cardboard Box - Printed       |  |
| Box Qty:                                                                                      | 1                                                       |                               |  |
| Label Size:                                                                                   | 100 X                                                   | 50                            |  |
| Label Colour:                                                                                 | White L                                                 | abel                          |  |
| Label Qty:                                                                                    | 2                                                       |                               |  |
| <b>Outer Box Dir</b>                                                                          | nensions (If Applicable)                                |                               |  |
| Height (mm):                                                                                  |                                                         |                               |  |
| Width (mm):                                                                                   |                                                         |                               |  |
| Depth (mm):                                                                                   |                                                         |                               |  |
| Gross Weight (kg                                                                              | g):                                                     |                               |  |
| Barcode:                                                                                      | 5056211                                                 | 1815136                       |  |
| <b>Product Detai</b>                                                                          | ls                                                      |                               |  |
| Country of Origin                                                                             | n: China                                                |                               |  |
| Fitting Instruction                                                                           | n: No                                                   |                               |  |
| Certification: CE                                                                             | E & UKCA: No WRAS:                                      | N/A WRAS No: N/A              |  |
| Product Material:                                                                             | Polyma                                                  | rble                          |  |
| Fixing Supplied:                                                                              | No                                                      |                               |  |
|                                                                                               |                                                         |                               |  |
| Pans/Bidets:                                                                                  | Trap Style: Not Applicable                              | Includes Seat: Not Applicable |  |
| Seats:                                                                                        | Seat Type: Not Applicable                               | Material: Not Applicable      |  |
| - Scatts.                                                                                     | Function: Not Applicable Hinge Type: Not Applicable     |                               |  |
| Hinge Material: Not Applicable                                                                |                                                         |                               |  |
|                                                                                               | Timge material. Not Applied                             |                               |  |
| Cisterns:                                                                                     | Operating Type: Not Applicable Fittings: Not Applicable |                               |  |
| Cisterns: Operating Type: Not Applicable Fittings: Not Applicable  Lever Type: Not Applicable |                                                         |                               |  |
|                                                                                               | Level Type. Not Applicable                              | <del>-</del>                  |  |
| Basins:                                                                                       | Tap Hole: Two Tapholes                                  | Chain Stay Hole: No           |  |
|                                                                                               | Template: Not Required                                  | Waste Type Req: Slotted       |  |
|                                                                                               | Overflow Inc: Yes                                       | Overflow Cover: Yes           |  |
|                                                                                               | Inner Bowl Depth (mm): 103 mm                           |                               |  |
|                                                                                               | niner Bowr Depuir (milli). 10                           | 5 111111                      |  |