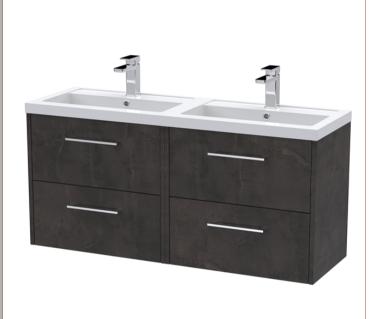

## ROXOR

Sales Code: JNU2624C Description: 1200 Wh 4-Drawer Vanity & Double Basin