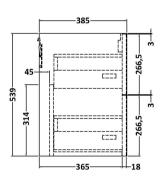

## **Packaging Details**

Barcode: 5056462682938

Sales Code: NPF2624 Description: 600 W/H 2-Drawer Unit (385 Deep)

Handle Type:

| <b>Product Dimensions</b> |                                |  |
|---------------------------|--------------------------------|--|
| Height (mm):              | 539                            |  |
| Width (mm):               | 600                            |  |
| Depth (mm):               | 385                            |  |
| Nett Weight (kg):         | 22.5                           |  |
| Packaging Dimensions      |                                |  |
| Height (mm):              | 560                            |  |
| Width (mm):               | 620                            |  |
| Depth (mm):               | 405                            |  |
| Gross Weight (kg):        | 23                             |  |
| Packaging Data            |                                |  |
| Box Colour:               | Brown Cardboard Box            |  |
| Box Qty:                  | 1                              |  |
| Label Size:               | 50 x 100                       |  |
| Label Colour:             | White Label                    |  |
| Label Qty:                | 2                              |  |
| Outer Box Dimensions (If  | Applicable)                    |  |
| Height (mm):              |                                |  |
| Width (mm):               |                                |  |
| Depth (mm):               |                                |  |
| Gross Weight (kg):        |                                |  |
| Barcode:                  | 5056462658889                  |  |
| Product Details           |                                |  |
| Country of Origin:        | United Kingdom                 |  |
| Fitting Instruction:      | No                             |  |
| CE & UKCA:                |                                |  |
| FSC Certified Materials:  | Yes                            |  |
| Colour:                   | Metallic Slate                 |  |
| Construction Method:      | Cam & Wood Dowel               |  |
| Construction Type:        | Rigid                          |  |
| Cabinet Finish:           | MFC Textured Matt              |  |
| Fascia Finish:            | MFC Textured Matt              |  |
| Cabinet Thickness (mm):   | 18                             |  |
| Fascia Thickness (mm):    | 18                             |  |
| Drawer Included:          | Yes                            |  |
| Drawer Type:              | 80mm High Metal S/C Inc Galler |  |
| No of Shelves:            | 0                              |  |
| Hinge Type:               | Not Applicable                 |  |
| Hinge Included:           | No                             |  |
| Adjustable Legs:          | No, Not Required               |  |
| Fixings Included:         | Yes                            |  |
| Handle Style:             | Modern                         |  |
| Waste Shroud:             | Yes                            |  |
| Handle Included:          | Yes, Supplied                  |  |
| Handla Truna              | D Chana                        |  |