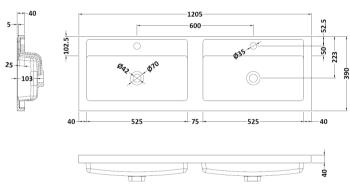

D-Shape

Sales Code: PMB424 Description: Double Polymarble Basin 1205 X 390

| <b>Product Dime</b>                                                                           |                                                         |                               |  |
|-----------------------------------------------------------------------------------------------|---------------------------------------------------------|-------------------------------|--|
| Height (mm):                                                                                  |                                                         | 390                           |  |
| Width (mm):                                                                                   |                                                         | 1205                          |  |
| Depth (mm):                                                                                   |                                                         | 157                           |  |
| Nett Weight (kg)                                                                              |                                                         |                               |  |
| <b>Packaging Dir</b>                                                                          | nensions                                                |                               |  |
| Height (mm):                                                                                  | 100                                                     |                               |  |
| Width (mm):                                                                                   | 1205                                                    |                               |  |
| Depth (mm):                                                                                   | 400                                                     |                               |  |
| Gross Weight (kg                                                                              | g): 18.12                                               | 18.12                         |  |
| <b>Packaging Dat</b>                                                                          | ta                                                      |                               |  |
| Box Colour:                                                                                   | Brown (                                                 | Cardboard Box - Printed       |  |
| Box Qty:                                                                                      | 1                                                       |                               |  |
| Label Size:                                                                                   | 100 X                                                   | 50                            |  |
| Label Colour:                                                                                 | White L                                                 | abel                          |  |
| Label Qty:                                                                                    | 2                                                       |                               |  |
| <b>Outer Box Dir</b>                                                                          | nensions (If Applicable)                                |                               |  |
| Height (mm):                                                                                  |                                                         |                               |  |
| Width (mm):                                                                                   |                                                         |                               |  |
| Depth (mm):                                                                                   |                                                         |                               |  |
| Gross Weight (kg                                                                              | g):                                                     |                               |  |
| Barcode:                                                                                      | 5056211                                                 | 1815136                       |  |
| <b>Product Detai</b>                                                                          | ls                                                      |                               |  |
| Country of Origin                                                                             | n: China                                                |                               |  |
| Fitting Instruction                                                                           | n: No                                                   |                               |  |
| Certification: CE                                                                             | E & UKCA: No WRAS:                                      | N/A WRAS No: N/A              |  |
| Product Material:                                                                             | Polyma                                                  | rble                          |  |
| Fixing Supplied:                                                                              | No                                                      |                               |  |
|                                                                                               |                                                         |                               |  |
| Pans/Bidets:                                                                                  | Trap Style: Not Applicable                              | Includes Seat: Not Applicable |  |
| Seats:                                                                                        | Seat Type: Not Applicable                               | Material: Not Applicable      |  |
| - Scatts.                                                                                     | Function: Not Applicable Hinge Type: Not Applicable     |                               |  |
| Hinge Material: Not Applicable                                                                |                                                         |                               |  |
|                                                                                               | Timge material. Not Applied                             |                               |  |
| Cisterns:                                                                                     | Operating Type: Not Applicable Fittings: Not Applicable |                               |  |
| Cisterns: Operating Type: Not Applicable Fittings: Not Applicable  Lever Type: Not Applicable |                                                         |                               |  |
|                                                                                               | Level Type. Not Applicable                              | <del>-</del>                  |  |
| Basins:                                                                                       | Tap Hole: Two Tapholes                                  | Chain Stay Hole: No           |  |
|                                                                                               | Template: Not Required                                  | Waste Type Req: Slotted       |  |
|                                                                                               | Overflow Inc: Yes                                       | Overflow Cover: Yes           |  |
|                                                                                               | Inner Bowl Depth (mm): 103 mm                           |                               |  |
|                                                                                               | niner Bowr Depuir (milli). 10                           | 5 111111                      |  |