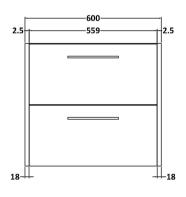

## **Packaging Details**

Barcode: 5056462682938

Sales Code: NPF2624 Description: 600 W/H 2-Drawer Unit (385 Deep)

Handle Type:

| <b>Product Dimensions</b> |                                |  |
|---------------------------|--------------------------------|--|
| Height (mm):              | 539                            |  |
| Width (mm):               | 600                            |  |
| Depth (mm):               | 385                            |  |
| Nett Weight (kg):         | 22.5                           |  |
| Packaging Dimensions      |                                |  |
| Height (mm):              | 560                            |  |
| Width (mm):               | 620                            |  |
| Depth (mm):               | 405                            |  |
| Gross Weight (kg):        | 23                             |  |
| Packaging Data            |                                |  |
| Box Colour:               | Brown Cardboard Box            |  |
| Box Qty:                  | 1                              |  |
| Label Size:               | 50 x 100                       |  |
| Label Colour:             | White Label                    |  |
| Label Qty:                | 2                              |  |
| Outer Box Dimensions (If  | Applicable)                    |  |
| Height (mm):              |                                |  |
| Width (mm):               |                                |  |
| Depth (mm):               |                                |  |
| Gross Weight (kg):        |                                |  |
| Barcode:                  | 5056462658889                  |  |
| Product Details           |                                |  |
| Country of Origin:        | United Kingdom                 |  |
| Fitting Instruction:      | No                             |  |
| CE & UKCA:                |                                |  |
| FSC Certified Materials:  | Yes                            |  |
| Colour:                   | Metallic Slate                 |  |
| Construction Method:      | Cam & Wood Dowel               |  |
| Construction Type:        | Rigid                          |  |
| Cabinet Finish:           | MFC Textured Matt              |  |
| Fascia Finish:            | MFC Textured Matt              |  |
| Cabinet Thickness (mm):   | 18                             |  |
| Fascia Thickness (mm):    | 18                             |  |
| Drawer Included:          | Yes                            |  |
| Drawer Type:              | 80mm High Metal S/C Inc Galler |  |
| No of Shelves:            | 0                              |  |
| Hinge Type:               | Not Applicable                 |  |
| Hinge Included:           | No                             |  |
| Adjustable Legs:          | No, Not Required               |  |
| Fixings Included:         | Yes                            |  |
| Handle Style:             | Modern                         |  |
| Waste Shroud:             | Yes                            |  |
| Handle Included:          | Yes, Supplied                  |  |
| Handla Truna              | D Chana                        |  |