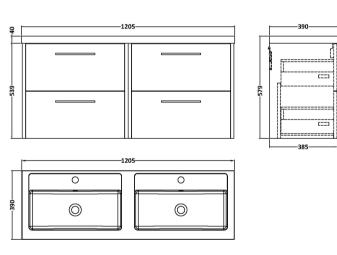

## ROXOR

Sales Code: JNU2624C Description: 1200 Wh 4-Drawer Vanity & Double Basin

D-Shape

Sales Code: PMB424 Description: Double Polymarble Basin 1205 X 390

| <b>Product Dime</b>                                                                           |                                                         |                               |  |
|-----------------------------------------------------------------------------------------------|---------------------------------------------------------|-------------------------------|--|
| Height (mm):                                                                                  |                                                         | 390                           |  |
| Width (mm):                                                                                   |                                                         | 1205                          |  |
| Depth (mm):                                                                                   |                                                         | 157                           |  |
| Nett Weight (kg)                                                                              |                                                         |                               |  |
| <b>Packaging Dir</b>                                                                          | nensions                                                |                               |  |
| Height (mm):                                                                                  | 100                                                     |                               |  |
| Width (mm):                                                                                   | 1205                                                    |                               |  |
| Depth (mm):                                                                                   | 400                                                     |                               |  |
| Gross Weight (kg                                                                              | g): 18.12                                               | 18.12                         |  |
| <b>Packaging Dat</b>                                                                          | ta                                                      |                               |  |
| Box Colour:                                                                                   | Brown (                                                 | Cardboard Box - Printed       |  |
| Box Qty:                                                                                      | 1                                                       |                               |  |
| Label Size:                                                                                   | 100 X                                                   | 50                            |  |
| Label Colour:                                                                                 | White L                                                 | abel                          |  |
| Label Qty:                                                                                    | 2                                                       |                               |  |
| <b>Outer Box Dir</b>                                                                          | nensions (If Applicable)                                |                               |  |
| Height (mm):                                                                                  |                                                         |                               |  |
| Width (mm):                                                                                   |                                                         |                               |  |
| Depth (mm):                                                                                   |                                                         |                               |  |
| Gross Weight (kg                                                                              | g):                                                     |                               |  |
| Barcode:                                                                                      | 5056211                                                 | 1815136                       |  |
| <b>Product Detai</b>                                                                          | ls                                                      |                               |  |
| Country of Origin                                                                             | n: China                                                |                               |  |
| Fitting Instruction                                                                           | n: No                                                   |                               |  |
| Certification: CE                                                                             | E & UKCA: No WRAS:                                      | N/A WRAS No: N/A              |  |
| Product Material:                                                                             | Polyma                                                  | rble                          |  |
| Fixing Supplied:                                                                              | No                                                      |                               |  |
|                                                                                               |                                                         |                               |  |
| Pans/Bidets:                                                                                  | Trap Style: Not Applicable                              | Includes Seat: Not Applicable |  |
| Seats:                                                                                        | Seat Type: Not Applicable                               | Material: Not Applicable      |  |
| - Scatts.                                                                                     | Function: Not Applicable Hinge Type: Not Applicable     |                               |  |
| Hinge Material: Not Applicable                                                                |                                                         |                               |  |
|                                                                                               | Timge material. Not Applied                             |                               |  |
| Cisterns:                                                                                     | Operating Type: Not Applicable Fittings: Not Applicable |                               |  |
| Cisterns: Operating Type: Not Applicable Fittings: Not Applicable  Lever Type: Not Applicable |                                                         |                               |  |
|                                                                                               | Level Type. Not Applicable                              | <del>-</del>                  |  |
| Basins:                                                                                       | Tap Hole: Two Tapholes                                  | Chain Stay Hole: No           |  |
|                                                                                               | Template: Not Required                                  | Waste Type Req: Slotted       |  |
|                                                                                               | Overflow Inc: Yes                                       | Overflow Cover: Yes           |  |
|                                                                                               | Inner Bowl Depth (mm): 103 mm                           |                               |  |
|                                                                                               | niner Bowr Depuir (milli). 10                           | 5 111111                      |  |