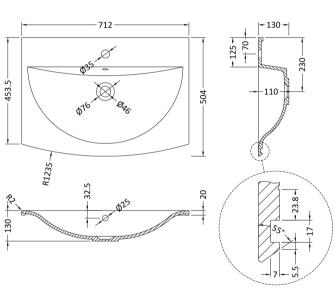

Sales Code: FMB0073 Description: 712 X 504 Vanity Basin

| Product Dime                                                      | nsions                     |                            |                               |  |
|-------------------------------------------------------------------|----------------------------|----------------------------|-------------------------------|--|
| Height (mm):                                                      |                            | 130                        |                               |  |
| Width (mm):                                                       |                            | 712                        |                               |  |
| Depth (mm):                                                       |                            | 504                        |                               |  |
| Nett Weight (kg):                                                 |                            | 10                         |                               |  |
| <b>Packaging Din</b>                                              | nensions                   |                            |                               |  |
| Height (mm):                                                      |                            | 140                        |                               |  |
| Width (mm):                                                       |                            | 722                        |                               |  |
| Depth (mm):                                                       |                            | 515                        |                               |  |
| Gross Weight (kg                                                  | g):                        | 10                         |                               |  |
| <b>Packaging Dat</b>                                              | ta                         |                            |                               |  |
| Box Colour:                                                       |                            | Brown Ca                   | rdboard Box - Printed         |  |
| Box Qty:                                                          |                            | 1                          |                               |  |
| Label Size:                                                       |                            | 100 x 50                   | )                             |  |
| Label Colour:                                                     |                            | White Label                |                               |  |
| Label Qty:                                                        |                            | 2                          |                               |  |
| <b>Outer Box Din</b>                                              | nensions (If Appl          | icable)                    |                               |  |
| Height (mm):                                                      |                            |                            |                               |  |
| Width (mm):                                                       |                            |                            |                               |  |
| Depth (mm):                                                       |                            |                            |                               |  |
| Gross Weight (kg                                                  | g):                        |                            |                               |  |
| Barcode:                                                          |                            | 505527583                  | 32462                         |  |
| <b>Product Detail</b>                                             | ls                         |                            |                               |  |
| Country of Origin                                                 | 1:                         | Poland                     |                               |  |
| Fitting Instruction                                               | n:                         | No                         |                               |  |
| Certification: CE                                                 | E & UKCA: N/A              | WRAS: N                    | /A WRAS No: N/A               |  |
| Product Material:                                                 |                            | Polymarbl                  | le                            |  |
| Fixing Supplied:                                                  |                            | No                         |                               |  |
|                                                                   |                            |                            |                               |  |
| Pans/Bidets:                                                      | Trap Style: Not Ap         | plicable                   | Includes Seat: Not Applicable |  |
|                                                                   |                            |                            |                               |  |
| Seats:                                                            | Seat Type: Not Ap          | plicable                   | Material: Not Applicable      |  |
|                                                                   | Function: Not Ap           | plicable                   | Hinge Type: Not Applicable    |  |
| Hinge Material: Not Applicable                                    |                            |                            |                               |  |
|                                                                   |                            |                            |                               |  |
| Cisterns: Operating Type: Not Applicable Fittings: Not Applicable |                            |                            |                               |  |
|                                                                   | Lever Type: Not Applicable |                            |                               |  |
|                                                                   |                            |                            |                               |  |
| Basins:                                                           | Tap Hole: One Tap          | hole                       | Chain Stay Hole: No           |  |
| Template: Not Rec                                                 |                            |                            | Waste Type Reg: Slotted       |  |
|                                                                   | Overflow Inc: Yes          |                            | Overflow Cover: Yes           |  |
|                                                                   |                            | ner Bowl Depth (mm): 110mm |                               |  |
|                                                                   | TTOILIII                   |                            |                               |  |