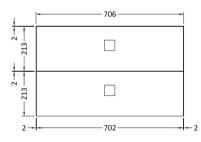

## **Packaging Details**

Barcode: 5056211875017

Sales Code: SAR294 Description: 700 W/H 2 Drawer Unit

| Product Dimensions              |                           |  |  |
|---------------------------------|---------------------------|--|--|
| Height (mm):                    | 430                       |  |  |
| Width (mm):                     | 710                       |  |  |
| Depth (mm):                     | 480                       |  |  |
| Nett Weight (kg):               | 22                        |  |  |
| Packaging Dimensions            |                           |  |  |
| Height (mm):                    | 500                       |  |  |
| Width (mm):                     | 700                       |  |  |
| Depth (mm):                     | 470                       |  |  |
| Gross Weight (kg):              | 22                        |  |  |
| Packaging Data                  |                           |  |  |
| Box Colour:                     | Brown Cardboard Box       |  |  |
| Box Oty:                        | 1                         |  |  |
| Label Size:                     | 100 x 50                  |  |  |
| Label Colour:                   | White Label               |  |  |
| Label Qty:                      | 2                         |  |  |
| Outer Box Dimensions (If        |                           |  |  |
|                                 | Аррисавие)                |  |  |
| Height (mm): Width (mm):        |                           |  |  |
| Depth (mm):                     |                           |  |  |
| Gross Weight (kg):              |                           |  |  |
| Barcode:                        | 5056211873853             |  |  |
| Product Details                 | 3030211013033             |  |  |
|                                 | I Harain a                |  |  |
| Country of Origin:              | Ukraine<br>No             |  |  |
| Fitting Instruction: CE & UKCA: | ***                       |  |  |
| FSC Certified Materials:        | N/A                       |  |  |
| Colour:                         | Yes Dove Grey             |  |  |
| Construction Method:            | Cam & Wood Dowel          |  |  |
| Construction Type:              | Rigid                     |  |  |
| Cabinet Finish:                 | MFC Smooth Matt           |  |  |
| Fascia Finish:                  | MFC Smooth Matt           |  |  |
| Cabinet Thickness (mm):         | 18                        |  |  |
| Fascia Thickness (mm):          | 18                        |  |  |
| Drawer Included:                | Yes                       |  |  |
| Drawer Type:                    | 80mm High Metal Softclose |  |  |
| No of Shelves:                  | 0                         |  |  |
| Hinge Type:                     | Not Applicable            |  |  |
| Hinge Included:                 | Not Applicable            |  |  |
| Adjustable Legs:                | No                        |  |  |
| Fixings Included:               | Yes                       |  |  |
| Handle Style:                   | Modern                    |  |  |
| Waste Shroud:                   | Yes                       |  |  |
| Handle Included:                | Yes                       |  |  |
| Handle Type:                    | Square                    |  |  |
|                                 |                           |  |  |