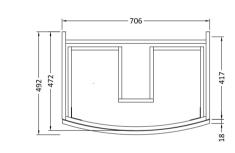

Sales Code: FMB0073 Description: 712 X 504 Vanity Basin

| Product Dime                                                      | nsions                     |                            |                               |  |
|-------------------------------------------------------------------|----------------------------|----------------------------|-------------------------------|--|
| Height (mm):                                                      |                            | 130                        |                               |  |
| Width (mm):                                                       |                            | 712                        |                               |  |
| Depth (mm):                                                       |                            | 504                        |                               |  |
| Nett Weight (kg):                                                 |                            | 10                         |                               |  |
| <b>Packaging Din</b>                                              | nensions                   |                            |                               |  |
| Height (mm):                                                      |                            | 140                        |                               |  |
| Width (mm):                                                       |                            | 722                        |                               |  |
| Depth (mm):                                                       |                            | 515                        |                               |  |
| Gross Weight (kg                                                  | g):                        | 10                         |                               |  |
| <b>Packaging Dat</b>                                              | ta                         |                            |                               |  |
| Box Colour:                                                       |                            | Brown Ca                   | rdboard Box - Printed         |  |
| Box Qty:                                                          |                            | 1                          |                               |  |
| Label Size:                                                       |                            | 100 x 50                   | )                             |  |
| Label Colour:                                                     |                            | White Label                |                               |  |
| Label Qty:                                                        |                            | 2                          |                               |  |
| <b>Outer Box Din</b>                                              | nensions (If Appl          | icable)                    |                               |  |
| Height (mm):                                                      |                            |                            |                               |  |
| Width (mm):                                                       |                            |                            |                               |  |
| Depth (mm):                                                       |                            |                            |                               |  |
| Gross Weight (kg                                                  | g):                        |                            |                               |  |
| Barcode:                                                          |                            | 505527583                  | 32462                         |  |
| <b>Product Detail</b>                                             | ls                         |                            |                               |  |
| Country of Origin                                                 | 1:                         | Poland                     |                               |  |
| Fitting Instruction                                               | n:                         | No                         |                               |  |
| Certification: CE                                                 | E & UKCA: N/A              | WRAS: N                    | /A WRAS No: N/A               |  |
| Product Material:                                                 |                            | Polymarbl                  | le                            |  |
| Fixing Supplied:                                                  |                            | No                         |                               |  |
|                                                                   |                            |                            |                               |  |
| Pans/Bidets:                                                      | Trap Style: Not Ap         | plicable                   | Includes Seat: Not Applicable |  |
|                                                                   |                            |                            |                               |  |
| Seats:                                                            | Seat Type: Not Ap          | plicable                   | Material: Not Applicable      |  |
|                                                                   | Function: Not Ap           | plicable                   | Hinge Type: Not Applicable    |  |
| Hinge Material: Not Applicable                                    |                            |                            |                               |  |
|                                                                   |                            |                            |                               |  |
| Cisterns: Operating Type: Not Applicable Fittings: Not Applicable |                            |                            |                               |  |
|                                                                   | Lever Type: Not Applicable |                            |                               |  |
|                                                                   |                            |                            |                               |  |
| Basins:                                                           | Tap Hole: One Tap          | hole                       | Chain Stay Hole: No           |  |
| Template: Not Rec                                                 |                            |                            | Waste Type Reg: Slotted       |  |
|                                                                   | Overflow Inc: Yes          |                            | Overflow Cover: Yes           |  |
|                                                                   |                            | ner Bowl Depth (mm): 110mm |                               |  |
|                                                                   | TTOILIII                   |                            |                               |  |