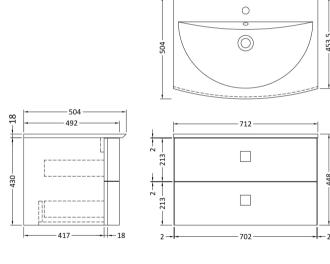

## **Packaging Details**

Barcode: 5056211875017

Sales Code: SAR294 Description: 700 W/H 2 Drawer Unit

| Product Dimensions              |                           |  |  |
|---------------------------------|---------------------------|--|--|
| Height (mm):                    | 430                       |  |  |
| Width (mm):                     | 710                       |  |  |
| Depth (mm):                     | 480                       |  |  |
| Nett Weight (kg):               | 22                        |  |  |
| Packaging Dimensions            |                           |  |  |
| Height (mm):                    | 500                       |  |  |
| Width (mm):                     | 700                       |  |  |
| Depth (mm):                     | 470                       |  |  |
| Gross Weight (kg):              | 22                        |  |  |
| Packaging Data                  |                           |  |  |
| Box Colour:                     | Brown Cardboard Box       |  |  |
| Box Oty:                        | 1                         |  |  |
| Label Size:                     | 100 x 50                  |  |  |
| Label Colour:                   | White Label               |  |  |
| Label Qty:                      | 2                         |  |  |
| Outer Box Dimensions (If        |                           |  |  |
|                                 | Аррисавие)                |  |  |
| Height (mm): Width (mm):        |                           |  |  |
| Depth (mm):                     |                           |  |  |
| Gross Weight (kg):              |                           |  |  |
| Barcode:                        | 5056211873853             |  |  |
| Product Details                 | 3030211013033             |  |  |
|                                 | I Harain a                |  |  |
| Country of Origin:              | Ukraine<br>No             |  |  |
| Fitting Instruction: CE & UKCA: | ***                       |  |  |
| FSC Certified Materials:        | N/A                       |  |  |
| Colour:                         | Yes Dove Grey             |  |  |
| Construction Method:            | Cam & Wood Dowel          |  |  |
| Construction Type:              | Rigid                     |  |  |
| Cabinet Finish:                 | MFC Smooth Matt           |  |  |
| Fascia Finish:                  | MFC Smooth Matt           |  |  |
| Cabinet Thickness (mm):         | 18                        |  |  |
| Fascia Thickness (mm):          | 18                        |  |  |
| Drawer Included:                | Yes                       |  |  |
| Drawer Type:                    | 80mm High Metal Softclose |  |  |
| No of Shelves:                  | 0                         |  |  |
| Hinge Type:                     | Not Applicable            |  |  |
| Hinge Included:                 | Not Applicable            |  |  |
| Adjustable Legs:                | No                        |  |  |
| Fixings Included:               | Yes                       |  |  |
| Handle Style:                   | Modern                    |  |  |
| Waste Shroud:                   | Yes                       |  |  |
| Handle Included:                | Yes                       |  |  |
| Handle Type:                    | Square                    |  |  |
|                                 |                           |  |  |

Sales Code: FMB0073 Description: 712 X 504 Vanity Basin

| Product Dime                                                      | nsions                     |                            |                               |  |
|-------------------------------------------------------------------|----------------------------|----------------------------|-------------------------------|--|
| Height (mm):                                                      |                            | 130                        |                               |  |
| Width (mm):                                                       |                            | 712                        |                               |  |
| Depth (mm):                                                       |                            | 504                        |                               |  |
| Nett Weight (kg):                                                 |                            | 10                         |                               |  |
| <b>Packaging Din</b>                                              | nensions                   |                            |                               |  |
| Height (mm):                                                      |                            | 140                        |                               |  |
| Width (mm):                                                       |                            | 722                        |                               |  |
| Depth (mm):                                                       |                            | 515                        |                               |  |
| Gross Weight (kg                                                  | g):                        | 10                         |                               |  |
| <b>Packaging Dat</b>                                              | ta                         |                            |                               |  |
| Box Colour:                                                       |                            | Brown Ca                   | rdboard Box - Printed         |  |
| Box Qty:                                                          |                            | 1                          |                               |  |
| Label Size:                                                       |                            | 100 x 50                   | )                             |  |
| Label Colour:                                                     |                            | White Label                |                               |  |
| Label Qty:                                                        |                            | 2                          |                               |  |
| <b>Outer Box Din</b>                                              | nensions (If Appl          | icable)                    |                               |  |
| Height (mm):                                                      |                            |                            |                               |  |
| Width (mm):                                                       |                            |                            |                               |  |
| Depth (mm):                                                       |                            |                            |                               |  |
| Gross Weight (kg                                                  | g):                        |                            |                               |  |
| Barcode:                                                          |                            | 505527583                  | 32462                         |  |
| <b>Product Detail</b>                                             | ls                         |                            |                               |  |
| Country of Origin                                                 | 1:                         | Poland                     |                               |  |
| Fitting Instruction                                               | n:                         | No                         |                               |  |
| Certification: CE                                                 | E & UKCA: N/A              | WRAS: N                    | /A WRAS No: N/A               |  |
| Product Material:                                                 |                            | Polymarbl                  | le                            |  |
| Fixing Supplied:                                                  |                            | No                         |                               |  |
|                                                                   |                            |                            |                               |  |
| Pans/Bidets:                                                      | Trap Style: Not Ap         | plicable                   | Includes Seat: Not Applicable |  |
|                                                                   |                            |                            |                               |  |
| Seats:                                                            | Seat Type: Not Ap          | plicable                   | Material: Not Applicable      |  |
|                                                                   | Function: Not Ap           | plicable                   | Hinge Type: Not Applicable    |  |
| Hinge Material: Not Applicable                                    |                            |                            |                               |  |
|                                                                   |                            |                            |                               |  |
| Cisterns: Operating Type: Not Applicable Fittings: Not Applicable |                            |                            |                               |  |
|                                                                   | Lever Type: Not Applicable |                            |                               |  |
|                                                                   |                            |                            |                               |  |
| Basins:                                                           | Tap Hole: One Tap          | hole                       | Chain Stay Hole: No           |  |
| Template: Not Rec                                                 |                            |                            | Waste Type Reg: Slotted       |  |
|                                                                   | Overflow Inc: Yes          |                            | Overflow Cover: Yes           |  |
|                                                                   |                            | ner Bowl Depth (mm): 110mm |                               |  |
|                                                                   | TTOILIII                   |                            |                               |  |