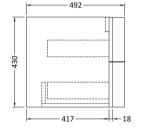

## **Packaging Details**

Barcode: 5056211875017

Sales Code: SAR294 Description: 700 W/H 2 Drawer Unit

| Product Dimensions              |                           |  |  |
|---------------------------------|---------------------------|--|--|
| Height (mm):                    | 430                       |  |  |
| Width (mm):                     | 710                       |  |  |
| Depth (mm):                     | 480                       |  |  |
| Nett Weight (kg):               | 22                        |  |  |
| Packaging Dimensions            |                           |  |  |
| Height (mm):                    | 500                       |  |  |
| Width (mm):                     | 700                       |  |  |
| Depth (mm):                     | 470                       |  |  |
| Gross Weight (kg):              | 22                        |  |  |
| Packaging Data                  |                           |  |  |
| Box Colour:                     | Brown Cardboard Box       |  |  |
| Box Oty:                        | 1                         |  |  |
| Label Size:                     | 100 x 50                  |  |  |
| Label Colour:                   | White Label               |  |  |
| Label Qty:                      | 2                         |  |  |
| Outer Box Dimensions (If        |                           |  |  |
|                                 | Аррисавие)                |  |  |
| Height (mm): Width (mm):        |                           |  |  |
| Depth (mm):                     |                           |  |  |
| Gross Weight (kg):              |                           |  |  |
| Barcode:                        | 5056211873853             |  |  |
| Product Details                 | 3030211013033             |  |  |
|                                 | I Harain a                |  |  |
| Country of Origin:              | Ukraine<br>No             |  |  |
| Fitting Instruction: CE & UKCA: | ***                       |  |  |
| FSC Certified Materials:        | N/A                       |  |  |
| Colour:                         | Yes Dove Grey             |  |  |
| Construction Method:            | Cam & Wood Dowel          |  |  |
| Construction Type:              | Rigid                     |  |  |
| Cabinet Finish:                 | MFC Smooth Matt           |  |  |
| Fascia Finish:                  | MFC Smooth Matt           |  |  |
| Cabinet Thickness (mm):         | 18                        |  |  |
| Fascia Thickness (mm):          | 18                        |  |  |
| Drawer Included:                | Yes                       |  |  |
| Drawer Type:                    | 80mm High Metal Softclose |  |  |
| No of Shelves:                  | 0                         |  |  |
| Hinge Type:                     | Not Applicable            |  |  |
| Hinge Included:                 | Not Applicable            |  |  |
| Adjustable Legs:                | No                        |  |  |
| Fixings Included:               | Yes                       |  |  |
| Handle Style:                   | Modern                    |  |  |
| Waste Shroud:                   | Yes                       |  |  |
| Handle Included:                | Yes                       |  |  |
| Handle Type:                    | Square                    |  |  |
|                                 |                           |  |  |