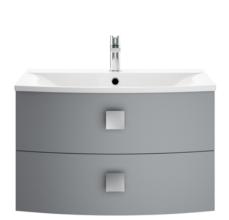

## ROXOR

Sales Code: SAR201 Description: 700 W/H 2 Drawer Unit & Basin

- 712 -

## **Packaging Details**

Barcode: 5056211875017

Sales Code: SAR294 Description: 700 W/H 2 Drawer Unit

| Product Dimensions              |                           |  |  |
|---------------------------------|---------------------------|--|--|
| Height (mm):                    | 430                       |  |  |
| Width (mm):                     | 710                       |  |  |
| Depth (mm):                     | 480                       |  |  |
| Nett Weight (kg):               | 22                        |  |  |
| Packaging Dimensions            |                           |  |  |
| Height (mm):                    | 500                       |  |  |
| Width (mm):                     | 700                       |  |  |
| Depth (mm):                     | 470                       |  |  |
| Gross Weight (kg):              | 22                        |  |  |
| Packaging Data                  |                           |  |  |
| Box Colour:                     | Brown Cardboard Box       |  |  |
| Box Oty:                        | 1                         |  |  |
| Label Size:                     | 100 x 50                  |  |  |
| Label Colour:                   | White Label               |  |  |
| Label Qty:                      | 2                         |  |  |
| Outer Box Dimensions (If        |                           |  |  |
|                                 | Аррисавие)                |  |  |
| Height (mm): Width (mm):        |                           |  |  |
| Depth (mm):                     |                           |  |  |
| Gross Weight (kg):              |                           |  |  |
| Barcode:                        | 5056211873853             |  |  |
| Product Details                 | 3030211013033             |  |  |
|                                 | I Harain a                |  |  |
| Country of Origin:              | Ukraine<br>No             |  |  |
| Fitting Instruction: CE & UKCA: | ***                       |  |  |
| FSC Certified Materials:        | N/A                       |  |  |
| Colour:                         | Yes Dove Grey             |  |  |
| Construction Method:            | Cam & Wood Dowel          |  |  |
| Construction Type:              | Rigid                     |  |  |
| Cabinet Finish:                 | MFC Smooth Matt           |  |  |
| Fascia Finish:                  | MFC Smooth Matt           |  |  |
| Cabinet Thickness (mm):         | 18                        |  |  |
| Fascia Thickness (mm):          | 18                        |  |  |
| Drawer Included:                | Yes                       |  |  |
| Drawer Type:                    | 80mm High Metal Softclose |  |  |
| No of Shelves:                  | 0                         |  |  |
| Hinge Type:                     | Not Applicable            |  |  |
| Hinge Included:                 | Not Applicable            |  |  |
| Adjustable Legs:                | No                        |  |  |
| Fixings Included:               | Yes                       |  |  |
| Handle Style:                   | Modern                    |  |  |
| Waste Shroud:                   | Yes                       |  |  |
| Handle Included:                | Yes                       |  |  |
| Handle Type:                    | Square                    |  |  |
|                                 |                           |  |  |