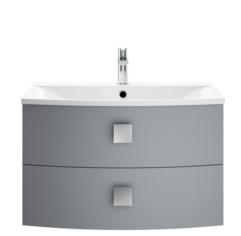

## ROXOR

Sales Code: SAR201 Description: 700 W/H 2 Drawer Unit & Basin

- 712 -

## **Packaging Details**

Barcode: 5056211875017

Sales Code: SAR294 Description: 700 W/H 2 Drawer Unit

| Product Dimensions              |                           |  |  |
|---------------------------------|---------------------------|--|--|
| Height (mm):                    | 430                       |  |  |
| Width (mm):                     | 710                       |  |  |
| Depth (mm):                     | 480                       |  |  |
| Nett Weight (kg):               | 22                        |  |  |
| Packaging Dimensions            |                           |  |  |
| Height (mm):                    | 500                       |  |  |
| Width (mm):                     | 700                       |  |  |
| Depth (mm):                     | 470                       |  |  |
| Gross Weight (kg):              | 22                        |  |  |
| Packaging Data                  |                           |  |  |
| Box Colour:                     | Brown Cardboard Box       |  |  |
| Box Oty:                        | 1                         |  |  |
| Label Size:                     | 100 x 50                  |  |  |
| Label Colour:                   | White Label               |  |  |
| Label Qty:                      | 2                         |  |  |
| Outer Box Dimensions (If        |                           |  |  |
|                                 | Аррисавие)                |  |  |
| Height (mm): Width (mm):        |                           |  |  |
| Depth (mm):                     |                           |  |  |
| Gross Weight (kg):              |                           |  |  |
| Barcode:                        | 5056211873853             |  |  |
| Product Details                 | 3030211013033             |  |  |
|                                 | I Harain a                |  |  |
| Country of Origin:              | Ukraine<br>No             |  |  |
| Fitting Instruction: CE & UKCA: | ***                       |  |  |
| FSC Certified Materials:        | N/A                       |  |  |
| Colour:                         | Yes Dove Grey             |  |  |
| Construction Method:            | Cam & Wood Dowel          |  |  |
| Construction Type:              | Rigid                     |  |  |
| Cabinet Finish:                 | MFC Smooth Matt           |  |  |
| Fascia Finish:                  | MFC Smooth Matt           |  |  |
| Cabinet Thickness (mm):         | 18                        |  |  |
| Fascia Thickness (mm):          | 18                        |  |  |
| Drawer Included:                | Yes                       |  |  |
| Drawer Type:                    | 80mm High Metal Softclose |  |  |
| No of Shelves:                  | 0                         |  |  |
| Hinge Type:                     | Not Applicable            |  |  |
| Hinge Included:                 | Not Applicable            |  |  |
| Adjustable Legs:                | No                        |  |  |
| Fixings Included:               | Yes                       |  |  |
| Handle Style:                   | Modern                    |  |  |
| Waste Shroud:                   | Yes                       |  |  |
| Handle Included:                | Yes                       |  |  |
| Handle Type:                    | Square                    |  |  |
|                                 |                           |  |  |