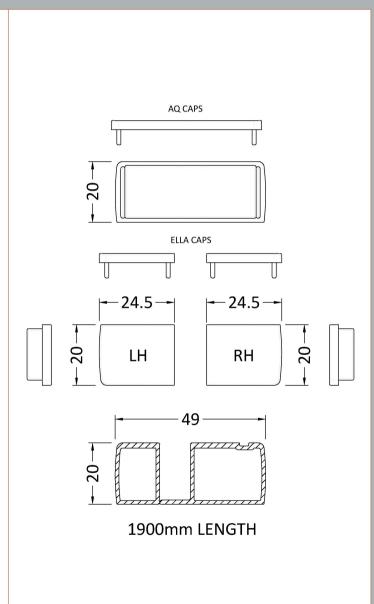

Sales Code: PEK190 Description: Universal Profile Extension Kit

| <b>Product Dimensions</b>       |                               |
|---------------------------------|-------------------------------|
| Height (mm):                    | 1900                          |
| Width (mm):                     | 20                            |
| Depth (mm):                     | 49                            |
| Nett Weight (kg):               | 2.5                           |
| Packaging Dimensions            |                               |
| Height (mm):                    | 60                            |
| Width (mm):                     | 60                            |
| Length (mm):                    | 1960                          |
| Gross Weight (kg):              | 2.5                           |
| Packaging Data                  |                               |
| Box Colour:                     | Brown Cardboard Box - Printed |
| Box Qty:                        | 1                             |
| Label Size:                     | 100 x 50                      |
| Label Colour:                   | White Label                   |
| Label Qty:                      | 1                             |
| <b>Outer Box Dimensions (If</b> | f Applicable)                 |
| Height (mm):                    |                               |
| Width (mm):                     |                               |
| Depth (mm):                     |                               |
| Length (mm):                    |                               |
| Gross Weight (kg):              |                               |
| Barcode:                        | 5055275832875                 |
| <b>Product Details</b>          |                               |
| Country of Origin:              | China                         |
| Fitting Instruction:            | No                            |
| CE & UKCA:                      | N/A                           |
| Profile Material:               | Aluminium                     |
| Profile Finish:                 | Polished Chrome               |
| Adjustments (mm):               | N/A                           |
| Entry Width (mm):               | N/A                           |
| Swing In Dim (mm):              | N/A                           |
| Swing Out Dim (mm):             | N/A                           |
| Radius (mm):                    | Not Applicable                |
| Glass Thickness (mm):           |                               |
| Easy Fit:                       | No                            |
| Easy Clean:                     | No                            |
| Handle Style:                   | Not Applicable                |
| Handle Material:                | Not Applicable                |
| Enclosure Design:               | Not Applicable                |
| Wheel Type:                     | Not Applicable                |
| Support Bar Included:           | Support Bar Not Included      |
| Extras:                         | None                          |
|                                 |                               |