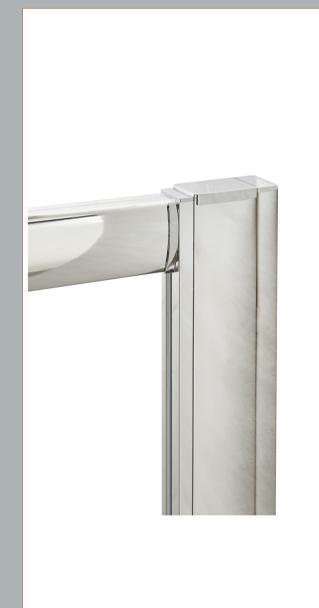

Sales Code: PEK190 Description: Universal Profile Extension Kit

| <b>Product Dimensions</b>       |                               |
|---------------------------------|-------------------------------|
| Height (mm):                    | 1900                          |
| Width (mm):                     | 20                            |
| Depth (mm):                     | 49                            |
| Nett Weight (kg):               | 2.5                           |
| Packaging Dimensions            |                               |
| Height (mm):                    | 60                            |
| Width (mm):                     | 60                            |
| Length (mm):                    | 1960                          |
| Gross Weight (kg):              | 2.5                           |
| Packaging Data                  |                               |
| Box Colour:                     | Brown Cardboard Box - Printed |
| Box Qty:                        | 1                             |
| Label Size:                     | 100 x 50                      |
| Label Colour:                   | White Label                   |
| Label Qty:                      | 1                             |
| <b>Outer Box Dimensions (If</b> | f Applicable)                 |
| Height (mm):                    |                               |
| Width (mm):                     |                               |
| Depth (mm):                     |                               |
| Length (mm):                    |                               |
| Gross Weight (kg):              |                               |
| Barcode:                        | 5055275832875                 |
| <b>Product Details</b>          |                               |
| Country of Origin:              | China                         |
| Fitting Instruction:            | No                            |
| CE & UKCA:                      | N/A                           |
| Profile Material:               | Aluminium                     |
| Profile Finish:                 | Polished Chrome               |
| Adjustments (mm):               | N/A                           |
| Entry Width (mm):               | N/A                           |
| Swing In Dim (mm):              | N/A                           |
| Swing Out Dim (mm):             | N/A                           |
| Radius (mm):                    | Not Applicable                |
| Glass Thickness (mm):           |                               |
| Easy Fit:                       | No                            |
| Easy Clean:                     | No                            |
| Handle Style:                   | Not Applicable                |
| Handle Material:                | Not Applicable                |
| Enclosure Design:               | Not Applicable                |
| Wheel Type:                     | Not Applicable                |
| Support Bar Included:           | Support Bar Not Included      |
| Extras:                         | None                          |
|                                 |                               |