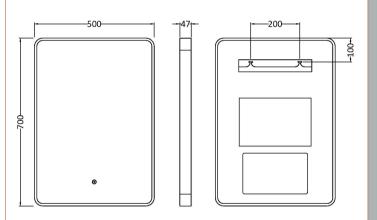

Sales Code: LQ732 Description: Led Mirror H-700 X W-500

| Product Dimensions        |               |                |               |
|---------------------------|---------------|----------------|---------------|
| Height (mm):              | 700           |                |               |
| Width (mm):               | 500           |                |               |
| Depth (mm):               | 47            |                |               |
| Nett Weight (kg):         | 6.5           |                |               |
| Packaging Dimensions      |               |                |               |
| Height (mm):              | 105           |                |               |
| Width (mm):               | 600           |                |               |
| Depth (mm):               | 800           |                |               |
| Gross Weight (kg):        | 7             |                |               |
| Packaging Data            |               |                |               |
| Box Colour:               | Bro           | wn Cardboard E | Box - Printed |
| Box Qty:                  | 1             |                |               |
| Label Size:               |               | Х              |               |
| Label Colour:             |               |                |               |
| Label Qty:                |               |                |               |
| Outer Box Dimensions (    | If Applicable |                |               |
| Height (mm):              |               |                |               |
| Width (mm):               |               |                |               |
| Depth (mm):               |               |                |               |
| Gross Weight (kg):        |               |                |               |
| Barcode:                  | 5056678477830 |                |               |
| Product Details           |               |                |               |
| Country of Origin:        | China         |                |               |
| Fitting Instruction:      | No            |                |               |
| Certification: CE & UKCA: | FSC: No       | WEEE: Yes      | RoHS: Yes     |
| EMC: Yes                  | LYD: Yes      | ECOMP:         | ECIRC:        |
| Product Material:         | Aluminium     |                |               |
| Colour/Finish:            | Brushed Brass |                |               |
| No of Shelves:            | 0             |                |               |
| Fixings Included:         | Yes           |                |               |
| Light Power Source:       | Mains Supply  |                |               |
| No of Lights:             | 2             |                |               |
| Bulb Type:                | Led 6000K     |                |               |
| Voltage:                  | 12            |                |               |
| Operation Method:         | Touch Sensor  |                |               |
| Bulb Watt:                | 21            |                |               |
| Product Features:         | Demister      |                |               |
| Illuminated:              | Yes           |                |               |
|                           |               |                |               |