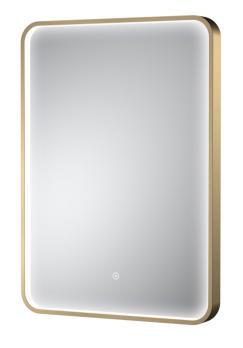

Sales Code: LQ732 Description: Led Mirror H-700 X W-500

| Product Dimensions        |               |                |               |
|---------------------------|---------------|----------------|---------------|
| Height (mm):              | 700           |                |               |
| Width (mm):               | 500           |                |               |
| Depth (mm):               | 47            |                |               |
| Nett Weight (kg):         | 6.5           |                |               |
| Packaging Dimensions      |               |                |               |
| Height (mm):              | 105           |                |               |
| Width (mm):               | 600           |                |               |
| Depth (mm):               | 800           |                |               |
| Gross Weight (kg):        | 7             |                |               |
| Packaging Data            |               |                |               |
| Box Colour:               | Bro           | wn Cardboard E | Box - Printed |
| Box Qty:                  | 1             |                |               |
| Label Size:               |               | Х              |               |
| Label Colour:             |               |                |               |
| Label Qty:                |               |                |               |
| Outer Box Dimensions (    | If Applicable |                |               |
| Height (mm):              |               |                |               |
| Width (mm):               |               |                |               |
| Depth (mm):               |               |                |               |
| Gross Weight (kg):        |               |                |               |
| Barcode:                  | 5056678477830 |                |               |
| Product Details           |               |                |               |
| Country of Origin:        | China         |                |               |
| Fitting Instruction:      | No            |                |               |
| Certification: CE & UKCA: | FSC: No       | WEEE: Yes      | RoHS: Yes     |
| EMC: Yes                  | LYD: Yes      | ECOMP:         | ECIRC:        |
| Product Material:         | Aluminium     |                |               |
| Colour/Finish:            | Brushed Brass |                |               |
| No of Shelves:            | 0             |                |               |
| Fixings Included:         | Yes           |                |               |
| Light Power Source:       | Mains Supply  |                |               |
| No of Lights:             | 2             |                |               |
| Bulb Type:                | Led 6000K     |                |               |
| Voltage:                  | 12            |                |               |
| Operation Method:         | Touch Sensor  |                |               |
| Bulb Watt:                | 21            |                |               |
| Product Features:         | Demister      |                |               |
| Illuminated:              | Yes           |                |               |
|                           |               |                |               |