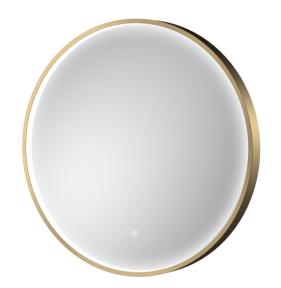

## TECHNICAL DATA SHEET

ROXOR

Sales Code: LQ742

**Description:** Led Mirror 600mm Diameter

| Product Dimensions        |                               |            |           |
|---------------------------|-------------------------------|------------|-----------|
| Height (mm):              | 600                           |            |           |
| Width (mm):               | 600                           |            |           |
| Depth (mm):               | 47                            |            |           |
| Nett Weight (kg):         | 6.5                           |            |           |
| Packaging Dimensions      |                               |            |           |
| Height (mm):              | 105                           |            |           |
| Width (mm):               | 700                           |            |           |
| Depth (mm):               | 700                           |            |           |
| Gross Weight (kg):        | 7                             |            |           |
| Packaging Data            |                               |            |           |
| Box Colour:               | Brown Cardboard Box - Printed |            |           |
| Box Qty:                  | 1                             |            |           |
| Label Size:               | Х                             |            |           |
| Label Colour:             |                               |            |           |
| Label Qty:                |                               |            |           |
| Outer Box Dimensions (    | If Applicable                 |            |           |
| Height (mm):              |                               |            |           |
| Width (mm):               |                               |            |           |
| Depth (mm):               |                               |            |           |
| Gross Weight (kg):        |                               |            |           |
| Barcode:                  | 505                           | 6678477861 |           |
| Product Details           |                               |            |           |
| Country of Origin:        | China                         |            |           |
| Fitting Instruction:      | No                            |            |           |
| Certification: CE & UKCA: | FSC: No                       | WEEE: Yes  | RoHS: Yes |
| EMC: Yes                  | LYD: Yes                      | ECOMP:     | ECIRC:    |
| Product Material:         | Aluminium                     |            |           |
| Colour/Finish:            | Brushed Brass                 |            |           |
| No of Shelves:            | 0                             |            |           |
| Fixings Included:         | Yes                           |            |           |
| Light Power Source:       | Mains Supply                  |            |           |
| No of Lights:             | 2                             |            |           |
| Bulb Type:                | Led 6000K                     |            |           |
| Voltage:                  | 12                            |            |           |
| Operation Method:         | Touch Sensor                  |            |           |
| Bulb Watt:                | 21                            |            |           |
| Product Features:         | Demister                      |            |           |
| Illuminated:              | Yes                           |            |           |