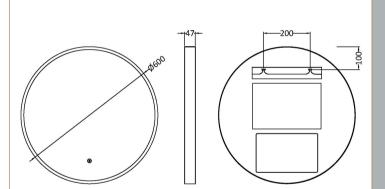

## TECHNICAL DATA SHEET

ROXOR

Sales Code: LQ742

**Description:** Led Mirror 600mm Diameter

| Product Dimensions        |                               |            |           |
|---------------------------|-------------------------------|------------|-----------|
| Height (mm):              | 600                           |            |           |
| Width (mm):               | 600                           |            |           |
| Depth (mm):               | 47                            |            |           |
| Nett Weight (kg):         | 6.5                           |            |           |
| Packaging Dimensions      |                               |            |           |
| Height (mm):              | 105                           |            |           |
| Width (mm):               | 700                           |            |           |
| Depth (mm):               | 700                           |            |           |
| Gross Weight (kg):        | 7                             |            |           |
| Packaging Data            |                               |            |           |
| Box Colour:               | Brown Cardboard Box - Printed |            |           |
| Box Qty:                  | 1                             |            |           |
| Label Size:               | Х                             |            |           |
| Label Colour:             |                               |            |           |
| Label Qty:                |                               |            |           |
| Outer Box Dimensions (    | If Applicable                 |            |           |
| Height (mm):              |                               |            |           |
| Width (mm):               |                               |            |           |
| Depth (mm):               |                               |            |           |
| Gross Weight (kg):        |                               |            |           |
| Barcode:                  | 505                           | 6678477861 |           |
| Product Details           |                               |            |           |
| Country of Origin:        | China                         |            |           |
| Fitting Instruction:      | No                            |            |           |
| Certification: CE & UKCA: | FSC: No                       | WEEE: Yes  | RoHS: Yes |
| EMC: Yes                  | LYD: Yes                      | ECOMP:     | ECIRC:    |
| Product Material:         | Aluminium                     |            |           |
| Colour/Finish:            | Brushed Brass                 |            |           |
| No of Shelves:            | 0                             |            |           |
| Fixings Included:         | Yes                           |            |           |
| Light Power Source:       | Mains Supply                  |            |           |
| No of Lights:             | 2                             |            |           |
| Bulb Type:                | Led 6000K                     |            |           |
| Voltage:                  | 12                            |            |           |
| Operation Method:         | Touch Sensor                  |            |           |
| Bulb Watt:                | 21                            |            |           |
| Product Features:         | Demister                      |            |           |
| Illuminated:              | Yes                           |            |           |