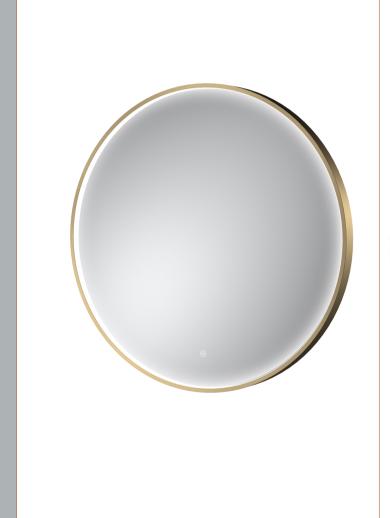

Sales Code: LQ752 **Description:** Led Mirror 800mm Diameter

| <b>Product Dimensions</b>     |                               |            |           |
|-------------------------------|-------------------------------|------------|-----------|
| Height (mm):                  | 800                           |            |           |
| Width (mm):                   | 800                           |            |           |
| Depth (mm):                   | 47                            |            |           |
| Nett Weight (kg):             | 6.5                           |            |           |
| Packaging Dimensions          |                               |            |           |
| Height (mm):                  | 105                           |            |           |
| Width (mm):                   | 900                           |            |           |
| Depth (mm):                   | 900                           |            |           |
| Gross Weight (kg):            | 7                             |            |           |
| Packaging Data                |                               |            |           |
| Box Colour:                   | Brown Cardboard Box - Printed |            |           |
| Box Qty:                      | 1                             |            |           |
| Label Size:                   |                               | X          |           |
| Label Colour:                 |                               |            |           |
| Label Qty:                    |                               |            |           |
| <b>Outer Box Dimensions (</b> | If Applicable                 |            |           |
| Height (mm):                  |                               |            |           |
| Width (mm):                   |                               |            |           |
| Depth (mm):                   |                               |            |           |
| Gross Weight (kg):            |                               |            |           |
| Barcode:                      | 505                           | 6678477892 |           |
| <b>Product Details</b>        |                               |            |           |
| Country of Origin:            | China                         |            |           |
| Fitting Instruction:          | No                            |            |           |
| Certification: CE & UKCA:     | FSC: No                       | WEEE: Yes  | RoHS: Yes |
| EMC: Yes                      | LYD: Yes                      | ECOMP:     | ECIRC:    |
| Product Material:             | Aluminium                     |            |           |
| Colour/Finish:                | Brushed Brass                 |            |           |
| No of Shelves:                | 0                             |            |           |
| Fixings Included:             | Yes                           |            |           |
| Light Power Source:           | Mains Supply                  |            |           |
| No of Lights:                 | 2                             |            |           |
| Bulb Type:                    | Led 6000K                     |            |           |
| Voltage:                      | 12                            |            |           |
| Operation Method:             | Touch Sensor                  |            |           |
| Bulb Watt:                    | 21                            |            |           |
| Product Features:             | Demister                      |            |           |
| Illuminated:                  | Yes                           |            |           |
|                               |                               |            |           |