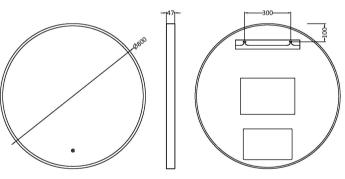

Sales Code: LQ752 **Description:** Led Mirror 800mm Diameter

| <b>Product Dimensions</b>     |                               |            |           |
|-------------------------------|-------------------------------|------------|-----------|
| Height (mm):                  | 800                           |            |           |
| Width (mm):                   | 800                           |            |           |
| Depth (mm):                   | 47                            |            |           |
| Nett Weight (kg):             | 6.5                           |            |           |
| Packaging Dimensions          |                               |            |           |
| Height (mm):                  | 105                           |            |           |
| Width (mm):                   | 900                           |            |           |
| Depth (mm):                   | 900                           |            |           |
| Gross Weight (kg):            | 7                             |            |           |
| Packaging Data                |                               |            |           |
| Box Colour:                   | Brown Cardboard Box - Printed |            |           |
| Box Qty:                      | 1                             |            |           |
| Label Size:                   |                               | X          |           |
| Label Colour:                 |                               |            |           |
| Label Qty:                    |                               |            |           |
| <b>Outer Box Dimensions (</b> | If Applicable                 |            |           |
| Height (mm):                  |                               |            |           |
| Width (mm):                   |                               |            |           |
| Depth (mm):                   |                               |            |           |
| Gross Weight (kg):            |                               |            |           |
| Barcode:                      | 505                           | 6678477892 |           |
| <b>Product Details</b>        |                               |            |           |
| Country of Origin:            | China                         |            |           |
| Fitting Instruction:          | No                            |            |           |
| Certification: CE & UKCA:     | FSC: No                       | WEEE: Yes  | RoHS: Yes |
| EMC: Yes                      | LYD: Yes                      | ECOMP:     | ECIRC:    |
| Product Material:             | Aluminium                     |            |           |
| Colour/Finish:                | Brushed Brass                 |            |           |
| No of Shelves:                | 0                             |            |           |
| Fixings Included:             | Yes                           |            |           |
| Light Power Source:           | Mains Supply                  |            |           |
| No of Lights:                 | 2                             |            |           |
| Bulb Type:                    | Led 6000K                     |            |           |
| Voltage:                      | 12                            |            |           |
| Operation Method:             | Touch Sensor                  |            |           |
| Bulb Watt:                    | 21                            |            |           |
| Product Features:             | Demister                      |            |           |
| Illuminated:                  | Yes                           |            |           |
|                               |                               |            |           |