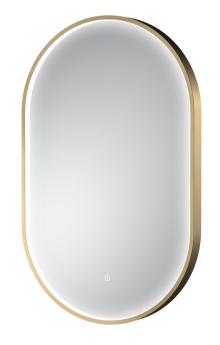

Sales Code: LQ762 Description: Led Mirror H-800 X W-500

| <b>Product Dimensions</b> |               |                |               |
|---------------------------|---------------|----------------|---------------|
| Height (mm):              | 800           |                |               |
| Width (mm):               | 500           |                |               |
| Depth (mm):               | 47            |                |               |
| Nett Weight (kg):         | 6.5           |                |               |
| Packaging Dimensions      |               |                |               |
| Height (mm):              | 105           |                |               |
| Width (mm):               | 600           |                |               |
| Depth (mm):               | 900           |                |               |
| Gross Weight (kg):        | 7             |                |               |
| Packaging Data            |               |                |               |
| Box Colour:               | Bro           | wn Cardboard E | Box - Printed |
| Box Qty:                  | 1             |                |               |
| Label Size:               |               | X              |               |
| Label Colour:             |               |                |               |
| Label Qty:                |               |                |               |
| Outer Box Dimensions (    | If Applicable |                |               |
| Height (mm):              |               |                |               |
| Width (mm):               |               |                |               |
| Depth (mm):               |               |                |               |
| Gross Weight (kg):        |               |                |               |
| Barcode:                  | 505           | 6678477922     |               |
| Product Details           |               |                |               |
| Country of Origin:        | China         |                |               |
| Fitting Instruction:      | No            |                |               |
| Certification: CE & UKCA: | FSC: No       | WEEE: Yes      | RoHS: Yes     |
| EMC: Yes                  | LYD: Yes      | ECOMP:         | ECIRC:        |
| Product Material:         | Aluminium     |                |               |
| Colour/Finish:            | Brushed Brass |                |               |
| No of Shelves:            | 0             |                |               |
| Fixings Included:         | Yes           |                |               |
| Light Power Source:       | Mains Supply  |                |               |
| No of Lights:             | 2             |                |               |
| Bulb Type:                | Led 6000K     |                |               |
| Voltage:                  | 12            |                |               |
| Operation Method:         | Touch Sensor  |                |               |
| Bulb Watt:                | 21            |                |               |
| Product Features:         | Demister      |                |               |
| Illuminated:              | Yes           |                |               |
|                           |               |                |               |