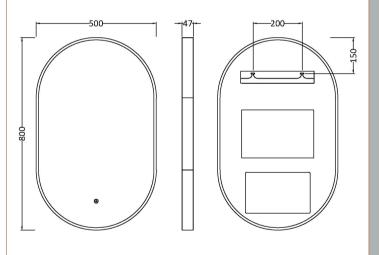

Sales Code: LQ762 Description: Led Mirror H-800 X W-500

| <b>Product Dimensions</b> |               |                |               |
|---------------------------|---------------|----------------|---------------|
| Height (mm):              | 800           |                |               |
| Width (mm):               | 500           |                |               |
| Depth (mm):               | 47            |                |               |
| Nett Weight (kg):         | 6.5           |                |               |
| Packaging Dimensions      |               |                |               |
| Height (mm):              | 105           |                |               |
| Width (mm):               | 600           |                |               |
| Depth (mm):               | 900           |                |               |
| Gross Weight (kg):        | 7             |                |               |
| Packaging Data            |               |                |               |
| Box Colour:               | Bro           | wn Cardboard E | Box - Printed |
| Box Qty:                  | 1             |                |               |
| Label Size:               |               | X              |               |
| Label Colour:             |               |                |               |
| Label Qty:                |               |                |               |
| Outer Box Dimensions (    | If Applicable |                |               |
| Height (mm):              |               |                |               |
| Width (mm):               |               |                |               |
| Depth (mm):               |               |                |               |
| Gross Weight (kg):        |               |                |               |
| Barcode:                  | 505           | 6678477922     |               |
| Product Details           |               |                |               |
| Country of Origin:        | China         |                |               |
| Fitting Instruction:      | No            |                |               |
| Certification: CE & UKCA: | FSC: No       | WEEE: Yes      | RoHS: Yes     |
| EMC: Yes                  | LYD: Yes      | ECOMP:         | ECIRC:        |
| Product Material:         | Aluminium     |                |               |
| Colour/Finish:            | Brushed Brass |                |               |
| No of Shelves:            | 0             |                |               |
| Fixings Included:         | Yes           |                |               |
| Light Power Source:       | Mains Supply  |                |               |
| No of Lights:             | 2             |                |               |
| Bulb Type:                | Led 6000K     |                |               |
| Voltage:                  | 12            |                |               |
| Operation Method:         | Touch Sensor  |                |               |
| Bulb Watt:                | 21            |                |               |
| Product Features:         | Demister      |                |               |
| Illuminated:              | Yes           |                |               |
|                           |               |                |               |