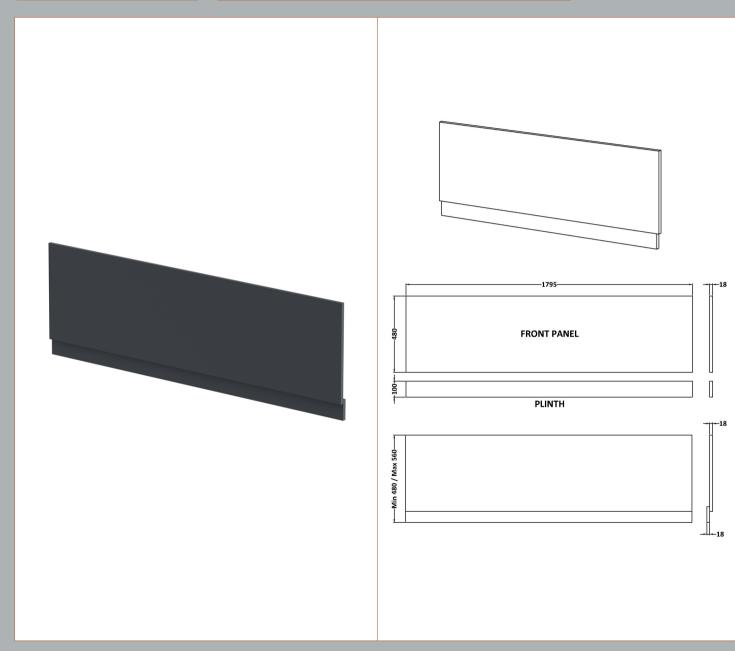

Sales Code: BPR1407 Description: 1800 Front Panel (2 Piece)

| Product Dimensions         |                               |
|----------------------------|-------------------------------|
| Height (mm):               | 560                           |
| Width (mm):                | 1795                          |
| Depth (mm):                | 36                            |
| Nett Weight (kg):          | 14.6                          |
| Packaging Dimensions       |                               |
| Height (mm):               | 595                           |
| Width (mm):                | 30                            |
| Depth (mm):                | 1825                          |
| Gross Weight (kg):         | 15.8                          |
| Packaging Data             |                               |
| Box Colour:                | Brown Cardboard Box - Printed |
| Box Qty:                   | 1                             |
| Label Size:                | 100 x 50                      |
| Label Colour:              | White Label                   |
| Label Oty:                 | 0                             |
| Outer Box Dimensions (If A | pplicable)                    |
| Height (mm):               | ppicusicy                     |
| Width (mm):                |                               |
| Depth (mm):                |                               |
| Gross Weight (kg):         |                               |
| Barcode:                   | 5056462661322                 |
| Product Details            | 0000102001022                 |
| Country of Origin:         | China                         |
| Fitting Instruction:       | No                            |
| CE & UKCA:                 | N/A                           |
| FSC Certified Materials:   | Yes                           |
| Colour:                    | Satin Soft Black              |
| Construction Method:       | Screws Only                   |
| Construction Type:         | Flat-Pack                     |
| Cabinet Finish:            | Not Applicable                |
| Fascia Finish:             | Mdf Painted Matt              |
| Cabinet Thickness (mm):    |                               |
| Fascia Thickness (mm):     | 18                            |
| Drawer Included:           | Not Applicable                |
| Drawer Type:               | Not Applicable                |
| No of Shelves:             | Not Applicable                |
| Hinge Type:                | Not Applicable                |
| Hinge Included:            | Not Applicable                |
| Adjustable Legs:           | Not Applicable                |
| Fixings Included:          | Yes                           |
|                            |                               |
| Handle Style:              | Not Applicable                |
|                            | Not Applicable Not Applicable |
| Handle Style:              |                               |