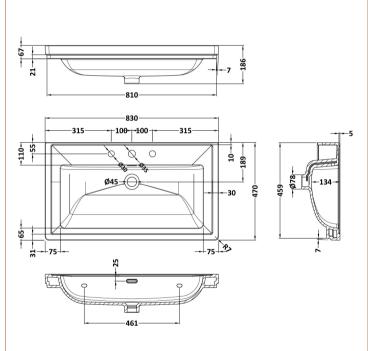

Knob

Handle Type:

Sales Code: CBM535 Description: 800 Classique Basin 3Th

| Product Dime        | nsions                                                                             |               |                               |
|---------------------|------------------------------------------------------------------------------------|---------------|-------------------------------|
| Height (mm):        |                                                                                    | 67            |                               |
| Width (mm):         |                                                                                    | 830           |                               |
| Depth (mm):         |                                                                                    | 470           |                               |
| Nett Weight (kg)    |                                                                                    | 21.5          |                               |
| Packaging Dir       | mensions                                                                           |               |                               |
| Height (mm):        |                                                                                    | 490           |                               |
| Width (mm):         |                                                                                    | 850           |                               |
| Depth (mm):         |                                                                                    | 220           |                               |
| Gross Weight (kg    | g):                                                                                | 21.5          |                               |
| Packaging Da        | ta                                                                                 |               |                               |
| Box Colour:         |                                                                                    | Brown Card    | dboard Box - Printed          |
| Box Qty:            |                                                                                    | 1             |                               |
| Label Size:         |                                                                                    | 100 x 50      |                               |
| abel Colour:        |                                                                                    | White Labe    | ·l                            |
| Label Qty:          |                                                                                    | 2             |                               |
| <b>Duter Box Di</b> | mensions (If App                                                                   | licable)      |                               |
| Height (mm):        |                                                                                    |               |                               |
| Width (mm):         |                                                                                    |               |                               |
| Depth (mm):         |                                                                                    |               |                               |
| Gross Weight (kg    | g):                                                                                |               |                               |
| Barcode:            |                                                                                    | 5056462643    | 3687                          |
| Product Detai       | ls                                                                                 |               |                               |
| Country of Origi    | n:                                                                                 | Utd.Arab.E    | mir.                          |
| itting Instructio   |                                                                                    | No            |                               |
| Certification: CI   | E & UKCA: No                                                                       | WRAS: N/A     | A WRAS No: N/A                |
| Product Material    | :                                                                                  | Fireclay      |                               |
| Fixing Supplied:    |                                                                                    | No            |                               |
|                     |                                                                                    |               |                               |
| Pans/Bidets:        | Trap Style: N/A                                                                    |               | Includes Seat: Not Applicable |
|                     |                                                                                    |               |                               |
| Seats:              | Seat Type: N/A                                                                     |               | Material: Not Applicable      |
|                     | Function: Not Ap                                                                   | plicable      | Hinge Type: Not Applicable    |
|                     | Hinge Material: No                                                                 |               |                               |
|                     |                                                                                    |               |                               |
| Cisterns:           | Operating Type: N                                                                  | lot Applicabl | e Fittings: Not Applicable    |
| Cisterns.           | Operating Type: Not Applicable Fittings: Not Applicable Lever Type: Not Applicable |               | C Timings. Not Applicable     |
|                     | Level Type. NOUP                                                                   | ppricable     |                               |
|                     |                                                                                    |               |                               |
| Basins:             | Tap Hole: Three Tapholes                                                           |               | Chain Stay Hole: No           |
|                     | Template: Not Red                                                                  |               | Waste Type Req: Slotted       |
| Overflow Inc: Yes   |                                                                                    | 1             | Overflow Cover: Yes           |
|                     | Inner Bowl Depth                                                                   | (mm): 134m    |                               |
|                     | inner Bowr Beptir                                                                  | 134111        |                               |
|                     |                                                                                    |               |                               |