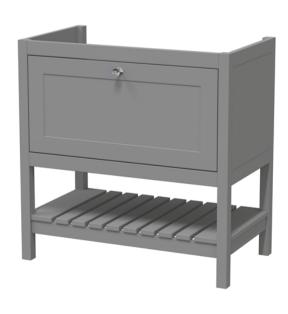

## **Packaging Details**

Barcode: 5056678423011

Sales Code: BEX227N Description: 800 F/S Single Drawer Unit

| <b>Product Dimensions</b>          |                                |  |  |
|------------------------------------|--------------------------------|--|--|
| Height (mm):                       | 800                            |  |  |
| Width (mm):                        | 795                            |  |  |
| Depth (mm):                        | 450                            |  |  |
| Nett Weight (kg):                  | 25.5                           |  |  |
| Packaging Dimensions               |                                |  |  |
| Height (mm):                       | 820                            |  |  |
| Width (mm):                        | 820                            |  |  |
| Depth (mm):                        | 475                            |  |  |
| Gross Weight (kg):                 | 26                             |  |  |
| Packaging Data                     |                                |  |  |
| Box Colour:                        | Brown Cardboard Box            |  |  |
| Box Qty:                           | 1                              |  |  |
| Label Size:                        | 150 x 100                      |  |  |
| Label Colour:                      | White Label                    |  |  |
| Label Qty:                         | 2                              |  |  |
| <b>Outer Box Dimensions (If A)</b> | pplicable)                     |  |  |
| Height (mm):                       |                                |  |  |
| Width (mm):                        |                                |  |  |
| Depth (mm):                        |                                |  |  |
| Gross Weight (kg):                 |                                |  |  |
| Barcode:                           | 5056678497678                  |  |  |
| Product Details                    |                                |  |  |
| Country of Origin:                 | Ireland                        |  |  |
| Fitting Instruction:               | No                             |  |  |
| CE & UKCA:                         |                                |  |  |
| FSC Certified Materials:           | Yes                            |  |  |
| Colour:                            | Cool Grey                      |  |  |
| Construction Method:               | Cam & Wood Dowel               |  |  |
| Construction Type:                 | Rigid                          |  |  |
| Cabinet Finish:                    | MFC Smooth Matt                |  |  |
| Fascia Finish:                     | MFC Smooth Matt                |  |  |
| Cabinet Thickness (mm):            | 18                             |  |  |
| Fascia Thickness (mm):             | 18                             |  |  |
| Drawer Included:                   | Yes                            |  |  |
| Drawer Type:                       | 80mm High Metal S/C Inc Galler |  |  |
| No of Shelves:                     | 1                              |  |  |
| Hinge Type:                        | Not Applicable                 |  |  |
| Hinge Included:                    | No                             |  |  |
| Adjustable Legs:                   | Not Applicable                 |  |  |
| Fixings Included:                  | Not Required                   |  |  |
| Handle Style:                      | Traditional                    |  |  |
| Waste Shroud:                      | Yes                            |  |  |
| Handle Included:                   | Yes                            |  |  |