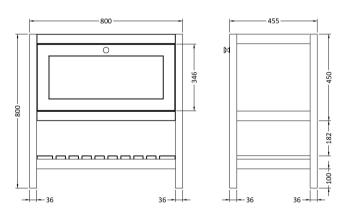

## **Packaging Details**

Barcode: 5056678423011

Sales Code: BEX227N Description: 800 F/S Single Drawer Unit

| <b>Product Dimensions</b>          |                                |  |  |
|------------------------------------|--------------------------------|--|--|
| Height (mm):                       | 800                            |  |  |
| Width (mm):                        | 795                            |  |  |
| Depth (mm):                        | 450                            |  |  |
| Nett Weight (kg):                  | 25.5                           |  |  |
| Packaging Dimensions               |                                |  |  |
| Height (mm):                       | 820                            |  |  |
| Width (mm):                        | 820                            |  |  |
| Depth (mm):                        | 475                            |  |  |
| Gross Weight (kg):                 | 26                             |  |  |
| Packaging Data                     |                                |  |  |
| Box Colour:                        | Brown Cardboard Box            |  |  |
| Box Qty:                           | 1                              |  |  |
| Label Size:                        | 150 x 100                      |  |  |
| Label Colour:                      | White Label                    |  |  |
| Label Qty:                         | 2                              |  |  |
| <b>Outer Box Dimensions (If A)</b> | pplicable)                     |  |  |
| Height (mm):                       |                                |  |  |
| Width (mm):                        |                                |  |  |
| Depth (mm):                        |                                |  |  |
| Gross Weight (kg):                 |                                |  |  |
| Barcode:                           | 5056678497678                  |  |  |
| Product Details                    |                                |  |  |
| Country of Origin:                 | Ireland                        |  |  |
| Fitting Instruction:               | No                             |  |  |
| CE & UKCA:                         |                                |  |  |
| FSC Certified Materials:           | Yes                            |  |  |
| Colour:                            | Cool Grey                      |  |  |
| Construction Method:               | Cam & Wood Dowel               |  |  |
| Construction Type:                 | Rigid                          |  |  |
| Cabinet Finish:                    | MFC Smooth Matt                |  |  |
| Fascia Finish:                     | MFC Smooth Matt                |  |  |
| Cabinet Thickness (mm):            | 18                             |  |  |
| Fascia Thickness (mm):             | 18                             |  |  |
| Drawer Included:                   | Yes                            |  |  |
| Drawer Type:                       | 80mm High Metal S/C Inc Galler |  |  |
| No of Shelves:                     | 1                              |  |  |
| Hinge Type:                        | Not Applicable                 |  |  |
| Hinge Included:                    | No                             |  |  |
| Adjustable Legs:                   | Not Applicable                 |  |  |
| Fixings Included:                  | Not Required                   |  |  |
| Handle Style:                      | Traditional                    |  |  |
| Waste Shroud:                      | Yes                            |  |  |
| Handle Included:                   | Yes                            |  |  |