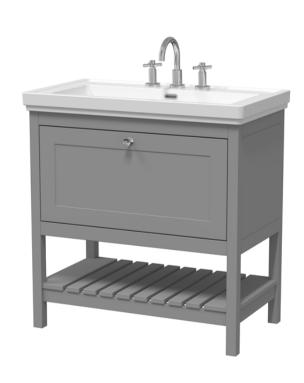

## TECHNICAL DATA SHEET

## ROXOR

Sales Code: BEX227B Description: 800 F/S Drawer & Classic Basin 3Th





## **Packaging Details**

Barcode: 5056678423011

Sales Code: BEX227N Description: 800 F/S Single Drawer Unit





| <b>Product Dimensions</b>          |                                |  |  |
|------------------------------------|--------------------------------|--|--|
| Height (mm):                       | 800                            |  |  |
| Width (mm):                        | 795                            |  |  |
| Depth (mm):                        | 450                            |  |  |
| Nett Weight (kg):                  | 25.5                           |  |  |
| Packaging Dimensions               |                                |  |  |
| Height (mm):                       | 820                            |  |  |
| Width (mm):                        | 820