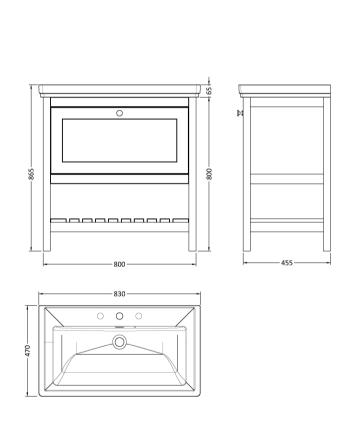

## **Packaging Details**

Barcode: 5056678423011

Sales Code: BEX227N Description: 800 F/S Single Drawer Unit

| <b>Product Dimensions</b>          |                                |  |  |
|------------------------------------|--------------------------------|--|--|
| Height (mm):                       | 800                            |  |  |
| Width (mm):                        | 795                            |  |  |
| Depth (mm):                        | 450                            |  |  |
| Nett Weight (kg):                  | 25.5                           |  |  |
| Packaging Dimensions               |                                |  |  |
| Height (mm):                       | 820                            |  |  |
| Width (mm):                        | 820                            |  |  |
| Depth (mm):                        | 475                            |  |  |
| Gross Weight (kg):                 | 26                             |  |  |
| Packaging Data                     |                                |  |  |
| Box Colour:                        | Brown Cardboard Box            |  |  |
| Box Qty:                           | 1                              |  |  |
| Label Size:                        | 150 x 100                      |  |  |
| Label Colour:                      | White Label                    |  |  |
| Label Qty:                         | 2                              |  |  |
| <b>Outer Box Dimensions (If A)</b> | pplicable)                     |  |  |
| Height (mm):                       |                                |  |  |
| Width (mm):                        |                                |  |  |
| Depth (mm):                        |                                |  |  |
| Gross Weight (kg):                 |                                |  |  |
| Barcode:                           | 5056678497678                  |  |  |
| Product Details                    |                                |  |  |
| Country of Origin:                 | Ireland                        |  |  |
| Fitting Instruction:               | No                             |  |  |
| CE & UKCA:                         |                                |  |  |
| FSC Certified Materials:           | Yes                            |  |  |
| Colour:                            | Cool Grey                      |  |  |
| Construction Method:               | Cam & Wood Dowel               |  |  |
| Construction Type:                 | Rigid                          |  |  |
| Cabinet Finish:                    | MFC Smooth Matt                |  |  |
| Fascia Finish:                     | MFC Smooth Matt                |  |  |
| Cabinet Thickness (mm):            | 18                             |  |  |
| Fascia Thickness (mm):             | 18                             |  |  |
| Drawer Included:                   | Yes                            |  |  |
| Drawer Type:                       | 80mm High Metal S/C Inc Galler |  |  |
| No of Shelves:                     | 1                              |  |  |
| Hinge Type:                        | Not Applicable                 |  |  |
| Hinge Included:                    | No                             |  |  |
| Adjustable Legs:                   | Not Applicable                 |  |  |
| Fixings Included:                  | Not Required                   |  |  |
| Handle Style:                      | Traditional                    |  |  |
| Waste Shroud:                      | Yes                            |  |  |
| Handle Included:                   | Yes                            |  |  |

Knob

Handle Type:

Sales Code: CBM535 Description: 800 Classique Basin 3Th

| Product Dime        | nsions                                                                             |               |                               |
|---------------------|------------------------------------------------------------------------------------|---------------|-------------------------------|
| Height (mm):        |                                                                                    | 67            |                               |
| Width (mm):         |                                                                                    | 830           |                               |
| Depth (mm):         |                                                                                    | 470           |                               |
| Nett Weight (kg)    |                                                                                    | 21.5          |                               |
| Packaging Dir       | mensions                                                                           |               |                               |
| Height (mm):        |                                                                                    | 490           |                               |
| Width (mm):         |                                                                                    | 850           |                               |
| Depth (mm):         |                                                                                    | 220           |                               |
| Gross Weight (kg    | g):                                                                                | 21.5          |                               |
| Packaging Da        | ta                                                                                 |               |                               |
| Box Colour:         |                                                                                    | Brown Card    | dboard Box - Printed          |
| Box Qty:            |                                                                                    | 1             |                               |
| Label Size:         |                                                                                    | 100 x 50      |                               |
| abel Colour:        |                                                                                    | White Labe    | ·l                            |
| Label Qty:          |                                                                                    | 2             |                               |
| <b>Duter Box Di</b> | mensions (If App                                                                   | licable)      |                               |
| Height (mm):        |                                                                                    |               |                               |
| Width (mm):         |                                                                                    |               |                               |
| Depth (mm):         |                                                                                    |               |                               |
| Gross Weight (kg    | g):                                                                                |               |                               |
| Barcode:            |                                                                                    | 5056462643    | 3687                          |
| Product Detai       | ls                                                                                 |               |                               |
| Country of Origi    | n:                                                                                 | Utd.Arab.E    | mir.                          |
| itting Instructio   |                                                                                    | No            |                               |
| Certification: CI   | E & UKCA: No                                                                       | WRAS: N/A     | A WRAS No: N/A                |
| Product Material    | :                                                                                  | Fireclay      |                               |
| Fixing Supplied:    |                                                                                    | No            |                               |
|                     |                                                                                    |               |                               |
| Pans/Bidets:        | Trap Style: N/A                                                                    |               | Includes Seat: Not Applicable |
|                     |                                                                                    |               |                               |
| Seats:              | Seat Type: N/A                                                                     |               | Material: Not Applicable      |
|                     | Function: Not Ap                                                                   | plicable      | Hinge Type: Not Applicable    |
|                     | Hinge Material: No                                                                 |               |                               |
|                     |                                                                                    |               |                               |
| Cisterns:           | Operating Type: N                                                                  | lot Applicabl | e Fittings: Not Applicable    |
| Cisterns.           | Operating Type: Not Applicable Fittings: Not Applicable Lever Type: Not Applicable |               | C Timings. Not Applicable     |
|                     | Level Type. NOUP                                                                   | ppricable     |                               |
|                     |                                                                                    |               |                               |
| Basins:             | Tap Hole: Three Tapholes                                                           |               | Chain Stay Hole: No           |
|                     | Template: Not Red                                                                  |               | Waste Type Req: Slotted       |
| Overflow Inc: Yes   |                                                                                    | 1             | Overflow Cover: Yes           |
|                     | Inner Bowl Depth                                                                   | (mm): 134m    |                               |
|                     | inner Bowr Beptir                                                                  | 134111        |                               |
|                     |                                                                                    |               |                               |