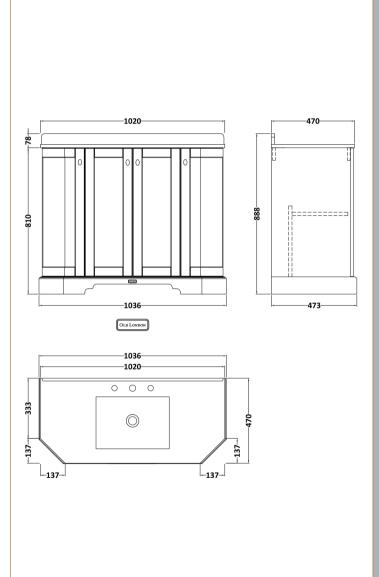

## **Packaging Details**

Barcode: 5056462646923

Sales Code: LON806 Description: 1000 4-Door Angled Basin Unit

| Product Dimensions       |                             |  |  |
|--------------------------|-----------------------------|--|--|
| leight (mm):             | 810                         |  |  |
| Vidth (mm):              | 1036                        |  |  |
| Depth (mm):              | 473                         |  |  |
| lett Weight (kg):        | 42.5                        |  |  |
| Packaging Dimensions     |                             |  |  |
| leight (mm):             | 850                         |  |  |
| Vidth (mm):              | 1055                        |  |  |
| Depth (mm):              | 510                         |  |  |
| Pross Weight (kg):       | 43.5                        |  |  |
| Packaging Data           |                             |  |  |
| Box Colour:              | Brown Cardboard Box         |  |  |
| Box Qty:                 | 1                           |  |  |
| abel Size:               | 150 x 100                   |  |  |
| abel Colour:             | White Label                 |  |  |
| abel Qty:                | 2                           |  |  |
| Outer Box Dimensions (If | Applicable)                 |  |  |
| leight (mm):             |                             |  |  |
| Vidth (mm):              |                             |  |  |
| Depth (mm):              |                             |  |  |
| Gross Weight (kg):       |                             |  |  |
| Barcode:                 | 5056462622798               |  |  |
| Product Details          |                             |  |  |
| Country of Origin:       | Ireland                     |  |  |
| itting Instruction:      | No                          |  |  |
| E & UKCA:                |                             |  |  |
| SC Certified Materials:  | Yes                         |  |  |
| Colour:                  | Hunter Green                |  |  |
| Construction Method:     | Cam & Wood Dowel            |  |  |
| Construction Type:       | Rigid                       |  |  |
| Cabinet Finish:          | Mdf Vinyl Smooth Matt       |  |  |
| ascia Finish:            | Mdf Vinyl Smooth Matt       |  |  |
| Cabinet Thickness (mm):  | 18                          |  |  |
| ascia Thickness (mm):    | 18                          |  |  |
| Drawer Included:         | No                          |  |  |
| Drawer Type:             | Not Applicable              |  |  |
| No of Shelves:           | 1                           |  |  |
| Hinge Type:              | 95 Degree Inset Clip-On S/C |  |  |
| linge Included:          | Yes                         |  |  |
| Adjustable Legs:         | Not Applicable              |  |  |
| ixings Included:         | Not Required                |  |  |
| Handle Style:            | Traditional                 |  |  |
| Vaste Shroud:            | No                          |  |  |
| Iandle Included:         | Yes                         |  |  |
| Handle Type:             | Knob                        |  |  |
|                          |                             |  |  |

Sales Code: LOM269 Description: 1000 Single Bowl Angled Marble Top 1Th

| Product Dime                           | nsions                                                         |                                |                               |  |  |
|----------------------------------------|----------------------------------------------------------------|--------------------------------|-------------------------------|--|--|
| Height (mm):                           | nm):                                                           |                                | 268                           |  |  |
| Width (mm):                            |                                                                | 1020                           |                               |  |  |
| Depth (mm):                            |                                                                | 470                            |                               |  |  |
| Nett Weight (kg):                      |                                                                | 18                             |                               |  |  |
| Packaging Din                          | nensions                                                       |                                |                               |  |  |
| Height (mm):                           |                                                                | 250                            |                               |  |  |
| Width (mm):                            |                                                                | 1100                           |                               |  |  |
| Depth (mm):                            |                                                                | 580                            |                               |  |  |
| Gross Weight (kg                       | g):                                                            | 18.5                           |                               |  |  |
| Packaging Dat                          | ta                                                             |                                |                               |  |  |
| Box Colour:                            |                                                                | White Cardl                    | board Box                     |  |  |
| Box Qty:                               |                                                                | 1                              |                               |  |  |
| Label Size:                            |                                                                | 100 x 50                       |                               |  |  |
| Label Colour:                          |                                                                | White Label                    |                               |  |  |
| Label Qty:                             |                                                                | 2                              |                               |  |  |
| Outer Box Din                          | nensions (If App                                               | licable)                       |                               |  |  |
| Height (mm):                           |                                                                |                                |                               |  |  |
| Width (mm):                            |                                                                |                                |                               |  |  |
| Depth (mm):                            |                                                                |                                |                               |  |  |
| Gross Weight (kg                       | g):                                                            |                                |                               |  |  |
| Barcode:                               | arcode: 5056211871613                                          |                                |                               |  |  |
| <b>Product Detail</b>                  | ls                                                             |                                |                               |  |  |
| Country of Origin                      | 1:                                                             | China                          |                               |  |  |
| Fitting Instruction                    | 1:                                                             | No                             |                               |  |  |
| Certification: CE                      | & UKCA: N/A                                                    | WRAS: N/A                      | WRAS No: N/A                  |  |  |
| Product Material:                      |                                                                | Vitreous China, Natural Marble |                               |  |  |
| Fixing Supplied:                       |                                                                | No                             |                               |  |  |
|                                        |                                                                |                                |                               |  |  |
| Pans/Bidets:                           | Trap Style: Not Ap                                             | plicable                       | Includes Seat: Not Applicable |  |  |
| Seats:                                 | Seat Type: Not Ap                                              | nlicable                       | Material: Not Applicable      |  |  |
| Scats.                                 |                                                                | plicable                       | Hinge Type: Not Applicable    |  |  |
|                                        | Hinge Material: Not Applicable  Hinge Material: Not Applicable |                                |                               |  |  |
|                                        | 1111190 1111110111111 14(                                      | тиррисавис                     |                               |  |  |
| Cisterns:                              | Operating Type: N                                              | ot Applicable                  | o Fittings: Not Applicable    |  |  |
| Cisteriis:                             | Operating Type: Not Applicable Fittings: Not Applicable        |                                |                               |  |  |
|                                        | Lever Type: Not Applicable                                     |                                |                               |  |  |
|                                        |                                                                |                                |                               |  |  |
| Basins:                                | Tap Hole: One Taphole                                          |                                | Chain Stay Hole: No           |  |  |
| Template: Not App<br>Overflow Inc: Yes |                                                                | olicable                       | Waste Type Req: Slotted       |  |  |
|                                        |                                                                |                                | Overflow Cover: Yes           |  |  |
|                                        | Inner Bowl Depth (mm): 160mm                                   |                                |                               |  |  |
|                                        |                                                                |                                |                               |  |  |