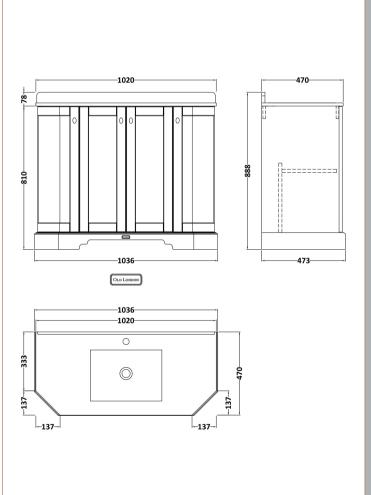

## **Packaging Details**

Barcode: 5056462646923

Sales Code: LON806 Description: 1000 4-Door Angled Basin Unit

| Product Dimensions       |                             |  |  |
|--------------------------|-----------------------------|--|--|
| leight (mm):             | 810                         |  |  |
| Vidth (mm):              | 1036                        |  |  |
| Depth (mm):              | 473                         |  |  |
| lett Weight (kg):        | 42.5                        |  |  |
| Packaging Dimensions     |                             |  |  |
| leight (mm):             | 850                         |  |  |
| Vidth (mm):              | 1055                        |  |  |
| Depth (mm):              | 510                         |  |  |
| Pross Weight (kg):       | 43.5                        |  |  |
| Packaging Data           |                             |  |  |
| Box Colour:              | Brown Cardboard Box         |  |  |
| Box Qty:                 | 1                           |  |  |
| abel Size:               | 150 x 100                   |  |  |
| abel Colour:             | White Label                 |  |  |
| abel Qty:                | 2                           |  |  |
| Outer Box Dimensions (If | Applicable)                 |  |  |
| leight (mm):             |                             |  |  |
| Vidth (mm):              |                             |  |  |
| Depth (mm):              |                             |  |  |
| Gross Weight (kg):       |                             |  |  |
| Barcode:                 | 5056462622798               |  |  |
| Product Details          |                             |  |  |
| Country of Origin:       | Ireland                     |  |  |
| itting Instruction:      | No                          |  |  |
| E & UKCA:                |                             |  |  |
| SC Certified Materials:  | Yes                         |  |  |
| Colour:                  | Hunter Green                |  |  |
| Construction Method:     | Cam & Wood Dowel            |  |  |
| Construction Type:       | Rigid                       |  |  |
| Cabinet Finish:          | Mdf Vinyl Smooth Matt       |  |  |
| ascia Finish:            | Mdf Vinyl Smooth Matt       |  |  |
| Cabinet Thickness (mm):  | 18                          |  |  |
| ascia Thickness (mm):    | 18                          |  |  |
| Drawer Included:         | No                          |  |  |
| Drawer Type:             | Not Applicable              |  |  |
| No of Shelves:           | 1                           |  |  |
| Hinge Type:              | 95 Degree Inset Clip-On S/C |  |  |
| linge Included:          | Yes                         |  |  |
| Adjustable Legs:         | Not Applicable              |  |  |
| ixings Included:         | Not Required                |  |  |
| Handle Style:            | Traditional                 |  |  |
| Vaste Shroud:            | No                          |  |  |
| Iandle Included:         | Yes                         |  |  |
| Handle Type:             | Knob                        |  |  |
|                          |                             |  |  |

Sales Code: LOM269 Description: 1000 Single Bowl Angled Marble Top 1Th

| Product Dime                           | nsions                                                         |                                |                               |  |  |
|----------------------------------------|----------------------------------------------------------------|--------------------------------|-------------------------------|--|--|
| Height (mm):                           | nm):                                                           |                                | 268                           |  |  |
| Width (mm):                            |                                                                | 1020                           |                               |  |  |
| Depth (mm):                            |                                                                | 470                            |                               |  |  |
| Nett Weight (kg):                      |                                                                | 18                             |                               |  |  |
| Packaging Din                          | nensions                                                       |                                |                               |  |  |
| Height (mm):                           |                                                                | 250                            |                               |  |  |
| Width (mm):                            |                                                                | 1100                           |                               |  |  |
| Depth (mm):                            |                                                                | 580                            |                               |  |  |
| Gross Weight (kg                       | g):                                                            | 18.5                           |                               |  |  |
| Packaging Dat                          | ta                                                             |                                |                               |  |  |
| Box Colour:                            |                                                                | White Cardl                    | board Box                     |  |  |
| Box Qty:                               |                                                                | 1                              |                               |  |  |
| Label Size:                            |                                                                | 100 x 50                       |                               |  |  |
| Label Colour:                          |                                                                | White Label                    |                               |  |  |
| Label Qty:                             |                                                                | 2                              |                               |  |  |
| Outer Box Din                          | nensions (If App                                               | licable)                       |                               |  |  |
| Height (mm):                           |                                                                |                                |                               |  |  |
| Width (mm):                            |                                                                |                                |                               |  |  |
| Depth (mm):                            |                                                                |                                |                               |  |  |
| Gross Weight (kg                       | g):                                                            |                                |                               |  |  |
| Barcode:                               | arcode: 5056211871613                                          |                                |                               |  |  |
| <b>Product Detail</b>                  | ls                                                             |                                |                               |  |  |
| Country of Origin                      | 1:                                                             | China                          |                               |  |  |
| Fitting Instruction                    | 1:                                                             | No                             |                               |  |  |
| Certification: CE                      | & UKCA: N/A                                                    | WRAS: N/A                      | WRAS No: N/A                  |  |  |
| Product Material:                      |                                                                | Vitreous China, Natural Marble |                               |  |  |
| Fixing Supplied:                       |                                                                | No                             |                               |  |  |
|                                        |                                                                |                                |                               |  |  |
| Pans/Bidets:                           | Trap Style: Not Ap                                             | plicable                       | Includes Seat: Not Applicable |  |  |
| Seats:                                 | Seat Type: Not Ap                                              | nlicable                       | Material: Not Applicable      |  |  |
| Scats.                                 |                                                                | plicable                       | Hinge Type: Not Applicable    |  |  |
|                                        | Hinge Material: Not Applicable  Hinge Material: Not Applicable |                                |                               |  |  |
|                                        | 1111190 1111110111111 14(                                      | тиррисавис                     |                               |  |  |
| Cisterns:                              | Operating Type: N                                              | ot Applicable                  | o Fittings: Not Applicable    |  |  |
| Cisteriis:                             | Operating Type: Not Applicable Fittings: Not Applicable        |                                |                               |  |  |
|                                        | Lever Type: Not Applicable                                     |                                |                               |  |  |
|                                        |                                                                |                                |                               |  |  |
| Basins:                                | Tap Hole: One Taphole                                          |                                | Chain Stay Hole: No           |  |  |
| Template: Not App<br>Overflow Inc: Yes |                                                                | olicable                       | Waste Type Req: Slotted       |  |  |
|                                        |                                                                |                                | Overflow Cover: Yes           |  |  |
|                                        | Inner Bowl Depth (mm): 160mm                                   |                                |                               |  |  |
|                                        |                                                                |                                |                               |  |  |