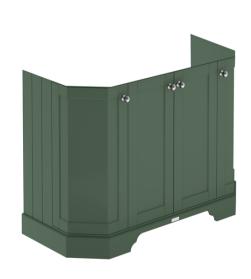

## **Packaging Details**

Barcode: 5056462646923

Sales Code: LON806 Description: 1000 4-Door Angled Basin Unit

| Product Dimensions       |                             |  |  |
|--------------------------|-----------------------------|--|--|
| leight (mm):             | 810                         |  |  |
| Vidth (mm):              | 1036                        |  |  |
| Depth (mm):              | 473                         |  |  |
| lett Weight (kg):        | 42.5                        |  |  |
| Packaging Dimensions     |                             |  |  |
| leight (mm):             | 850                         |  |  |
| Vidth (mm):              | 1055                        |  |  |
| Depth (mm):              | 510                         |  |  |
| Pross Weight (kg):       | 43.5                        |  |  |
| Packaging Data           |                             |  |  |
| Box Colour:              | Brown Cardboard Box         |  |  |
| Box Qty:                 | 1                           |  |  |
| abel Size:               | 150 x 100                   |  |  |
| abel Colour:             | White Label                 |  |  |
| abel Qty:                | 2                           |  |  |
| Outer Box Dimensions (If | Applicable)                 |  |  |
| leight (mm):             |                             |  |  |
| Vidth (mm):              |                             |  |  |
| Depth (mm):              |                             |  |  |
| Gross Weight (kg):       |                             |  |  |
| Barcode:                 | 5056462622798               |  |  |
| Product Details          |                             |  |  |
| Country of Origin:       | Ireland                     |  |  |
| itting Instruction:      | No                          |  |  |
| E & UKCA:                |                             |  |  |
| SC Certified Materials:  | Yes                         |  |  |
| Colour:                  | Hunter Green                |  |  |
| Construction Method:     | Cam & Wood Dowel            |  |  |
| Construction Type:       | Rigid                       |  |  |
| Cabinet Finish:          | Mdf Vinyl Smooth Matt       |  |  |
| ascia Finish:            | Mdf Vinyl Smooth Matt       |  |  |
| Cabinet Thickness (mm):  | 18                          |  |  |
| ascia Thickness (mm):    | 18                          |  |  |
| Drawer Included:         | No                          |  |  |
| Drawer Type:             | Not Applicable              |  |  |
| No of Shelves:           | 1                           |  |  |
| Hinge Type:              | 95 Degree Inset Clip-On S/C |  |  |
| linge Included:          | Yes                         |  |  |
| Adjustable Legs:         | Not Applicable              |  |  |
| ixings Included:         | Not Required                |  |  |
| Handle Style:            | Traditional                 |  |  |
| Vaste Shroud:            | No                          |  |  |
| Iandle Included:         | Yes                         |  |  |
| Handle Type:             | Knob                        |  |  |
|                          |                             |  |  |