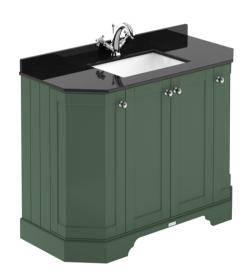

## ROXOR

Sales Code: LOF882 Description: 1000 4-Door Angled Unit & Marble Top 1Th

## **Packaging Details**

Barcode: 5056462646923

Sales Code: LON806 Description: 1000 4-Door Angled Basin Unit

| Product Dimensions       |                             |  |  |
|--------------------------|-----------------------------|--|--|
| leight (mm):             | 810                         |  |  |
| Vidth (mm):              | 1036                        |  |  |
| Depth (mm):              | 473                         |  |  |
| lett Weight (kg):        | 42.5                        |  |  |
| Packaging Dimensions     |                             |  |  |
| leight (mm):             | 850                         |  |  |
| Vidth (mm):              | 1055                        |  |  |
| Depth (mm):              | 510                         |  |  |
| Pross Weight (kg):       | 43.5                        |  |  |
| Packaging Data           |                             |  |  |
| Box Colour:              | Brown Cardboard Box         |  |  |
| Box Qty:                 | 1                           |  |  |
| abel Size:               | 150 x 100                   |  |  |
| abel Colour:             | White Label                 |  |  |
| abel Qty:                | 2                           |  |  |
| Outer Box Dimensions (If | Applicable)                 |  |  |
| leight (mm):             |                             |  |  |
| Vidth (mm):              |                             |  |  |
| Depth (mm):              |                             |  |  |
| Gross Weight (kg):       |                             |  |  |
| Barcode:                 | 5056462622798               |  |  |
| Product Details          |                             |  |  |
| Country of Origin:       | Ireland                     |  |  |
| itting Instruction:      | No                          |  |  |
| E & UKCA:                |                             |  |  |
| SC Certified Materials:  | Yes                         |  |  |
| Colour:                  | Hunter Green                |  |  |
| Construction Method:     | Cam & Wood Dowel            |  |  |
| Construction Type:       | Rigid                       |  |  |
| Cabinet Finish:          | Mdf Vinyl Smooth Matt       |  |  |
| ascia Finish:            | Mdf Vinyl Smooth Matt       |  |  |
| Cabinet Thickness (mm):  | 18                          |  |  |
| ascia Thickness (mm):    | 18                          |  |  |
| Drawer Included:         | No                          |  |  |
| Drawer Type:             | Not Applicable              |  |  |
| No of Shelves:           | 1                           |  |  |
| Hinge Type:              | 95 Degree Inset Clip-On S/C |  |  |
| linge Included:          | Yes                         |  |  |
| Adjustable Legs:         | Not Applicable              |  |  |
| ixings Included:         | Not Required                |  |  |
| Handle Style:            | Traditional                 |  |  |
| Vaste Shroud:            | No                          |  |  |
| Iandle Included:         | Yes                         |  |  |
| Handle Type:             | Knob                        |  |  |
|                          |                             |  |  |