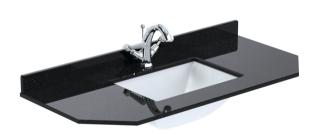

## ROXOR

Sales Code: LOF882 Description: 1000 4-Door Angled Unit & Marble Top 1Th

Sales Code: LOM269 Description: 1000 Single Bowl Angled Marble Top 1Th

| Product Dime                           | nsions                                                         |                                |                               |  |  |
|----------------------------------------|----------------------------------------------------------------|--------------------------------|-------------------------------|--|--|
| Height (mm):                           | nm):                                                           |                                | 268                           |  |  |
| Width (mm):                            |                                                                | 1020                           |                               |  |  |
| Depth (mm):                            |                                                                | 470                            |                               |  |  |
| Nett Weight (kg):                      |                                                                | 18                             |                               |  |  |
| Packaging Din                          | nensions                                                       |                                |                               |  |  |
| Height (mm):                           |                                                                | 250                            |                               |  |  |
| Width (mm):                            |                                                                | 1100                           |                               |  |  |
| Depth (mm):                            |                                                                | 580                            |                               |  |  |
| Gross Weight (kg                       | g):                                                            | 18.5                           |                               |  |  |
| Packaging Dat                          | ta                                                             |                                |                               |  |  |
| Box Colour:                            |                                                                | White Cardl                    | board Box                     |  |  |
| Box Qty:                               |                                                                | 1                              |                               |  |  |
| Label Size:                            |                                                                | 100 x 50                       |                               |  |  |
| Label Colour:                          |                                                                | White Label                    |                               |  |  |
| Label Qty:                             |                                                                | 2                              |                               |  |  |
| Outer Box Din                          | nensions (If App                                               | licable)                       |                               |  |  |
| Height (mm):                           |                                                                |                                |                               |  |  |
| Width (mm):                            |                                                                |                                |                               |  |  |
| Depth (mm):                            |                                                                |                                |                               |  |  |
| Gross Weight (kg                       | g):                                                            |                                |                               |  |  |
| Barcode:                               | arcode: 5056211871613                                          |                                |                               |  |  |
| <b>Product Detail</b>                  | ls                                                             |                                |                               |  |  |
| Country of Origin                      | 1:                                                             | China                          |                               |  |  |
| Fitting Instruction                    | 1:                                                             | No                             |                               |  |  |
| Certification: CE                      | & UKCA: N/A                                                    | WRAS: N/A                      | WRAS No: N/A                  |  |  |
| Product Material:                      |                                                                | Vitreous China, Natural Marble |                               |  |  |
| Fixing Supplied:                       |                                                                | No                             |                               |  |  |
|                                        |                                                                |                                |                               |  |  |
| Pans/Bidets:                           | Trap Style: Not Ap                                             | plicable                       | Includes Seat: Not Applicable |  |  |
| Seats:                                 | Seat Type: Not Ap                                              | nlicable                       | Material: Not Applicable      |  |  |
| Scats.                                 |                                                                | plicable                       | Hinge Type: Not Applicable    |  |  |
|                                        | Hinge Material: Not Applicable  Hinge Material: Not Applicable |                                |                               |  |  |
|                                        | 1111190 1111110111111 14(                                      | тиррисавис                     |                               |  |  |
| Cisterns:                              | Operating Type: N                                              | ot Applicable                  | o Fittings: Not Applicable    |  |  |
| Cisteriis:                             | Operating Type: Not Applicable Fittings: Not Applicable        |                                |                               |  |  |
|                                        | Lever Type: Not Applicable                                     |                                |                               |  |  |
|                                        |                                                                |                                |                               |  |  |
| Basins:                                | Tap Hole: One Taphole                                          |                                | Chain Stay Hole: No           |  |  |
| Template: Not App<br>Overflow Inc: Yes |                                                                | olicable                       | Waste Type Req: Slotted       |  |  |
|                                        |                                                                |                                | Overflow Cover: Yes           |  |  |
|                                        | Inner Bowl Depth (mm): 160mm                                   |                                |                               |  |  |
|                                        |                                                                |                                |                               |  |  |