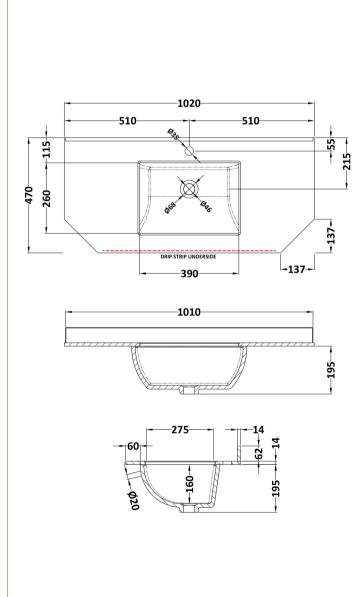

Sales Code: LOM269 Description: 1000 Single Bowl Angled Marble Top 1Th

| Product Dime                           | nsions                                                         |                                |                               |  |  |
|----------------------------------------|----------------------------------------------------------------|--------------------------------|-------------------------------|--|--|
| Height (mm):                           | nm):                                                           |                                | 268                           |  |  |
| Width (mm):                            |                                                                | 1020                           |                               |  |  |
| Depth (mm):                            |                                                                | 470                            |                               |  |  |
| Nett Weight (kg):                      |                                                                | 18                             |                               |  |  |
| Packaging Din                          | nensions                                                       |                                |                               |  |  |
| Height (mm):                           |                                                                | 250                            |                               |  |  |
| Width (mm):                            |                                                                | 1100                           |                               |  |  |
| Depth (mm):                            |                                                                | 580                            |                               |  |  |
| Gross Weight (kg                       | g):                                                            | 18.5                           |                               |  |  |
| Packaging Dat                          | ta                                                             |                                |                               |  |  |
| Box Colour:                            |                                                                | White Cardl                    | board Box                     |  |  |
| Box Qty:                               |                                                                | 1                              |                               |  |  |
| Label Size:                            |                                                                | 100 x 50                       |                               |  |  |
| Label Colour:                          |                                                                | White Label                    |                               |  |  |
| Label Qty:                             |                                                                | 2                              |                               |  |  |
| Outer Box Din                          | nensions (If App                                               | licable)                       |                               |  |  |
| Height (mm):                           |                                                                |                                |                               |  |  |
| Width (mm):                            |                                                                |                                |                               |  |  |
| Depth (mm):                            |                                                                |                                |                               |  |  |
| Gross Weight (kg                       | g):                                                            |                                |                               |  |  |
| Barcode:                               | arcode: 5056211871613                                          |                                |                               |  |  |
| <b>Product Detail</b>                  | ls                                                             |                                |                               |  |  |
| Country of Origin                      | 1:                                                             | China                          |                               |  |  |
| Fitting Instruction                    | 1:                                                             | No                             |                               |  |  |
| Certification: CE                      | & UKCA: N/A                                                    | WRAS: N/A                      | WRAS No: N/A                  |  |  |
| Product Material:                      |                                                                | Vitreous China, Natural Marble |                               |  |  |
| Fixing Supplied:                       |                                                                | No                             |                               |  |  |
|                                        |                                                                |                                |                               |  |  |
| Pans/Bidets:                           | Trap Style: Not Ap                                             | plicable                       | Includes Seat: Not Applicable |  |  |
| Seats:                                 | Seat Type: Not Ap                                              | nlicable                       | Material: Not Applicable      |  |  |
| Scats.                                 |                                                                | plicable                       | Hinge Type: Not Applicable    |  |  |
|                                        | Hinge Material: Not Applicable  Hinge Material: Not Applicable |                                |                               |  |  |
|                                        | 1111190 1111110111111 14(                                      | тиррисавис                     |                               |  |  |
| Cisterns:                              | Operating Type: N                                              | ot Applicable                  | o Fittings: Not Applicable    |  |  |
| Cisteriis:                             | Operating Type: Not Applicable Fittings: Not Applicable        |                                |                               |  |  |
|                                        | Lever Type: Not Applicable                                     |                                |                               |  |  |
|                                        |                                                                |                                |                               |  |  |
| Basins:                                | Tap Hole: One Taphole                                          |                                | Chain Stay Hole: No           |  |  |
| Template: Not App<br>Overflow Inc: Yes |                                                                | olicable                       | Waste Type Req: Slotted       |  |  |
|                                        |                                                                |                                | Overflow Cover: Yes           |  |  |
|                                        | Inner Bowl Depth (mm): 160mm                                   |                                |                               |  |  |
|                                        |                                                                |                                |                               |  |  |