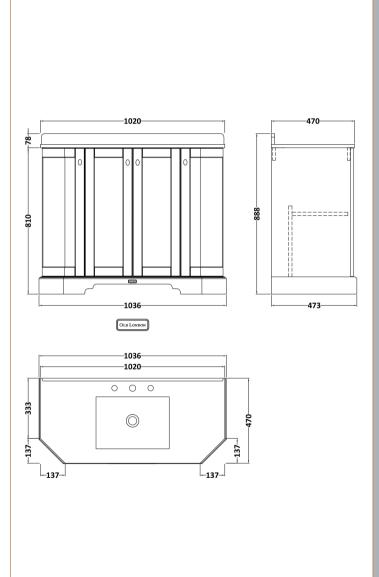

## **Packaging Details**

Barcode: 5056462646947

Sales Code: LON806 Description: 1000 4-Door Angled Basin Unit

| Product Dimensions       |                             |  |  |
|--------------------------|-----------------------------|--|--|
| leight (mm):             | 810                         |  |  |
| Vidth (mm):              | 1036                        |  |  |
| Depth (mm):              | 473                         |  |  |
| lett Weight (kg):        | 42.5                        |  |  |
| Packaging Dimensions     |                             |  |  |
| leight (mm):             | 850                         |  |  |
| Vidth (mm):              | 1055                        |  |  |
| Depth (mm):              | 510                         |  |  |
| Pross Weight (kg):       | 43.5                        |  |  |
| Packaging Data           |                             |  |  |
| Box Colour:              | Brown Cardboard Box         |  |  |
| Box Qty:                 | 1                           |  |  |
| abel Size:               | 150 x 100                   |  |  |
| abel Colour:             | White Label                 |  |  |
| abel Qty:                | 2                           |  |  |
| Outer Box Dimensions (If | Applicable)                 |  |  |
| leight (mm):             |                             |  |  |
| Vidth (mm):              |                             |  |  |
| Depth (mm):              |                             |  |  |
| Gross Weight (kg):       |                             |  |  |
| Barcode:                 | 5056462622798               |  |  |
| Product Details          |                             |  |  |
| Country of Origin:       | Ireland                     |  |  |
| itting Instruction:      | No                          |  |  |
| E & UKCA:                |                             |  |  |
| SC Certified Materials:  | Yes                         |  |  |
| Colour:                  | Hunter Green                |  |  |
| Construction Method:     | Cam & Wood Dowel            |  |  |
| Construction Type:       | Rigid                       |  |  |
| Cabinet Finish:          | Mdf Vinyl Smooth Matt       |  |  |
| ascia Finish:            | Mdf Vinyl Smooth Matt       |  |  |
| Cabinet Thickness (mm):  | 18                          |  |  |
| ascia Thickness (mm):    | 18                          |  |  |
| Drawer Included:         | No                          |  |  |
| Drawer Type:             | Not Applicable              |  |  |
| No of Shelves:           | 1                           |  |  |
| Hinge Type:              | 95 Degree Inset Clip-On S/C |  |  |
| linge Included:          | Yes                         |  |  |
| Adjustable Legs:         | Not Applicable              |  |  |
| ixings Included:         | Not Required                |  |  |
| Iandle Style:            | Traditional                 |  |  |
| Vaste Shroud:            | No                          |  |  |
| Iandle Included:         | Yes                         |  |  |
| Handle Type:             | Knob                        |  |  |
|                          |                             |  |  |

Sales Code: LOM271 Description: 1000 Single Bowl Angled Marble Top 1Th

| Product Dime                                                                       | nsions              |                     |                               |  |  |
|------------------------------------------------------------------------------------|---------------------|---------------------|-------------------------------|--|--|
| Height (mm):                                                                       |                     | 268                 |                               |  |  |
| Width (mm):                                                                        |                     | 1020                |                               |  |  |
| Depth (mm):                                                                        |                     | 470                 |                               |  |  |
| Nett Weight (kg):                                                                  |                     | 18                  |                               |  |  |
| Packaging Dir                                                                      | nensions            |                     |                               |  |  |
| Height (mm):                                                                       |                     | 250                 |                               |  |  |
| Width (mm):                                                                        |                     | 1100                |                               |  |  |
| Depth (mm):                                                                        |                     | 580                 |                               |  |  |
| Gross Weight (kg):                                                                 |                     | 18.5                |                               |  |  |
| Packaging Dat                                                                      | ta                  |                     |                               |  |  |
| Box Colour:                                                                        |                     | White Cardboard Box |                               |  |  |
| Box Qty:                                                                           |                     | 1                   |                               |  |  |
| Label Size:                                                                        |                     | 100 x 50            |                               |  |  |
| Label Colour:                                                                      |                     | White Label         |                               |  |  |
| Label Qty:                                                                         |                     | 2                   |                               |  |  |
| Outer Box Dir                                                                      | nensions (If Appli  | cable)              |                               |  |  |
| Height (mm):                                                                       |                     |                     |                               |  |  |
| Width (mm):                                                                        |                     |                     |                               |  |  |
| Depth (mm):                                                                        |                     |                     |                               |  |  |
| Gross Weight (kg                                                                   | g):                 |                     |                               |  |  |
| Barcode:                                                                           |                     | 5056211871590       |                               |  |  |
| Product Detai                                                                      | ls                  |                     |                               |  |  |
| Country of Origin: C                                                               |                     | China               |                               |  |  |
|                                                                                    |                     | No                  |                               |  |  |
| Certification: CE & UKCA: N/A W                                                    |                     | WRAS: N/A           | WRAS No: N/A                  |  |  |
| Product Material:                                                                  |                     | Vitreous Chi        | na, Natural Marble            |  |  |
| Fixing Supplied:                                                                   |                     | No                  |                               |  |  |
|                                                                                    |                     |                     |                               |  |  |
| Pans/Bidets:                                                                       | Trap Style: Not App | olicable            | Includes Seat: Not Applicable |  |  |
| G4                                                                                 | Coot Tymas Nat Ame  | li aa lal a         | Matarial, Nat Applicable      |  |  |
| Seats:                                                                             | Seat Type: Not App  |                     | Material: Not Applicable      |  |  |
| Function: Not Applicable Hinge Type: Not Applicable Hinge Material: Not Applicable |                     |                     |                               |  |  |
|                                                                                    | minge Material. Not | Аррисавіе           |                               |  |  |
|                                                                                    |                     |                     |                               |  |  |
| Cisterns:                                                                          |                     |                     |                               |  |  |
| Lever Type: Not Applicable                                                         |                     |                     |                               |  |  |
|                                                                                    |                     |                     |                               |  |  |
| D. I                                                                               |                     |                     | a                             |  |  |
| Basins:                                                                            | Tap Hole: One Tapl  |                     | Chain Stay Hole: No           |  |  |
|                                                                                    | Template: Not Appl  | icable              | Waste Type Req: Slotted       |  |  |
|                                                                                    | Overflow Inc: Yes   |                     | Overflow Cover: Yes           |  |  |
|                                                                                    | Inner Bowl Depth (n | nm): 160mn          | n                             |  |  |