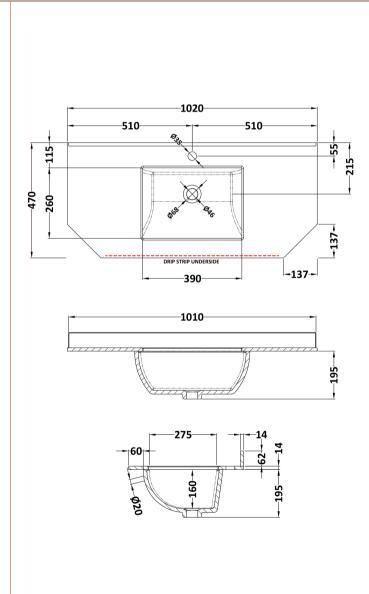

Sales Code: LOM271 Description: 1000 Single Bowl Angled Marble Top 1Th

| Product Dime                                                                       | nsions              |                     |                               |  |  |
|------------------------------------------------------------------------------------|---------------------|---------------------|-------------------------------|--|--|
| Height (mm):                                                                       |                     | 268                 |                               |  |  |
| Width (mm):                                                                        |                     | 1020                |                               |  |  |
| Depth (mm):                                                                        |                     | 470                 |                               |  |  |
| Nett Weight (kg):                                                                  |                     | 18                  |                               |  |  |
| Packaging Dir                                                                      | nensions            |                     |                               |  |  |
| Height (mm):                                                                       |                     | 250                 |                               |  |  |
| Width (mm):                                                                        |                     | 1100                |                               |  |  |
| Depth (mm):                                                                        |                     | 580                 |                               |  |  |
| Gross Weight (kg):                                                                 |                     | 18.5                |                               |  |  |
| Packaging Dat                                                                      | ta                  |                     |                               |  |  |
| Box Colour:                                                                        |                     | White Cardboard Box |                               |  |  |
| Box Qty:                                                                           |                     | 1                   |                               |  |  |
| Label Size:                                                                        |                     | 100 x 50            |                               |  |  |
| Label Colour:                                                                      |                     | White Label         |                               |  |  |
| Label Qty:                                                                         |                     | 2                   |                               |  |  |
| Outer Box Dir                                                                      | nensions (If Appli  | cable)              |                               |  |  |
| Height (mm):                                                                       |                     |                     |                               |  |  |
| Width (mm):                                                                        |                     |                     |                               |  |  |
| Depth (mm):                                                                        |                     |                     |                               |  |  |
| Gross Weight (kg                                                                   | g):                 |                     |                               |  |  |
| Barcode:                                                                           |                     | 5056211871590       |                               |  |  |
| Product Detai                                                                      | ls                  |                     |                               |  |  |
| Country of Origin: C                                                               |                     | China               |                               |  |  |
|                                                                                    |                     | No                  |                               |  |  |
| Certification: CE & UKCA: N/A W                                                    |                     | WRAS: N/A           | WRAS No: N/A                  |  |  |
| Product Material:                                                                  |                     | Vitreous Chi        | na, Natural Marble            |  |  |
| Fixing Supplied:                                                                   |                     | No                  |                               |  |  |
|                                                                                    |                     |                     |                               |  |  |
| Pans/Bidets:                                                                       | Trap Style: Not App | olicable            | Includes Seat: Not Applicable |  |  |
| G4                                                                                 | Coot Tymas Nat Ame  | li aa lal a         | Matarial, Nat Applicable      |  |  |
| Seats:                                                                             | Seat Type: Not App  |                     | Material: Not Applicable      |  |  |
| Function: Not Applicable Hinge Type: Not Applicable Hinge Material: Not Applicable |                     |                     |                               |  |  |
|                                                                                    | minge Material. Not | Аррисавіе           |                               |  |  |
|                                                                                    |                     |                     |                               |  |  |
| Cisterns:                                                                          |                     |                     |                               |  |  |
| Lever Type: Not Applicable                                                         |                     |                     |                               |  |  |
|                                                                                    |                     |                     |                               |  |  |
| D. I                                                                               |                     |                     | a                             |  |  |
| Basins:                                                                            | Tap Hole: One Tapl  |                     | Chain Stay Hole: No           |  |  |
|                                                                                    | Template: Not Appl  | icable              | Waste Type Req: Slotted       |  |  |
|                                                                                    | Overflow Inc: Yes   |                     | Overflow Cover: Yes           |  |  |
|                                                                                    | Inner Bowl Depth (n | nm): 160mn          | n                             |  |  |