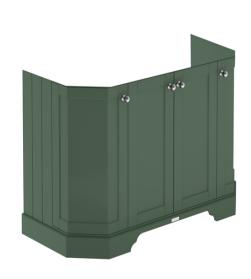

## ROXOR

Sales Code: LOF884 Description: 1000 4-Door Angled Unit & Marble Top 1Th

## **Packaging Details**

Barcode: 5056462646947

Sales Code: LON806 Description: 1000 4-Door Angled Basin Unit

| Product Dimensions       |                             |  |  |
|--------------------------|-----------------------------|--|--|
| leight (mm):             | 810                         |  |  |
| Vidth (mm):              | 1036                        |  |  |
| Depth (mm):              | 473                         |  |  |
| lett Weight (kg):        | 42.5                        |  |  |
| Packaging Dimensions     |                             |  |  |
| leight (mm):             | 850                         |  |  |
| Vidth (mm):              | 1055                        |  |  |
| Depth (mm):              | 510                         |  |  |
| Pross Weight (kg):       | 43.5                        |  |  |
| Packaging Data           |                             |  |  |
| Box Colour:              | Brown Cardboard Box         |  |  |
| Box Qty:                 | 1                           |  |  |
| abel Size:               | 150 x 100                   |  |  |
| abel Colour:             | White Label                 |  |  |
| abel Qty:                | 2                           |  |  |
| Outer Box Dimensions (If | Applicable)                 |  |  |
| leight (mm):             |                             |  |  |
| Vidth (mm):              |                             |  |  |
| Depth (mm):              |                             |  |  |
| Gross Weight (kg):       |                             |  |  |
| Barcode:                 | 5056462622798               |  |  |
| Product Details          |                             |  |  |
| Country of Origin:       | Ireland                     |  |  |
| itting Instruction:      | No                          |  |  |
| E & UKCA:                |                             |  |  |
| SC Certified Materials:  | Yes                         |  |  |
| Colour:                  | Hunter Green                |  |  |
| Construction Method:     | Cam & Wood Dowel            |  |  |
| Construction Type:       | Rigid                       |  |  |
| Cabinet Finish:          | Mdf Vinyl Smooth Matt       |  |  |
| ascia Finish:            | Mdf Vinyl Smooth Matt       |  |  |
| Cabinet Thickness (mm):  | 18                          |  |  |
| ascia Thickness (mm):    | 18                          |  |  |
| Drawer Included:         | No                          |  |  |
| Drawer Type:             | Not Applicable              |  |  |
| No of Shelves:           | 1                           |  |  |
| Hinge Type:              | 95 Degree Inset Clip-On S/C |  |  |
| linge Included:          | Yes                         |  |  |
| Adjustable Legs:         | Not Applicable              |  |  |
| ixings Included:         | Not Required                |  |  |
| Iandle Style:            | Traditional                 |  |  |
| Vaste Shroud:            | No                          |  |  |
| Iandle Included:         | Yes                         |  |  |
| Handle Type:             | Knob                        |  |  |
|                          |                             |  |  |