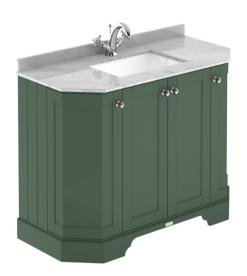

## ROXOR

Sales Code: LOF884 Description: 1000 4-Door Angled Unit & Marble Top 1Th

## **Packaging Details**

Barcode: 5056462646947

Sales Code: LON806 Description: 1000 4-Door Angled Basin Unit

| Product Dimensions       |                             |  |  |
|--------------------------|-----------------------------|--|--|
| leight (mm):             | 810                         |  |  |
| Vidth (mm):              | 1036                        |  |  |
| Depth (mm):              | 473                         |  |  |
| lett Weight (kg):        | 42.5                        |  |  |
| Packaging Dimensions     |                             |  |  |
| leight (mm):             | 850                         |  |  |
| Vidth (mm):              | 1055                        |  |  |
| Depth (mm):              | 510                         |  |  |
| Pross Weight (kg):       | 43.5                        |  |  |
| Packaging Data           |                             |  |  |
| Box Colour:              | Brown Cardboard Box         |  |  |
| Box Qty:                 | 1                           |  |  |
| abel Size:               | 150 x 100                   |  |  |
| abel Colour:             | White Label                 |  |  |
| abel Qty:                | 2                           |  |  |
| Outer Box Dimensions (If | Applicable)                 |  |  |
| leight (mm):             |                             |  |  |
| Vidth (mm):              |                             |  |  |
| Depth (mm):              |                             |  |  |
| Gross Weight (kg):       |                             |  |  |
| Barcode:                 | 5056462622798               |  |  |
| Product Details          |                             |  |  |
| Country of Origin:       | Ireland                     |  |  |
| itting Instruction:      | No                          |  |  |
| E & UKCA:                |                             |  |  |
| SC Certified Materials:  | Yes                         |  |  |
| Colour:                  | Hunter Green                |  |  |
| Construction Method:     | Cam & Wood Dowel            |  |  |
| Construction Type:       | Rigid                       |  |  |
| Cabinet Finish:          | Mdf Vinyl Smooth Matt       |  |  |
| ascia Finish:            | Mdf Vinyl Smooth Matt       |  |  |
| Cabinet Thickness (mm):  | 18                          |  |  |
| ascia Thickness (mm):    | 18                          |  |  |
| Drawer Included:         | No                          |  |  |
| Drawer Type:             | Not Applicable              |  |  |
| No of Shelves:           | 1                           |  |  |
| Hinge Type:              | 95 Degree Inset Clip-On S/C |  |  |
| linge Included:          | Yes                         |  |  |
| Adjustable Legs:         | Not Applicable              |  |  |
| ixings Included:         | Not Required                |  |  |
| Iandle Style:            | Traditional                 |  |  |
| Vaste Shroud:            | No                          |  |  |
| Iandle Included:         | Yes                         |  |  |
| Handle Type:             | Knob                        |  |  |
|                          |                             |  |  |