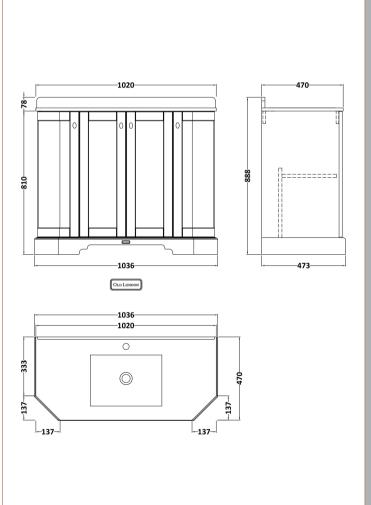

## **Packaging Details**

Barcode: 5056462646947

Sales Code: LON806 Description: 1000 4-Door Angled Basin Unit

| Product Dimensions       |                             |  |  |
|--------------------------|-----------------------------|--|--|
| leight (mm):             | 810                         |  |  |
| Vidth (mm):              | 1036                        |  |  |
| Depth (mm):              | 473                         |  |  |
| lett Weight (kg):        | 42.5                        |  |  |
| Packaging Dimensions     |                             |  |  |
| leight (mm):             | 850                         |  |  |
| Vidth (mm):              | 1055                        |  |  |
| Depth (mm):              | 510                         |  |  |
| Pross Weight (kg):       | 43.5                        |  |  |
| Packaging Data           |                             |  |  |
| Box Colour:              | Brown Cardboard Box         |  |  |
| Box Qty:                 | 1                           |  |  |
| abel Size:               | 150 x 100                   |  |  |
| abel Colour:             | White Label                 |  |  |
| abel Qty:                | 2                           |  |  |
| Outer Box Dimensions (If | Applicable)                 |  |  |
| leight (mm):             |                             |  |  |
| Vidth (mm):              |                             |  |  |
| Depth (mm):              |                             |  |  |
| Gross Weight (kg):       |                             |  |  |
| Barcode:                 | 5056462622798               |  |  |
| Product Details          |                             |  |  |
| Country of Origin:       | Ireland                     |  |  |
| itting Instruction:      | No                          |  |  |
| E & UKCA:                |                             |  |  |
| SC Certified Materials:  | Yes                         |  |  |
| Colour:                  | Hunter Green                |  |  |
| Construction Method:     | Cam & Wood Dowel            |  |  |
| Construction Type:       | Rigid                       |  |  |
| Cabinet Finish:          | Mdf Vinyl Smooth Matt       |  |  |
| ascia Finish:            | Mdf Vinyl Smooth Matt       |  |  |
| Cabinet Thickness (mm):  | 18                          |  |  |
| ascia Thickness (mm):    | 18                          |  |  |
| Drawer Included:         | No                          |  |  |
| Drawer Type:             | Not Applicable              |  |  |
| No of Shelves:           | 1                           |  |  |
| Hinge Type:              | 95 Degree Inset Clip-On S/C |  |  |
| linge Included:          | Yes                         |  |  |
| Adjustable Legs:         | Not Applicable              |  |  |
| ixings Included:         | Not Required                |  |  |
| Iandle Style:            | Traditional                 |  |  |
| Vaste Shroud:            | No                          |  |  |
| Iandle Included:         | Yes                         |  |  |
| Handle Type:             | Knob                        |  |  |
|                          |                             |  |  |

Sales Code: LOM271 Description: 1000 Single Bowl Angled Marble Top 1Th

| Product Dime                                                                       | nsions              |                     |                               |  |  |
|------------------------------------------------------------------------------------|---------------------|---------------------|-------------------------------|--|--|
| Height (mm):                                                                       |                     | 268                 |                               |  |  |
| Width (mm):                                                                        |                     | 1020                |                               |  |  |
| Depth (mm):                                                                        |                     | 470                 |                               |  |  |
| Nett Weight (kg):                                                                  |                     | 18                  |                               |  |  |
| Packaging Dir                                                                      | nensions            |                     |                               |  |  |
| Height (mm):                                                                       |                     | 250                 |                               |  |  |
| Width (mm):                                                                        |                     | 1100                |                               |  |  |
| Depth (mm):                                                                        |                     | 580                 |                               |  |  |
| Gross Weight (kg):                                                                 |                     | 18.5                |                               |  |  |
| Packaging Dat                                                                      | ta                  |                     |                               |  |  |
| Box Colour:                                                                        |                     | White Cardboard Box |                               |  |  |
| Box Qty:                                                                           |                     | 1                   |                               |  |  |
| Label Size:                                                                        |                     | 100 x 50            |                               |  |  |
| Label Colour:                                                                      |                     | White Label         |                               |  |  |
| Label Qty:                                                                         |                     | 2                   |                               |  |  |
| Outer Box Dir                                                                      | nensions (If Appli  | cable)              |                               |  |  |
| Height (mm):                                                                       |                     |                     |                               |  |  |
| Width (mm):                                                                        |                     |                     |                               |  |  |
| Depth (mm):                                                                        |                     |                     |                               |  |  |
| Gross Weight (kg                                                                   | g):                 |                     |                               |  |  |
| Barcode:                                                                           |                     | 5056211871590       |                               |  |  |
| Product Detai                                                                      | ls                  |                     |                               |  |  |
| Country of Origin: C                                                               |                     | China               |                               |  |  |
|                                                                                    |                     | No                  |                               |  |  |
| Certification: CE & UKCA: N/A W                                                    |                     | WRAS: N/A           | WRAS No: N/A                  |  |  |
| Product Material:                                                                  |                     | Vitreous Chi        | na, Natural Marble            |  |  |
| Fixing Supplied:                                                                   |                     | No                  |                               |  |  |
|                                                                                    |                     |                     |                               |  |  |
| Pans/Bidets:                                                                       | Trap Style: Not App | olicable            | Includes Seat: Not Applicable |  |  |
| G4                                                                                 | Coot Tymas Nat Ame  | li aa lal a         | Matarial, Nat Applicable      |  |  |
| Seats:                                                                             | Seat Type: Not App  |                     | Material: Not Applicable      |  |  |
| Function: Not Applicable Hinge Type: Not Applicable Hinge Material: Not Applicable |                     |                     |                               |  |  |
|                                                                                    | minge Material. Not | Аррисавіе           |                               |  |  |
|                                                                                    |                     |                     |                               |  |  |
| Cisterns:                                                                          |                     |                     |                               |  |  |
| Lever Type: Not Applicable                                                         |                     |                     |                               |  |  |
|                                                                                    |                     |                     |                               |  |  |
| D. I                                                                               |                     |                     | a                             |  |  |
| Basins:                                                                            | Tap Hole: One Tapl  |                     | Chain Stay Hole: No           |  |  |
|                                                                                    | Template: Not Appl  | icable              | Waste Type Req: Slotted       |  |  |
|                                                                                    | Overflow Inc: Yes   |                     | Overflow Cover: Yes           |  |  |
|                                                                                    | Inner Bowl Depth (n | nm): 160mn          | n                             |  |  |